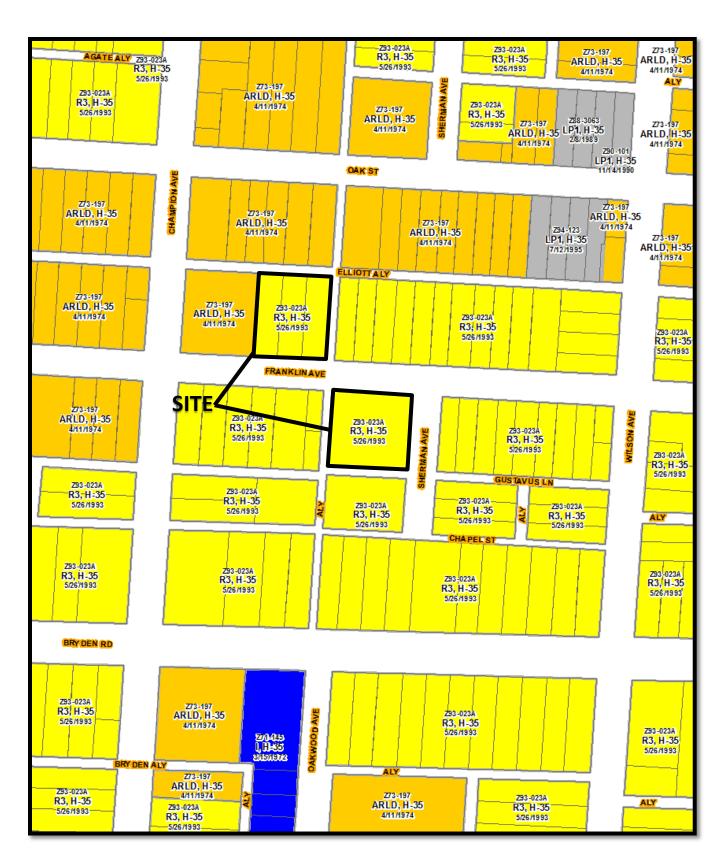

Inc. in October of 2017.

Bearings are assumed.

43012/10.1-102017-L2

#### **EXHIBIT "A"**

(Legal Description)

Situated in the County of Franklin, State of Ohio and in the City of Columbus:

Being Lots Numbers Eighty-five (85), Eighty-six (86) and Eighty-seven (87) in STEWART AND JONES ADDITION, as the same are numbered and delineated upon the recorded plat thereof, of record in Plat Book No. 2, page 192, Recorder's Office, Franklin County, Ohio.



CU17-076



CU17-176

First Floor Architectural Plan (w/ Interior Parking) 2 3 18'-0" 9'-0" Commercial Space (A) 2,550 SF 9'-0" Parking 5,975 SF 15 Spaces 12'-0" 23'-1" 9'-0" 10 9'-0" 9'-0" 9'-0" 9'-0" 18'-0" 8 4 5 6 18'-0" 15 11 12 13 14 8'-0" 8'-0" 8'-0" 8'-0" 8'-0" Commercial Space (B) 5,000 SF 12'-0" 23'-0"

**N**2











CU 17-076



CV17-076 1199 Franklin Avenue Approximately 0.65 acres



CV17-076 1199 Franklin Avenue Approximately 0.65 acres



CV17-076 1199 Franklin Avenue Approximately 0.65 acres