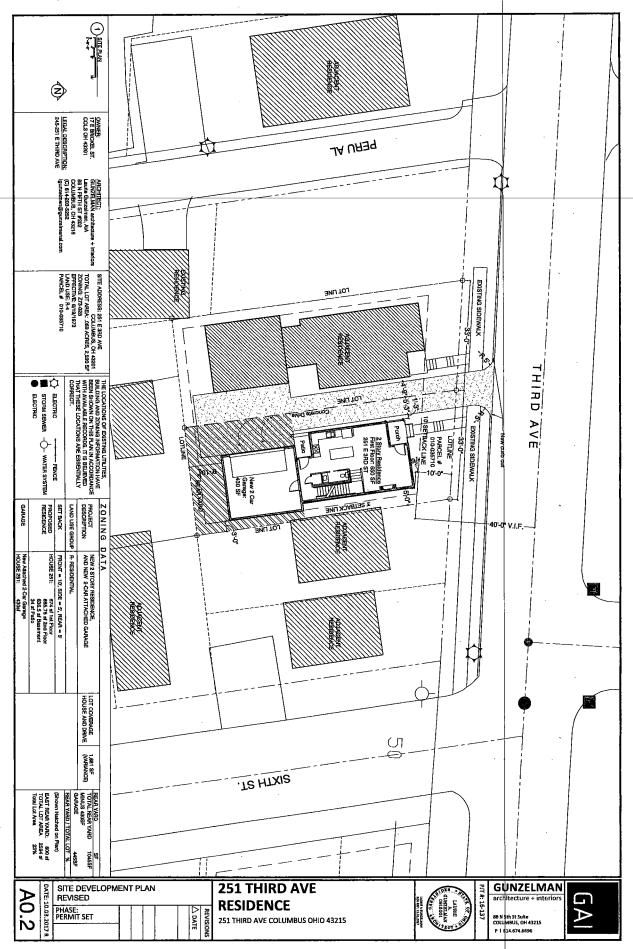

#### 245 East Third Avenue

In January 2017 the BZA approved a variance – among others – to reduce the setback for the subject lots from 25 feet to 15 feet. This request is submitted to further reduce the setback to allow for a 10-foot setback, instead of the previously contemplated 15 feet. Reducing the setback by an additional 5 feet is not inconsistent with the built environment of the immediate neighborhood. The variance requested is:

C.C. 3332.21 Building lines

Where this section of Code requires a building setback of 25 feet from the property line, and a reduction to 10 feet is requested.

The subject property is located in the Italian Village neighborhood, an urban part of town much of which developed before zoning was adopted. The R-4 development standards of the Zoning Code provide suburban development standards, which are often ineffective in urban neighborhoods of this type. This is the case here.

Allowing the property to develop at a 10 foot setback instead of 25 feet (or 15 feet as previously approved) will in no way be detrimental to any immediate neighbor, or to the surrounding neighborhood. Rather, it will allow a development consistent from a building setback perspective with many other properties in the area. Such special circumstances do apply, generally, to other properties in the R-4 zoning district, and are the result of zoning historically, and not of the property owner or applicant. The approval of this variance will preserve a substantial property right possessed by owners of other property in the same zoning district, and will not be contrary to the intent and purpose of the Zoning Code. The request, again, will allow the property owner to develop in a manner consistent with many, many other properties throughout this, and other historic neighborhoods in the City of Columbus.