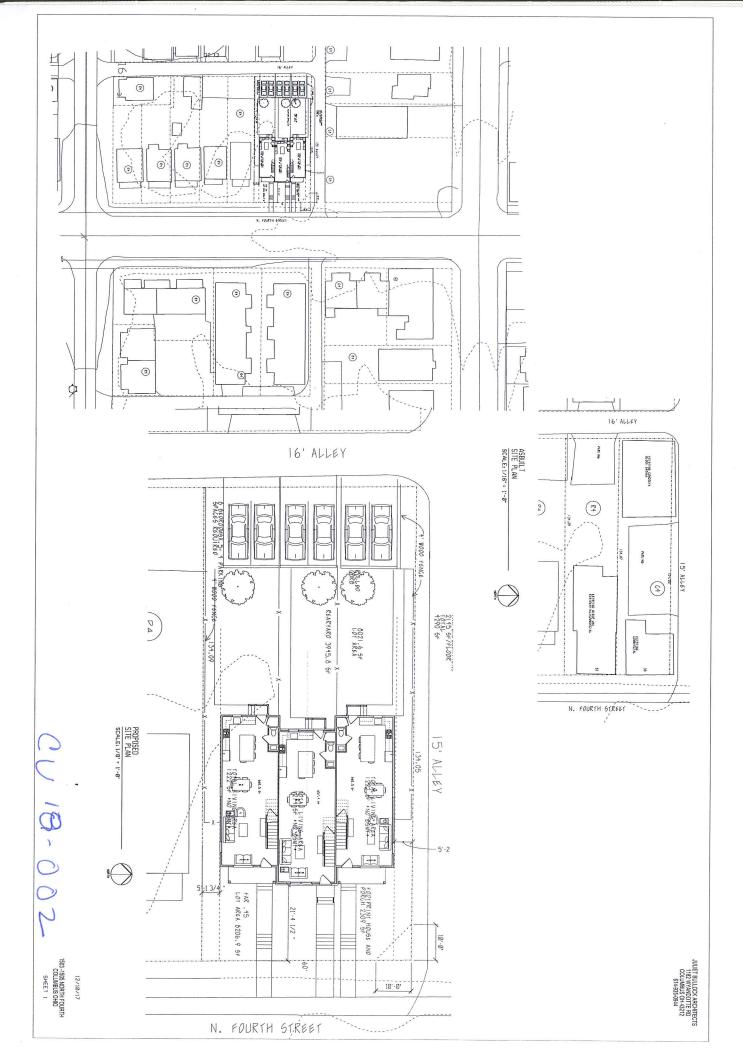

Zoned C4/R4 Rezone to R4 for both lots
Parcel numbers 010-038780 and 010-019475
University Impact District
Neighborhood Commercial Overlay.
Lot area 8206 sf
Far .45
Rear yard 3948.8 sf
4 parking spaces required, 6 provided.

## Variances Required

3325.241(d) 509 sf total area with 92.46 sf of glass or 18% in lieu of 60% required.

3325.241 (E) (3) 569.5 sf total area with 95.48 sf of glass or 16.7 % in lieu of 25% required.

3332.25 Maximum side yard To allow for maximum side yard of 10'-4" in lieu of 12' required.