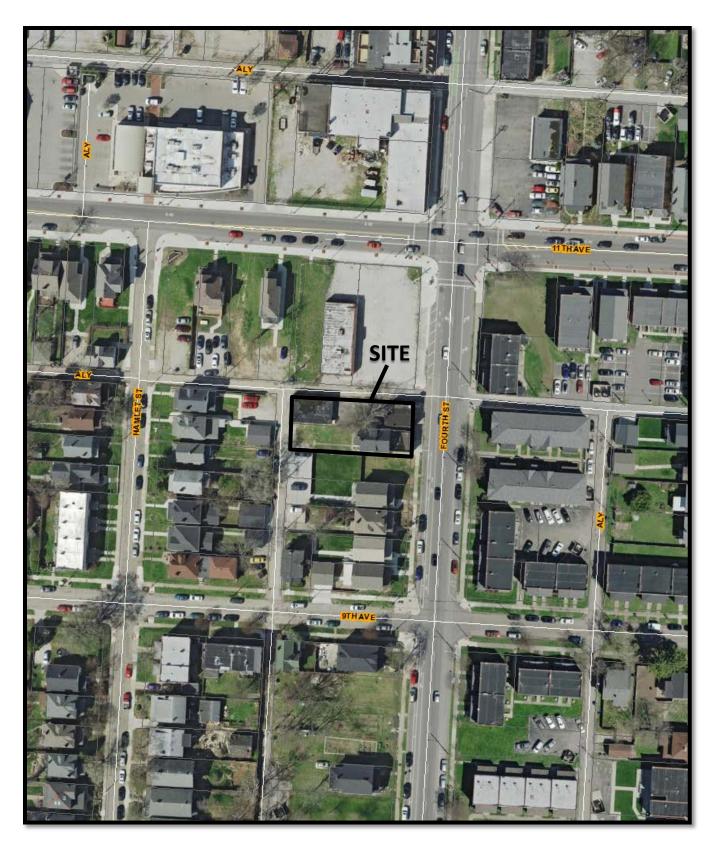

Zoned C4/R4 Rezone to R4 for both lots
Parcel numbers 010-038780 and 010-019475
University Impact District
Neighborhood Commercial Overlay.
Lot area 8206 sf
Far .45
Rear yard 3948.8 sf
4 parking spaces required, 6 provided.