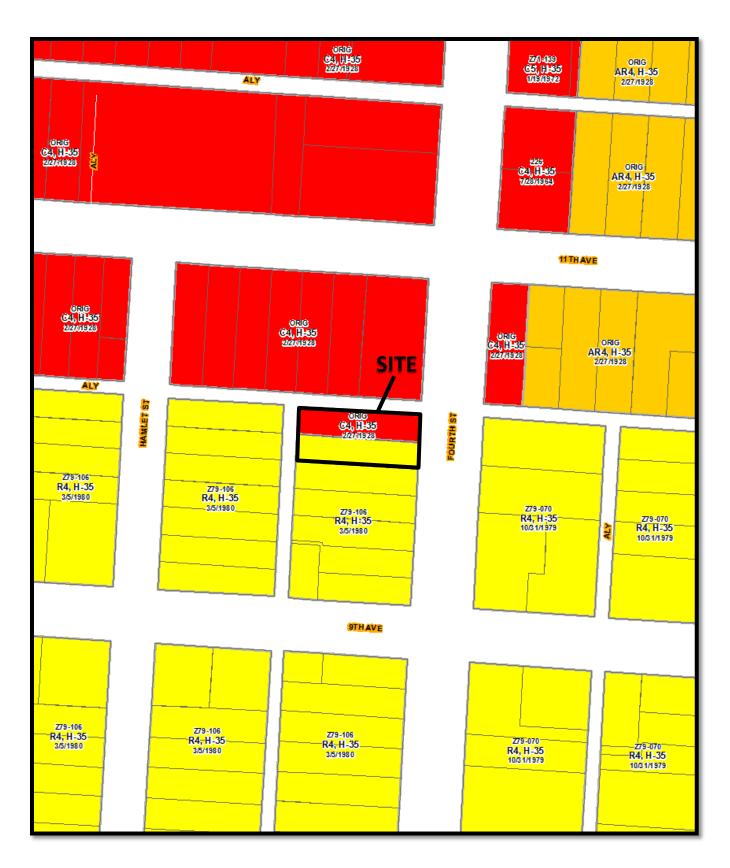

Zoned C4/R4 Rezone to R4 for both lots
Parcel numbers 010-038780 and 010-019475
University Impact District
Neighborhood Commercial Overlay.
Lot area 8206 sf
Far .45
Rear yard 3948.8 sf
4 parking spaces required, 6 provided.