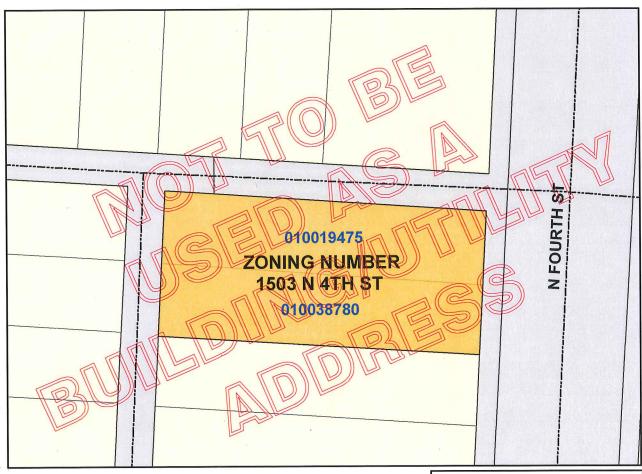

Zoned C4/R4 Rezone to R4 for both lots
Parcel numbers 010-038780 and 010-019475
University Impact District
Neighborhood Commercial Overlay.
Lot area 8206 sf
Far .45
Rear yard 3948.8 sf
4 parking spaces required, 6 provided.