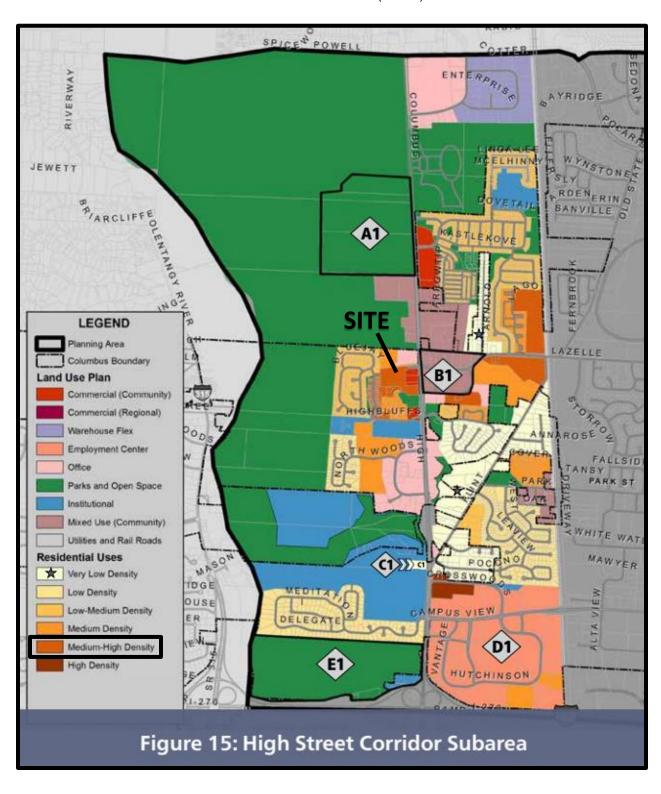

## STATEMENT OF HARDSHIP

**Property Address:** 104 Lauriston Lane

**Applicant:** Metro Development LLC

The subject property is located along North High Street and is currently improved with a residential hotel in the L-C-4 zoning district and a multi-family development in the L-AR-12 zoning district. The applicant is in the process of adding parking to the L-AR-12 zoning district and is requesting a variance to reduce the required 25' perimeter yard setback for parking only from 25' to 10'.