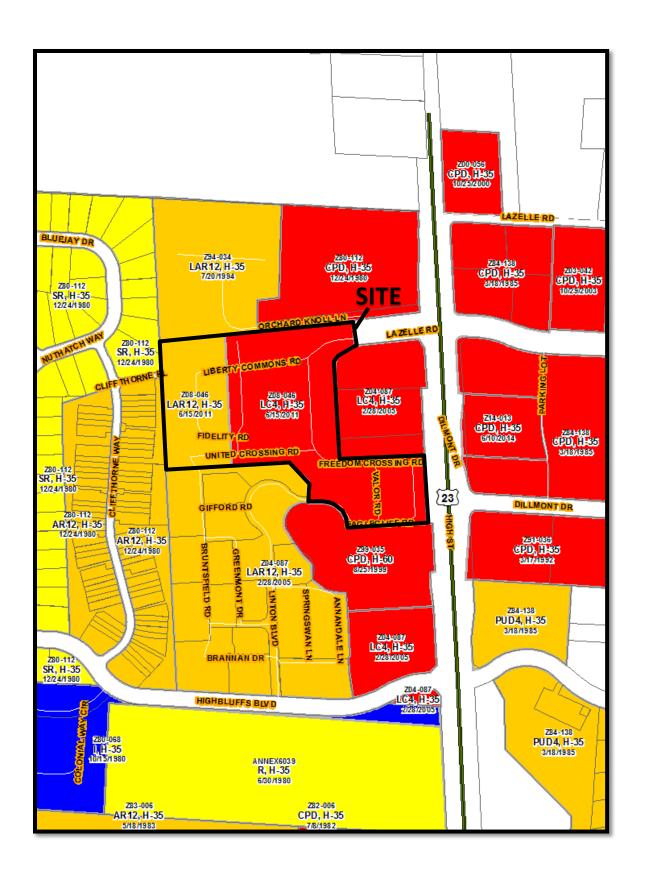

## STATEMENT OF HARDSHIP

**Property Address:** 104 Lauriston Lane

**Applicant:** Metro Development LLC

The subject property is located along North High Street and is currently improved with a residential hotel in the L-C-4 zoning district and a multi-family development in the L-AR-12 zoning district. The applicant is in the process of adding parking to the L-AR-12 zoning district and is requesting a variance to reduce the required 25' perimeter yard setback for parking only from 25' to 10'.

The existing landscape buffer consisting of mounding and trees will be maintained as installed.

The addition of parking will avoid having guests to the multi-family development park on neighboring public streets.

The grant of the above variances will not be injurious to the neighboring properties nor have any negative impact on city services.

CV18-003