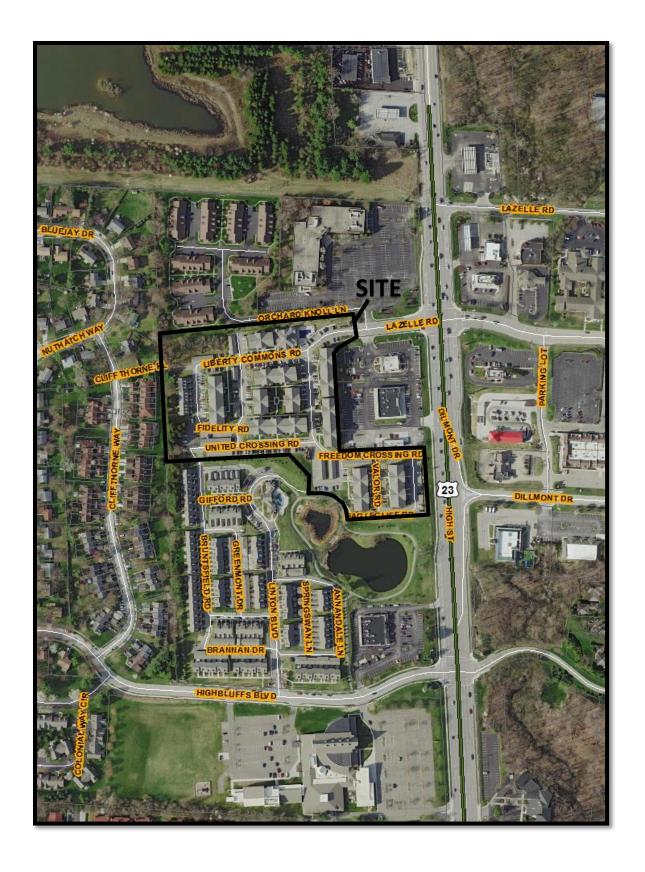

## STATEMENT OF HARDSHIP

**Property Address:** 104 Lauriston Lane

**Applicant:** Metro Development LLC

The subject property is located along North High Street and is currently improved with a residential hotel in the L-C-4 zoning district and a multi-family development in the L-AR-12 zoning district. The applicant is in the process of adding parking to the L-AR-12 zoning district and is requesting a variance to reduce the required 25' perimeter yard setback for parking only from 25' to 10'.

The existing landscape buffer consisting of mounding and trees will be maintained as installed.

The addition of parking will avoid having guests to the multi-family development park on neighboring public streets.