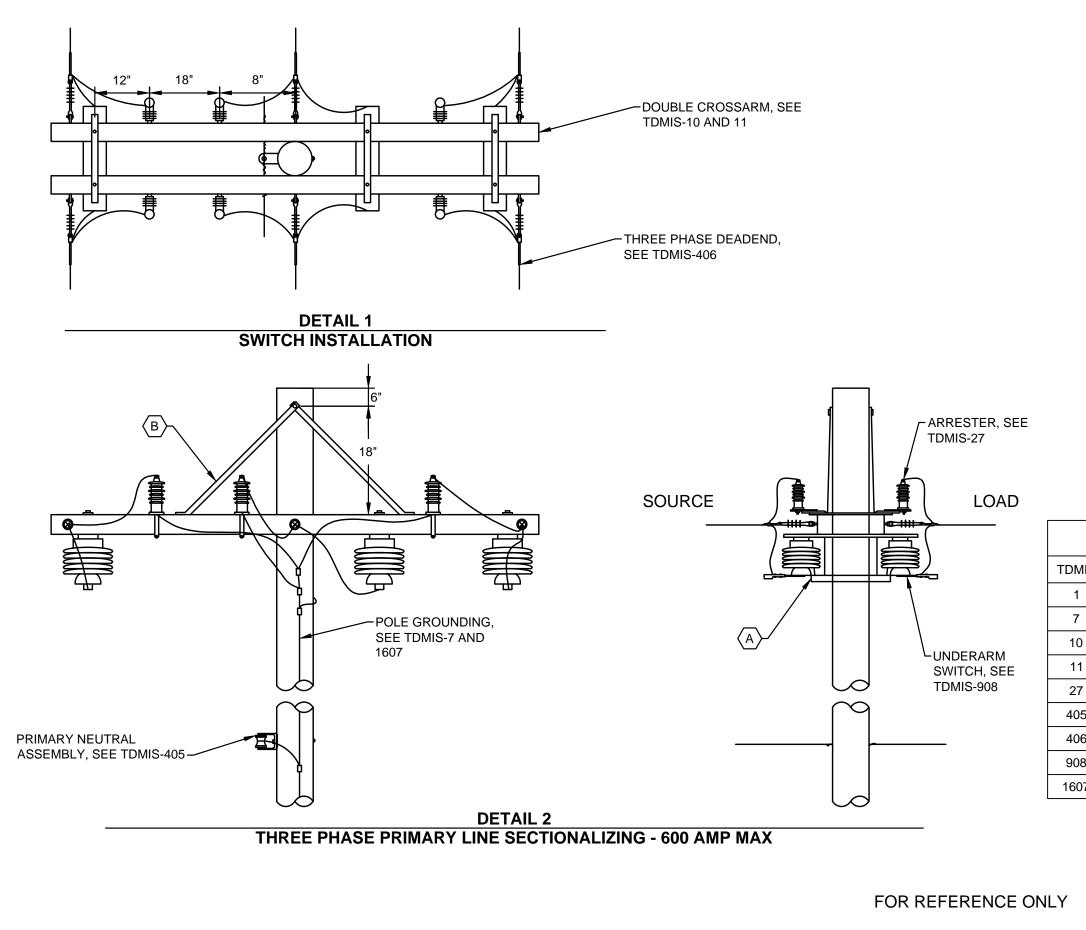

CODED NOTES:

- A ALL SWITCH BASE PLATE MOUNTING BOLTS REQUIRE THE USE OF A 3/4" DOUBLE COIL LOCK WASHER WHICH IS INCLUDED IN THE SWITCH.
- B CROSSARM ASSEMBLY SHALL BE PER TDMIS-10 OR 11 EXCEPT THAT CROSSARM AND BRACE ASSEMBLY SHALL BE INSTALLED INVERTED TO ALLOW HOOK STICK OPERATION FROM BELOW.

## **REFERENCE LIST**

| /IS |          | DESCRIPTION                                                             |                  |  |  |  |  |  |
|-----|----------|-------------------------------------------------------------------------|------------------|--|--|--|--|--|
|     | WOOD PC  | WOOD POLES                                                              |                  |  |  |  |  |  |
|     | OVERHEA  | EAD DISTRIBUTION CIRCUIT GROUNDING                                      |                  |  |  |  |  |  |
| )   | WOOD CF  | CROSSARM - WOOD BRACES                                                  |                  |  |  |  |  |  |
| 1   | WOOD CF  | OOD CROSSARM -STEEL BRACES                                              |                  |  |  |  |  |  |
| 7   | DISTRIBU | RIBUTION ARRESTER APPLICATION                                           |                  |  |  |  |  |  |
| 5   | PRIMARY  | RIMARY NEUTRAL ASSEMBLY                                                 |                  |  |  |  |  |  |
| 6   | DEADEND  | ND ASSEMBLY                                                             |                  |  |  |  |  |  |
| 8   | UNDERAF  | RM SWITCH                                                               |                  |  |  |  |  |  |
| )7  | GROUND   | ROD TEST                                                                |                  |  |  |  |  |  |
|     |          | CITY OF COLUMBUS, OHIO<br>DEPT. OF PUBLIC UTILITIES - DIVISION OF POWER |                  |  |  |  |  |  |
|     |          | THREE PHASE PRIMARY LINE<br>SECTIONALIZING - 600 AMP                    |                  |  |  |  |  |  |
|     |          | DRAWN BY: AEC                                                           | DATE: 01/01/2018 |  |  |  |  |  |