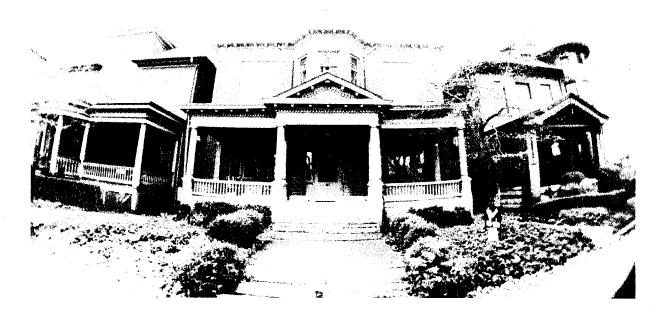

## Hardship Attachment

Below is the proposed variances needed to convert the existing two story garage into a livable carriage house.

- 3312.49 Off-street parking spaces: 4 off-street spaces are needed, 3 are proposed.
- 3332.039 R-4 Permitted Uses: permit 2 single dwellings on 1 parcel
- 3332.15 R-4 Lot Area Requirements: Requires that a single dwelling be located on a lot of no less than 5,000sq', whereas the applicant proposes 2 single dwelling on a 6,270sq' lot
- 3332.19 Fronting: Permit a carriage house to front on an alley instead of a public street
- 3332.25 Total Side Yards: The 2 required side yards must add up to 10', whereas the applicant proposes a total side yard of 7.58'.
- 3332.26 Minimum Side Yards: Minimum allowable side yard is 5', whereas the applicant proposes 3'9.5" for each side yard.
- 3332.27 Rear Yard: The rear yard needs to account for 25% of the lot, whereas the carriage house has 0% rear yard.

I believe that these variances should be granted to maintain the historic proportions that the original structure was built with. Finishing the space also allows my family the ability to take in and care for my widowed grandmother in her older age while allowing her space to feel "independent".