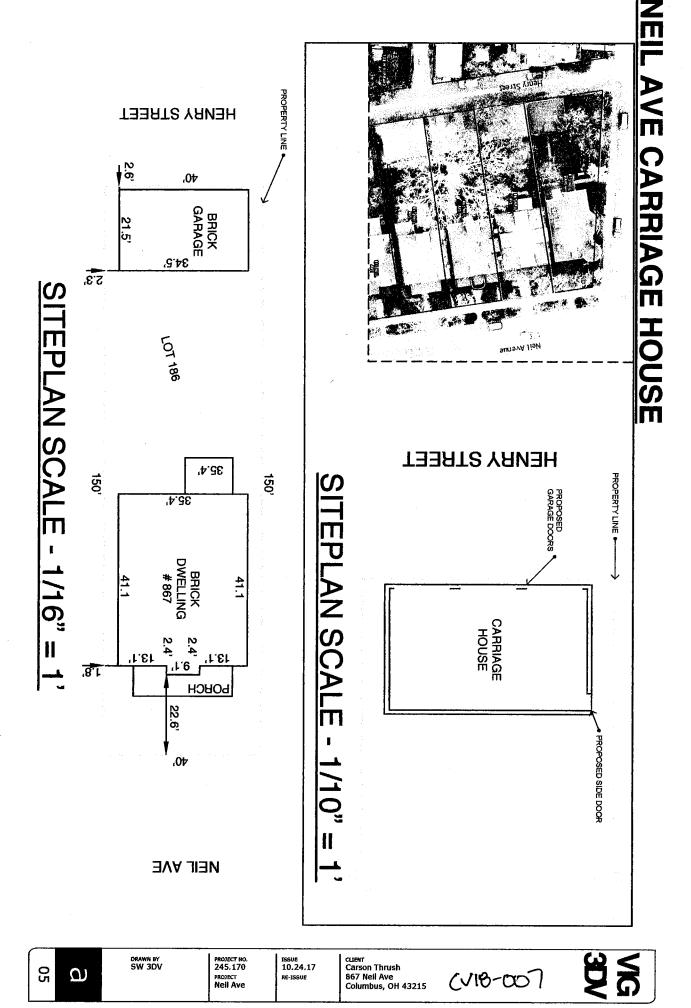

## Hardship Attachment

Below is the proposed variances needed to convert the existing two story garage into a livable carriage house.

- 3312.49 Off-street parking spaces: 4 off-street spaces are needed, 3 are proposed.
- 3332.039 R-4 Permitted Uses: permit 2 single dwellings on 1 parcel
- 3332.15 R-4 Lot Area Requirements: Requires that a single dwelling be located on a lot of no less than 5,000sq', whereas the applicant proposes 2 single dwelling on a 6,270sq' lot
- 3332.19 Fronting: Permit a carriage house to front on an alley instead of a public street
- 3332.25 Total Side Yards: The 2 required side yards must add up to 10', whereas the applicant proposes a total side yard of 7.58'.
- 3332.26 Minimum Side Yards: Minimum allowable side yard is 5', whereas the applicant proposes 3'9.5" for each side yard.
- 3332.27 Rear Yard: The rear yard needs to account for 25% of the lot, whereas the carriage house has 0% rear yard.