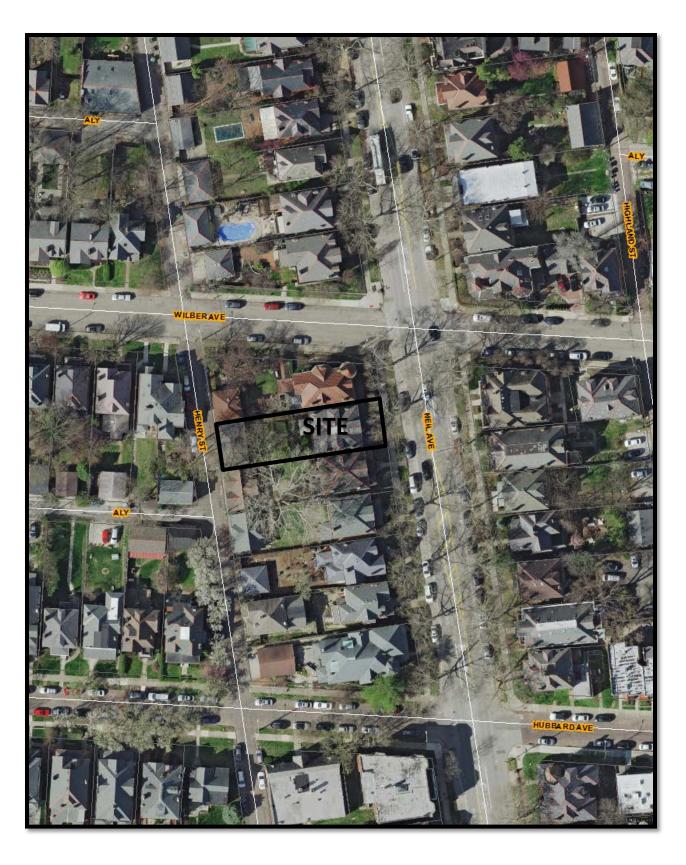

#### Department of Building & Zoning Services

Scott Messer, Director

757 Carolyn Avenue, Columbus, Ohio 43224 Phone: 614-645-7433 • www.bzs.columbus.gov

| Application Number: (V18-007                                                                                                                                                                                                                           | Date Received: 3/20/2018                   |
|--------------------------------------------------------------------------------------------------------------------------------------------------------------------------------------------------------------------------------------------------------|--------------------------------------------|
| Application Accepted by: 59                                                                                                                                                                                                                            | Ree. #320 -                                |
| Application Number: 59  Application Accepted by: 59  Assigned Planner: Shannon Pine, 614-645-2                                                                                                                                                         | 20B, spine@columbus.gov                    |
|                                                                                                                                                                                                                                                        |                                            |
| LOCATION AND ZONING REQUEST:                                                                                                                                                                                                                           | bus 04 " " " " " " " " 2215                |
| Certified Address or Zoning Number: 867 Neil Ave Column                                                                                                                                                                                                |                                            |
| Is this application being annexed into the City of Columbus? Select one: YES  If the site is currently pending annexation, Applicant must show do adoption of the annexation petition.  Parcel Number for Certified Address: 610-0+53+0-00             | cumentation of County Commissioner's       |
| Check here if listing additional parcel numbers on a separate pa                                                                                                                                                                                       | ge. K-4 Kebider ITI 31                     |
| Current Zoning District(s):                                                                                                                                                                                                                            |                                            |
| Area Commission or Civic Association: Victorian Village                                                                                                                                                                                                | Commission                                 |
| Proposed Use or reason for Councial Variance request:  Convert Old Carriage House into                                                                                                                                                                 | habitable space                            |
| Acreage:                                                                                                                                                                                                                                               |                                            |
| APPLICANT: Name: Carson Thrush Phone                                                                                                                                                                                                                   | Number: 615-905-1366 Ext.:                 |
| Address: 667 Neil Ave city/st                                                                                                                                                                                                                          | ate: Columbus OH zip: 43215                |
| Email Address: <u>Carson thrushad gmail.com</u>                                                                                                                                                                                                        | Fax Number:                                |
| PROPERTY OWNER(S) Check here if listing additional property on Name: Corson and Megan Thrush Phone                                                                                                                                                     |                                            |
|                                                                                                                                                                                                                                                        | Number: 614-905-106 Ext.:                  |
| Address: 467 Voil / Lity/St                                                                                                                                                                                                                            | ate: <u>Columbus OH</u> zip: <u>4324</u> 5 |
| Email Address: Corson Thrush @gmail.com                                                                                                                                                                                                                | Fax Number:                                |
| ATTORNEY / AGENT (Check one if applicable): Attorney Agent                                                                                                                                                                                             | 160 60 000                                 |
| Name: Carson Threesh Phone                                                                                                                                                                                                                             | Number: 614-405-1366 Ext.:                 |
| Address: 467 Neil Ave City/St                                                                                                                                                                                                                          | ate: Columbus Olf zip: 4321                |
| Email Address: carsonthrush agmail.com                                                                                                                                                                                                                 | Fax Number:DECERNIER                       |
| SIGNATURES (All signatures must be provided and signed in blue ink)                                                                                                                                                                                    | Wina min a mil                             |
| APPLICANT SIGNATURE                                                                                                                                                                                                                                    | FEB 1 6 2018                               |
| PROPERTY OWNER SIGNATURE                                                                                                                                                                                                                               | BUILDING & ZONING STRATER                  |
| ATTORNEY / AGENT SIGNATURE                                                                                                                                                                                                                             |                                            |
| My signature attests to the fact that the attached application package is complete and ac<br>City staff review of this application is dependent upon the accuracy of the information provided by my from the many data the review of this application. |                                            |