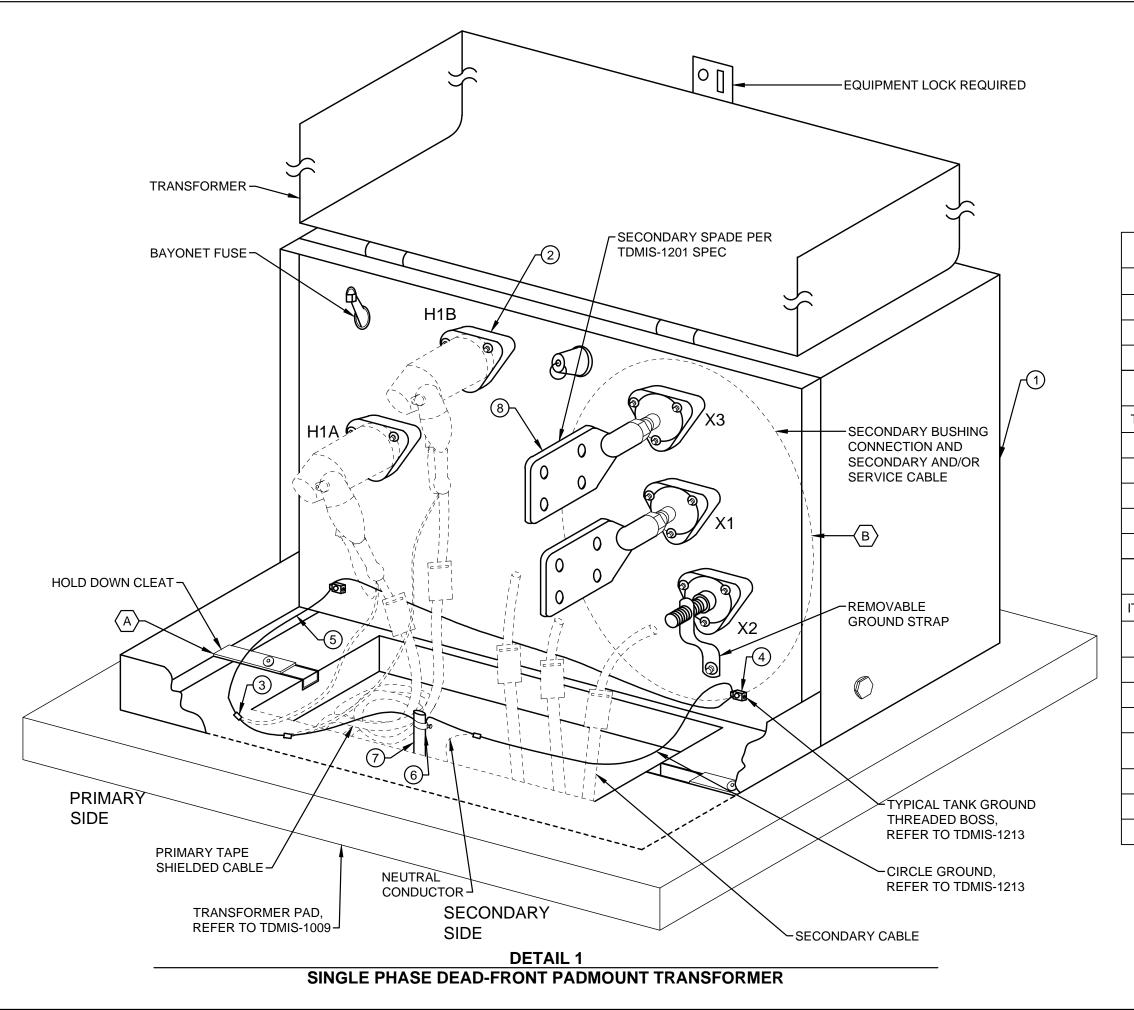

## **CODED NOTES:**

- A BOLT TRANSFORMER ON EACH SIDE OF PAD WITH MANUFACTURER SUPPLIED HOLD-DOWN CLEAT.
- B SECONDARY AND/OR SERVICE CABLES TO BE INSTALLED NEXT TO TRANSFORMER SO THEY DO NOT INTERFERE WITH THE MOVEMENT OF THE PRIMARY CABLES.

| SECONDARY SPADE SIZE TABLE |       |                  |  |  |
|----------------------------|-------|------------------|--|--|
| # OF H                     | IOLES | TRANSFORMER SIZE |  |  |
| 4 MIN.                     |       | 0-167 KVA        |  |  |
| 6 MIN.                     |       | 167-250 KVA      |  |  |
| 8 MIN.                     |       | 250-333 KVA      |  |  |
| REFERENCE LIST             |       |                  |  |  |
| TDMIS                      |       | DESCRIPTION      |  |  |
|                            |       |                  |  |  |

| TDMIS | DESCRIPTION                           |
|-------|---------------------------------------|
| 1009  | FLAT PAD FOR SINGLE PHASE TRANSFORMER |
| 1200  | PADMOUNT TRANSFORMER PART NUMBERS     |
| 1201  | SINGLE PHASE PADMOUNT TRANSFORMER     |
| 1213  | CIRCLE GROUND ASSEMBLY                |
| 1510  | UNDERGROUND CABLE                     |

**ITEM LIST** 

|        | II LIVI LIST                                |       |        |
|--------|---------------------------------------------|-------|--------|
| ITEM # | DESCRIPTION                                 | PART# | QTY.   |
| 1      | SINGLE PHASE TRANSFORMER, SEE<br>TDMIS-1200 | 1     | 1      |
| 2      | BUSHING INSERTS                             | 20887 | 5      |
| 3      | CONNECTOR, COMPRESSION TYPE                 | *     | AS REQ |
| 4      | CONNECTOR, BRONZE AERIAL TYPE               | *     | 2      |
| (5)    | CONDUCTOR, #4 SOLID, SOFT DRAWN<br>COPPER   | *     | AS REQ |
| 6      | ROD, GROUND 5/8"X10' COPPERWELD             | *     | 1      |
| 7      | ACORN CLAMP                                 | 20431 | 1      |
| 8      | REMOVABLE SECONDARY SPADE                   | *     | 2      |