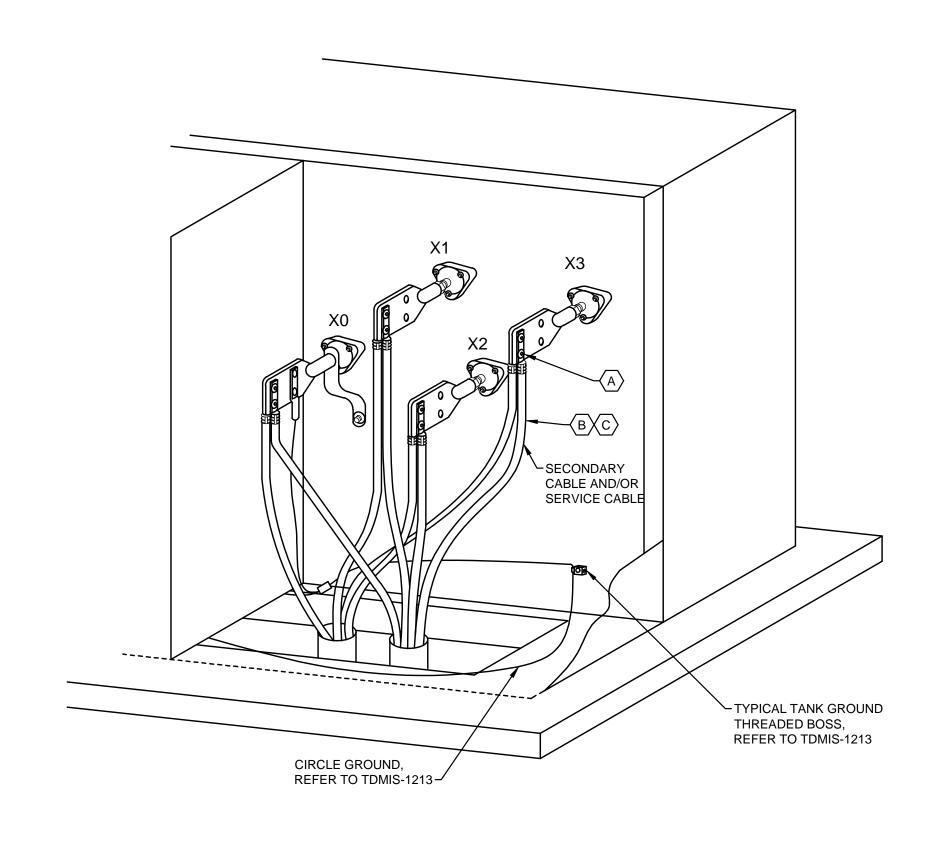

TD 12 12 12

DETAIL 1 120/208 OR 277/480 VOLT WYE SECONDARY WIRING

CODED NOTES:

- A FOR PROPER BOLT, WASHER AND NUT ASSEMBLY, REFER TO TDMIS-22.
- B WHEN MULTIPLE CABLES PER PHASE ARE REQUIRED, THE PREFERRED MANNER OF INSTALLATION IS AN EQUAL NUMBER OF CABLES OF EACH PHASE IN EACH CONDUIT. IF INSTALLATION CONDITIONS DICTATE THAT EACH CONDUIT CONTAIN ONLY ONE PHASE, THE CONDUIT SHALL BE EITHER NON-METALLIC OR ALUMINUM. FERROUS METAL IS NOT PERMITTED IN THE AREA BETWEEN THE CONDUIT. UNLESS BONDED TOGETHER WITH APPROVED GROUNDING BUSHINGS.
- C WHEN A BUS EXTENSION IS USED TO INCREASE THE NUMBER OF SECONDARY CABLES BEYOND THE CAPACITY OF THE ORIGINAL TRANSFORMER SPADE, ADDITIONAL SUPPORT FOR THE SECONDARY BUSHINGS SHALL BE USED.