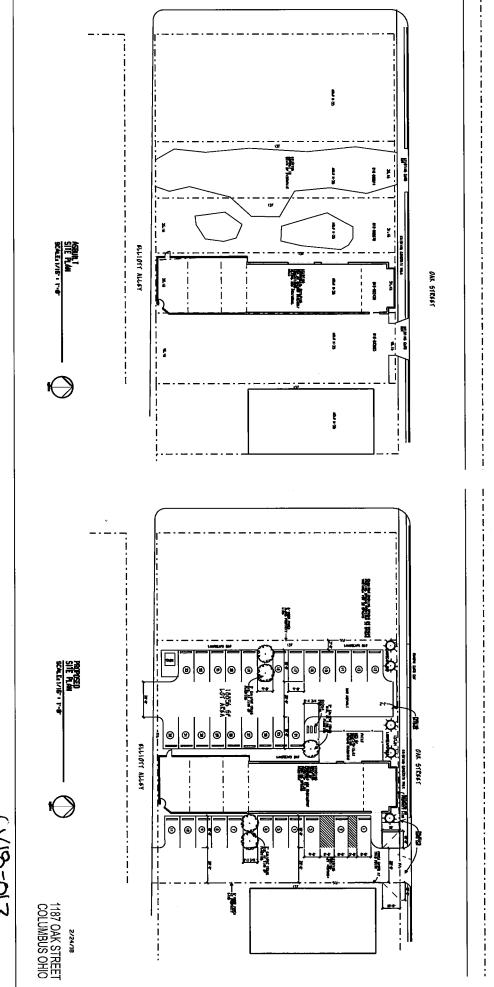

CV18-013

1187 Oak Street

Current District: ARLD Proposed District: C-3

Combine 4 lots into a single Lot – Parcel numbers 010-003430,010-023583,010-020670,010-020844 Existing building on site to remain. Existing use of record: daycare (actual use educational); proposed use: restaurant.

#### **Proposed Variances**

.3312.21(D)(1) Landscape and screening: In lieu of 4' landscape bed on east property line abutting residential structure, no landscape bed.

3312.27(4) Parking setback line: To allow for a 2'-1" parking setback in lieu of the 10' from ROW line, maintaining the existing parking setback.

3312.49 Minimum Parking Spaces: 62 spaces required, 32 provided; a reduction of 30 spaces.

3355.09(A)(3) C-3 District Setback: required is 25', proposed is to allow the existing setback of 0' to remain.