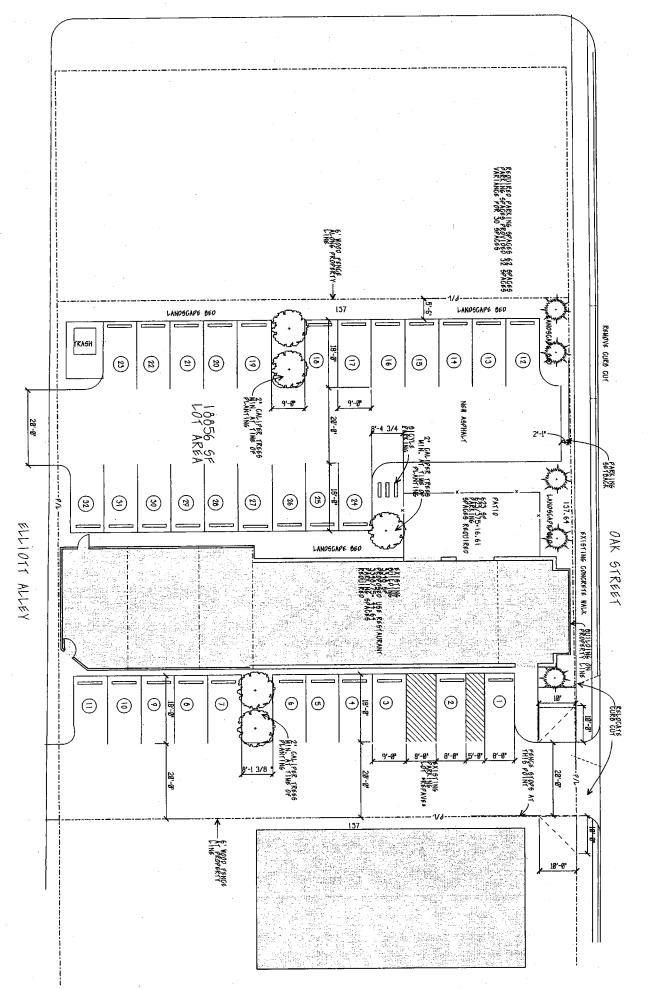

The building currently sits on a parcel with no parking. By combining the one adjacent parcel to the east and the two adjacent parcels to the west, with the parcel the building currently occupies, we are able to provide some on-site parking for this new use. We will be provided 32 of the required 62 parking spaces which is a significant number of on-site parking spaces for this urban area. There are examples of similar restaurant uses in proximity that provide no on-site parking. We also anticipate many of the patrons are also within walking distance of the proposed restaurant and therefore parking spaces will not be required for all patrons. Bicycle racks are also being provided.

The landscape screening variance is required because the existing site conditions do not allow us to provide a 4' landscape buffer and still provide the required parking space and aisle dimensions on the eastern portion of the lot. A 6' fence along this property line is being provided to screen the parking and additional landscaping is proposed within this east parking lot to lessen the impact of the paving. The landscape buffer is being provided on the west property line, since that lot is zoned ARLD but is currently vacant.

We are proposing to maintain the existing parking setback line, and therefore a variance to the parking setback line is required. We are proposing to maintain the existing historic building setback line, and therefore a variance to the district setback is required.

#### **Proposed Variances**

.3312.21(D)(1) Landscape and screening: In lieu of 4' landscape bed on east property line abutting residential structure, no landscape bed.

3312.27(4) Parking setback line: To allow for a 2'-1" parking setback in lieu of the 10' from ROW line, maintaining the existing parking setback.

3312.49 Minimum Parking Spaces: 62 spaces required, 32 provided; a reduction of 30 spaces.

3355.09(A)(3) C-3 District Setback: required is 25', proposed is to allow the existing setback of 0' to remain.