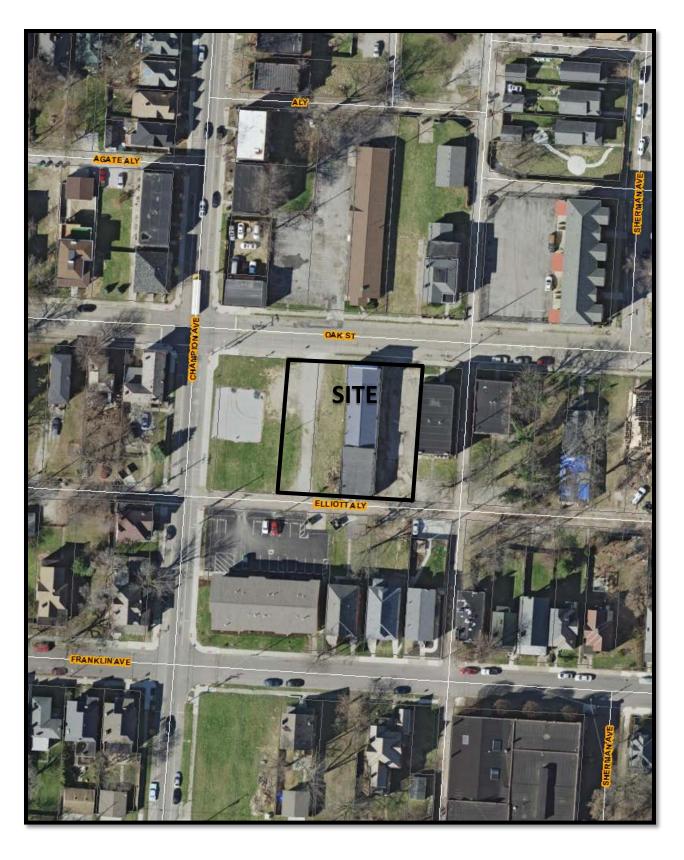

CV18-013

1187 Oak Street

Current District: ARLD Proposed District: C-3

Combine 4 lots into a single Lot – Parcel numbers 010-003430,010-023583,010-020670,010-020844 Existing building on site to remain. Existing use of record: daycare (actual use educational); proposed use: restaurant.