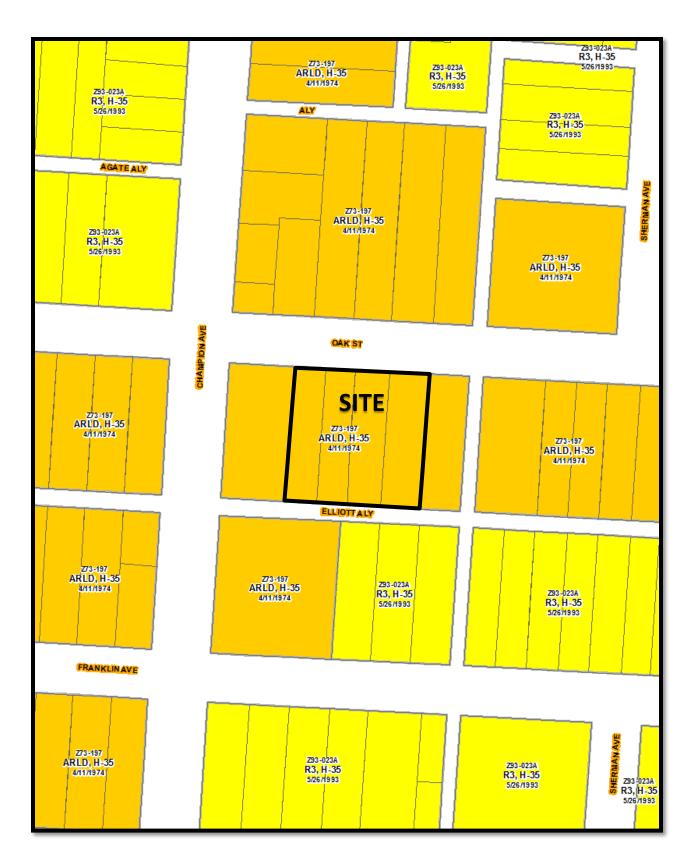

CV18-013

1187 Oak Street

Current District: ARLD Proposed District: C-3

Combine 4 lots into a single Lot – Parcel numbers 010-003430,010-023583,010-020670,010-020844 Existing building on site to remain. Existing use of record: daycare (actual use educational); proposed use: restaurant.