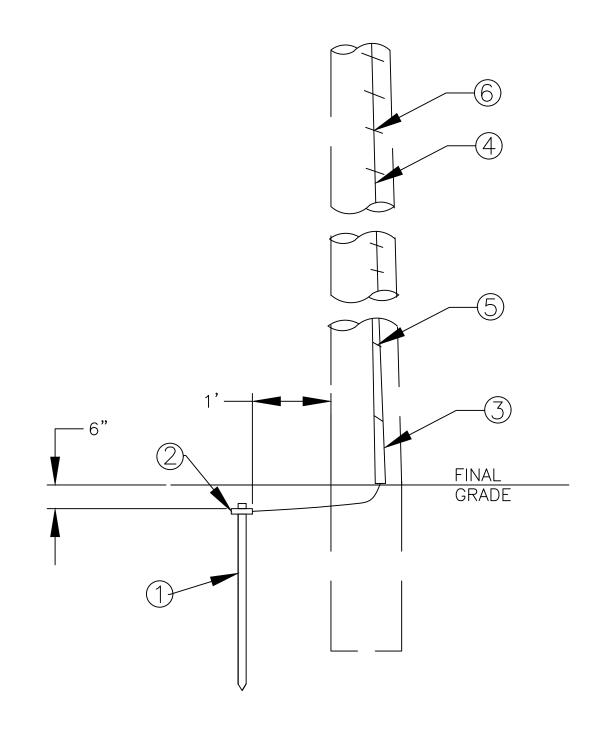

### I. MATERIALS

- A. THE GROUND ROD SHALL BE 1/2" X 10' COPPERWELD.
- B. THE GROUND ROD CONNECTOR SHALL BE BLACKBURN #JAB 1/2H, JOSLYN #J8591H OR APPROVED EQUAL.
- C. THE GROUND ROD MOULDING SHALL BE TREATED WOOD, 8' LONG, 1" WIDE, JOSLYN #EEI-1/2 OR APPROVED EQUAL.
- D. THE GROUND WIRE SHALL BE #6 SOLID SOFT DRAWN BARE COPPER OR #4 SOLID TINNED ANTI-THEFT BARE COPPER.
- E. THE STAPLES USED TO SECURE THE MOULDING AND GROUND WIRE TO THE POLE SHALL BE ROLLED DIAMOND POINT COPPER COATED.

#### II. INSTALLATION

- A. THE INSTALLATION SHALL BE AS SHOWN AND INSTALLED ON WOOD POLES ONLY.
- B. THE GROUND WIRE SHALL BE CONNECTED TO THE CIRCUIT USING A COMPRESSION CONNECTOR.
- C. THE GROUND WIRE SHALL BE FASTENED TO THE POLE AND CONNECTED TO THE GROUND ROD.
- D. THE MOLDING SHALL BE NEATLY INSTALLED OVER THE GROUND WIRE.

#### III. BASIS OF PAYMENT

ITEM UNIT DESCRIPTION

MIS-55 EACH GROUND ROD

| ITEM | DESCRIPTION                                                        | QTY.   |  |  |  |
|------|--------------------------------------------------------------------|--------|--|--|--|
| 1    | ROD, GROUND,1/2"X10'-0" COPPERWELD                                 |        |  |  |  |
| 2    | CLAMP, GROUND ROD, 1/2", COPPER ALLOY                              | 1 EA.  |  |  |  |
| 3    | MOLDING, GROUND WIRE, 8' LENGTH                                    | 1 EA.  |  |  |  |
| 4    | CONDUCTOR, #6 SOLID SOFT DRAWN OR #4 TINNED ANTI-THEFT BARE COPPER | 35 FT. |  |  |  |
| 5    | STAPLE, 1-1/2"X3" LENGTH                                           | 3 EA.  |  |  |  |
| 6    | STAPLE, 3/8"X1-1/2" LENGTH                                         | 12 EA. |  |  |  |
| 7    | CONNECTOR, COMPRESSION(NOT SHOWN)-SIZE AS REQUIRED                 | 1 EA.  |  |  |  |