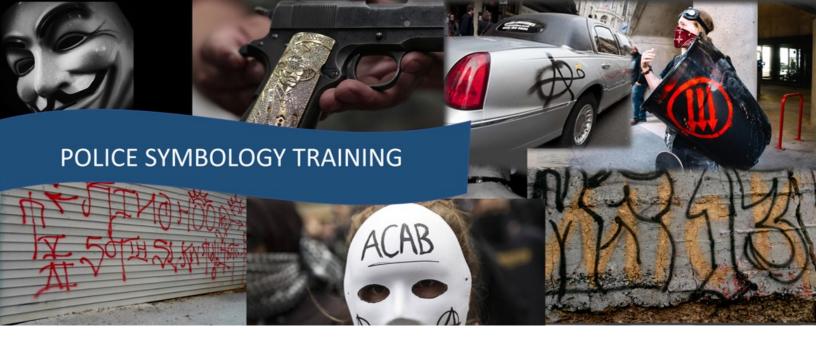

# **Police Symbology**

This three day training introduces law enforcement professionals to 'Police Symbology'. Attendees are trained on identifying the emblems, flags, insignia, tattoos, graffiti, clothing, masks, vehicle decals and other identifiers found during searches, on vehicles, on social media, at protests, crime scenes and in prisons. Officers will learn to recognize and evaluate symbols and other identifiers of drug trafficking organizations, nationalists, anarchists, special interest extremists, designated terrorist groups, anti-police movements and violent extremists.

### SYMBOL INTELLIGENCE GROUP

The Symbol Intelligence Group specializes in the research, analysis and identification of symbols, codes, graffiti, emblems and other forms of symbolic evidence. The Symbol Intelligence Group hosts unique training events that introduce law enforcement professionals to 'Police Symbology'. Our instructors provide specialized classes on gangs, drug trafficking organizations, transnational criminal organizations, violent extremists and designated terrorist organizations. Trainings have applications for narcotics investigation, interdiction, corrections, intelligence, homicide investigation, crowd control and counterterrorism.