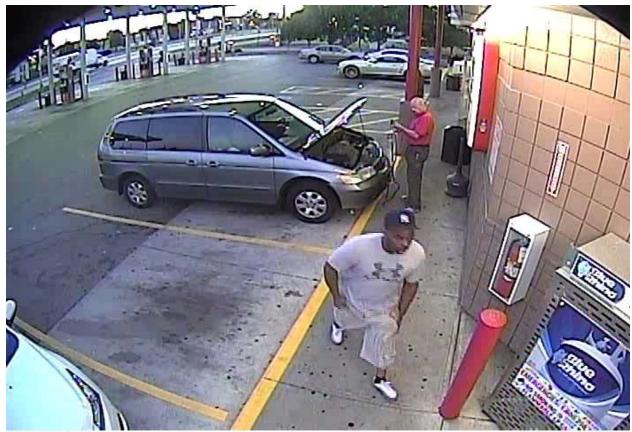

Cruiser District: 180

| Victim:                                                                                                                                                                                                                                                                                                                                                                                                                                                                         |                   | Sex: M             | Race: B     | Age: 20                     |  |
|---------------------------------------------------------------------------------------------------------------------------------------------------------------------------------------------------------------------------------------------------------------------------------------------------------------------------------------------------------------------------------------------------------------------------------------------------------------------------------|-------------------|--------------------|-------------|-----------------------------|--|
| Victim:                                                                                                                                                                                                                                                                                                                                                                                                                                                                         |                   | Sex:               | Race:       | Age:                        |  |
| Victim:                                                                                                                                                                                                                                                                                                                                                                                                                                                                         |                   | Sex:               | Race:       | Age:                        |  |
|                                                                                                                                                                                                                                                                                                                                                                                                                                                                                 |                   |                    |             |                             |  |
| Suspect:                                                                                                                                                                                                                                                                                                                                                                                                                                                                        |                   | Address:           |             |                             |  |
| ☐ Arrested                                                                                                                                                                                                                                                                                                                                                                                                                                                                      | d Warrant on File | e Sex: M           | Race: B     | Age: 30                     |  |
| Charges:                                                                                                                                                                                                                                                                                                                                                                                                                                                                        |                   |                    |             |                             |  |
| Suspect:                                                                                                                                                                                                                                                                                                                                                                                                                                                                        |                   | Address:           |             |                             |  |
| ☐ Arrested                                                                                                                                                                                                                                                                                                                                                                                                                                                                      | d Warrant on File | Sex:               | Race:       | Age:                        |  |
| Charges:                                                                                                                                                                                                                                                                                                                                                                                                                                                                        |                   |                    |             |                             |  |
|                                                                                                                                                                                                                                                                                                                                                                                                                                                                                 |                   |                    |             |                             |  |
| Incident Summary: On July 11, 2018, the victim was followed by the listed suspect into the restroom of McDonalds (6000 Sinclair Rd). Once inside, the suspect pointed a semi automatic handgun at the victim and demanded his property. The victim complied and the suspect fled. The suspect was seen getting into a silver Chevrolet Camaro that was parked in the Speedway parking lot nearby. Video surviellance captured images of the suspect. Still photos are attached. |                   |                    |             |                             |  |
| The suspect is described as male black, 30 to 32 years old, 5'7" to 5'8" tall, 170 to 180 pounds with a muscular build. He was wearing an gray Under Armor T-shirt and a dark colored ball cap.                                                                                                                                                                                                                                                                                 |                   |                    |             |                             |  |
| Anyone with information on this crime or the identity of the suspect(s) is asked to contact Columbus Police Robbery Unit at (614) 645-4665 or to remain anonymous, contact Central Ohio Crime Stoppers at (614) 461-TIPS (8477).                                                                                                                                                                                                                                                |                   |                    |             |                             |  |
| Сору То:                                                                                                                                                                                                                                                                                                                                                                                                                                                                        |                   | ⊠ Bureau Commander | ⊠ Public In | □ Public Information Office |  |

 Speedway 9775
 07/11/18 6:08:56a

 Columbus OH
 26 Store Front East