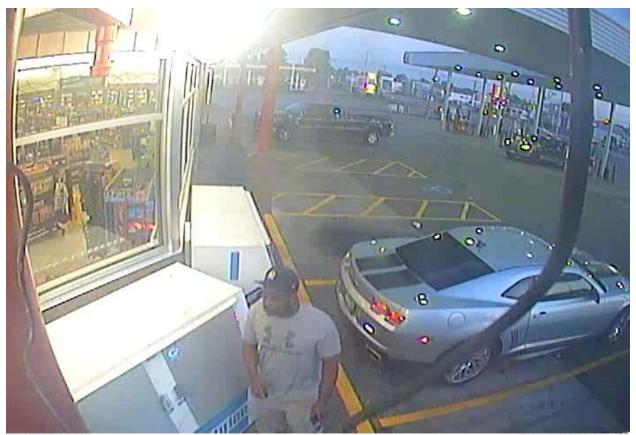

Cruiser District: 180

| Victim:                                                                                                                                                                                                                                                                                                                                                                                                                                                                         |                   | Sex: M             | Race: B     | Age: 20                     |  |
|---------------------------------------------------------------------------------------------------------------------------------------------------------------------------------------------------------------------------------------------------------------------------------------------------------------------------------------------------------------------------------------------------------------------------------------------------------------------------------|-------------------|--------------------|-------------|-----------------------------|--|
| Victim:                                                                                                                                                                                                                                                                                                                                                                                                                                                                         |                   | Sex:               | Race:       | Age:                        |  |
| Victim:                                                                                                                                                                                                                                                                                                                                                                                                                                                                         |                   | Sex:               | Race:       | Age:                        |  |
|                                                                                                                                                                                                                                                                                                                                                                                                                                                                                 |                   |                    |             |                             |  |
| Suspect:                                                                                                                                                                                                                                                                                                                                                                                                                                                                        |                   | Address:           |             |                             |  |
| ☐ Arrested                                                                                                                                                                                                                                                                                                                                                                                                                                                                      | d Warrant on File | e Sex: M           | Race: B     | Age: 30                     |  |
| Charges:                                                                                                                                                                                                                                                                                                                                                                                                                                                                        |                   |                    |             |                             |  |
| Suspect:                                                                                                                                                                                                                                                                                                                                                                                                                                                                        |                   | Address:           |             |                             |  |
| ☐ Arrested                                                                                                                                                                                                                                                                                                                                                                                                                                                                      | d Warrant on File | Sex:               | Race:       | Age:                        |  |
| Charges:                                                                                                                                                                                                                                                                                                                                                                                                                                                                        |                   |                    |             |                             |  |
|                                                                                                                                                                                                                                                                                                                                                                                                                                                                                 |                   |                    |             |                             |  |
| Incident Summary: On July 11, 2018, the victim was followed by the listed suspect into the restroom of McDonalds (6000 Sinclair Rd). Once inside, the suspect pointed a semi automatic handgun at the victim and demanded his property. The victim complied and the suspect fled. The suspect was seen getting into a silver Chevrolet Camaro that was parked in the Speedway parking lot nearby. Video surviellance captured images of the suspect. Still photos are attached. |                   |                    |             |                             |  |
| The suspect is described as male black, 30 to 32 years old, 5'7" to 5'8" tall, 170 to 180 pounds with a muscular build. He was wearing an gray Under Armor T-shirt and a dark colored ball cap.                                                                                                                                                                                                                                                                                 |                   |                    |             |                             |  |
| Anyone with information on this crime or the identity of the suspect(s) is asked to contact Columbus Police Robbery Unit at (614) 645-4665 or to remain anonymous, contact Central Ohio Crime Stoppers at (614) 461-TIPS (8477).                                                                                                                                                                                                                                                |                   |                    |             |                             |  |
| Сору То:                                                                                                                                                                                                                                                                                                                                                                                                                                                                        |                   | ⊠ Bureau Commander | ⊠ Public In | □ Public Information Office |  |

**Assignment: Robbery** 

**Assignment: Robbery** 

Prepared By: S. E. Lent

Approved By: Sgt. Shaun Laird

 Speedway 9775
 07/11/18 6:03:30a

 Columbus OH
 17 Store Front

 Speedway 9775
 07/11/18 6:03:20a

 Columbus OH
 17 Store Front