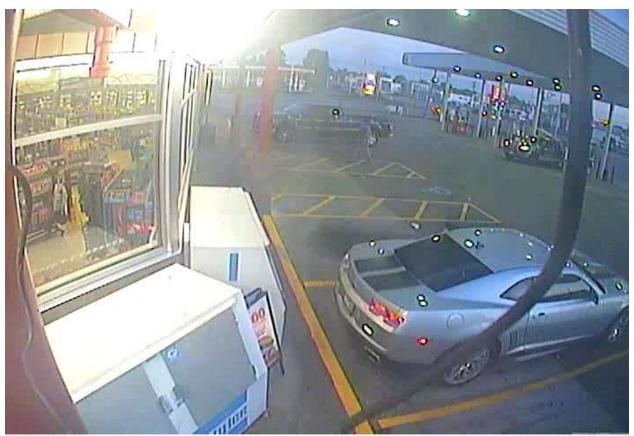

Cruiser District: 180

| Victim:                                                                                                                                                                                                                                                                                                                                                                                                                                                                         |                   | Sex: M             | Race: B     | Age: 20                     |  |
|---------------------------------------------------------------------------------------------------------------------------------------------------------------------------------------------------------------------------------------------------------------------------------------------------------------------------------------------------------------------------------------------------------------------------------------------------------------------------------|-------------------|--------------------|-------------|-----------------------------|--|
| Victim:                                                                                                                                                                                                                                                                                                                                                                                                                                                                         |                   | Sex:               | Race:       | Age:                        |  |
| Victim:                                                                                                                                                                                                                                                                                                                                                                                                                                                                         |                   | Sex:               | Race:       | Age:                        |  |
|                                                                                                                                                                                                                                                                                                                                                                                                                                                                                 |                   |                    |             |                             |  |
| Suspect:                                                                                                                                                                                                                                                                                                                                                                                                                                                                        |                   | Address:           |             |                             |  |
| ☐ Arrested                                                                                                                                                                                                                                                                                                                                                                                                                                                                      | d Warrant on File | e Sex: M           | Race: B     | Age: 30                     |  |
| Charges:                                                                                                                                                                                                                                                                                                                                                                                                                                                                        |                   |                    |             |                             |  |
| Suspect:                                                                                                                                                                                                                                                                                                                                                                                                                                                                        |                   | Address:           |             |                             |  |
| ☐ Arrested                                                                                                                                                                                                                                                                                                                                                                                                                                                                      | d Warrant on File | Sex:               | Race:       | Age:                        |  |
| Charges:                                                                                                                                                                                                                                                                                                                                                                                                                                                                        |                   |                    |             |                             |  |
|                                                                                                                                                                                                                                                                                                                                                                                                                                                                                 |                   |                    |             |                             |  |
| Incident Summary: On July 11, 2018, the victim was followed by the listed suspect into the restroom of McDonalds (6000 Sinclair Rd). Once inside, the suspect pointed a semi automatic handgun at the victim and demanded his property. The victim complied and the suspect fled. The suspect was seen getting into a silver Chevrolet Camaro that was parked in the Speedway parking lot nearby. Video surviellance captured images of the suspect. Still photos are attached. |                   |                    |             |                             |  |
| The suspect is described as male black, 30 to 32 years old, 5'7" to 5'8" tall, 170 to 180 pounds with a muscular build. He was wearing an gray Under Armor T-shirt and a dark colored ball cap.                                                                                                                                                                                                                                                                                 |                   |                    |             |                             |  |
| Anyone with information on this crime or the identity of the suspect(s) is asked to contact Columbus Police Robbery Unit at (614) 645-4665 or to remain anonymous, contact Central Ohio Crime Stoppers at (614) 461-TIPS (8477).                                                                                                                                                                                                                                                |                   |                    |             |                             |  |
| Сору То:                                                                                                                                                                                                                                                                                                                                                                                                                                                                        |                   | ⊠ Bureau Commander | ⊠ Public In | □ Public Information Office |  |

**Assignment: Robbery** 

**Assignment: Robbery** 

Prepared By: S. E. Lent

Approved By: Sgt. Shaun Laird

 Speedway 9775
 07/11/18 6:03:30a

 Columbus OH
 17 Store Front

 Speedway 9775
 07/11/18 6:03:20a

 Columbus OH
 17 Store Front