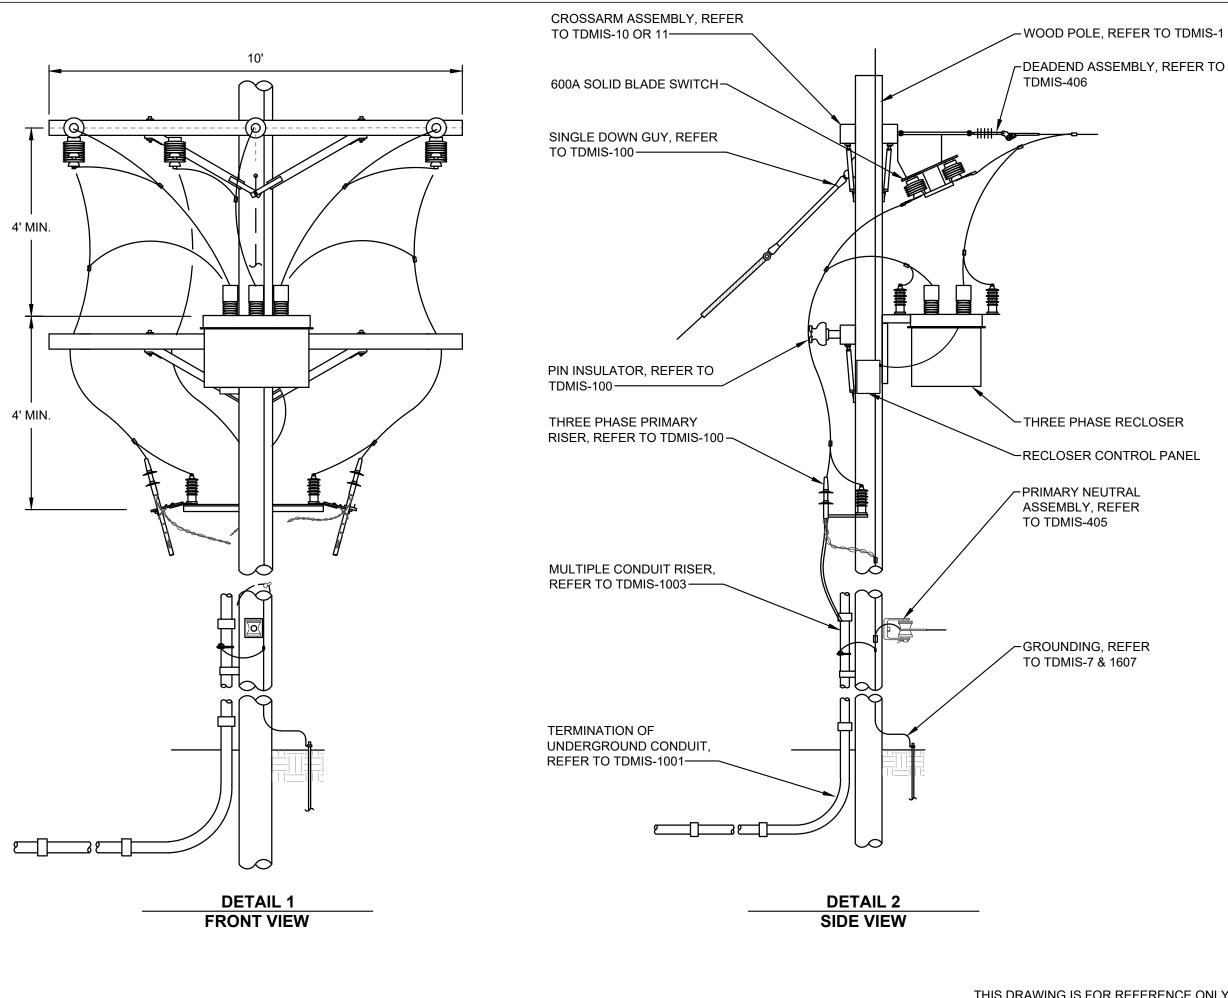

## REFERENCE LIST TDMIS **DESCRIPTION** WOOD POLES 1 OVERHEAD DISTRIBUTION CIRCUIT GROUNDING WOOD CROSSARM- WOOD BRACES 11 WOOD CROSSARM- STEEL BRACES 20 PIN AND PIN INSULATOR COPPER CONDUCTOR HAND-MADE INSULATOR TIES 24 ALUMINUM CONDUCTOR HAND-MADE INSULATOR TIES SINGLE DOWN GUY & ANCHOR WITH INSULATOR 100 405 PRIMARY NEUTRAL ASSEMBLY 406 DEADEND ASSEMBLY 1001 RISER POLE 1303 THREE PHASE PRIMARY RISER- 600A 1607 **GROUND ROD TEST**

CITY OF COLUMBUS, OHIO DEPT. OF PUBLIC UTILITIES - DIVISION OF POWER

THREE PHASE DEADEND RISER WITH RECLOSER & DISCONNECT SWITCHES

DRAWN BY: DDC DATE: 09/07/2018 APPROVED: R. SPRITE leid Som SCALE: NTS SHEET: 1 OF 1