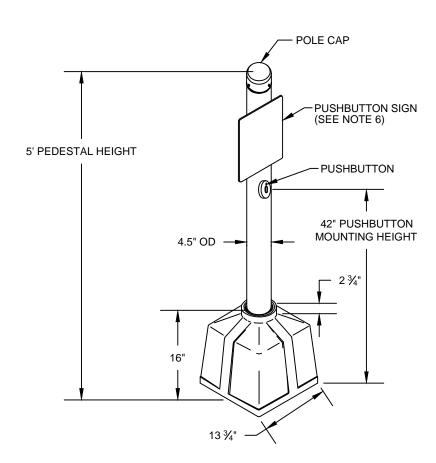

## NOTES:

- 1. PEDESTAL SUPPORTS SHALL BE COATED IN ACCORDANCE WITH THE PLANS.
- 2. THE POLE SHAFT SHALL BE 46.75" WITH A DIAMETER OF 4" NPT (4.5" OD, SCH 40), & SHALL BE THREADED FOR INSERTION INTO THE BASE.
- 3. THE 5 FT. STRUCTURE HEIGHT ENCOMPASSES THE BASE HEIGHT PLUS THE INSERTED POLE SHAFT HEIGHT.
- 4. THE PUSHBUTTON STRUCTURE SHALL BE ALL ALUMINUM.
- FOR FOUNDATION DETAILS SEE CITY OF COLUMBUS STANDARD DRAWING 4163.
- 6. FOR PUSHBUTTON SIGN DETAILS, SEE CITY OF COLUMBUS STANDARD DRAWING 4230.

## 5' PEDESTAL PUSHBUTTON MOUNTING

CITY OF COLUMBUS, OHIO DEPARTMENT OF PUBLIC SERVICE DIVISION OF DESIGN AND CONSTRUCTION

CITY ENGINEER

STD DWG 4100

10/01/2018

SHT 1 OF 1