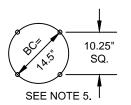

## **ANCHOR BOLT PATTERN**

## NOTES:

- 1. PEDESTAL SUPPORTS SHALL BE COATED IN ACCORDANCE WITH THE PLANS.
- 2. THE POLE SHAFT SHALL BE 46.75" WITH A DIAMETER OF 4" NPT (4.5" OD, SCH 40), & SHALL BE THREADED FOR INSERTION INTO THE BASE.
- 3. THE 5 FT. STRUCTURE HEIGHT ENCOMPASSES THE BASE HEIGHT PLUS THE INSERTED POLE SHAFT HEIGHT.
- 4. THE PUSHBUTTON STRUCTURE SHALL BE ALL ALUMINUM.
- FOR FOUNDATION DETAILS SEE CITY OF COLUMBUS STANDARD DRAWING 4163.
- 6. FOR PUSHBUTTON SIGN DETAILS, SEE CITY OF COLUMBUS STANDARD DRAWING 4230.