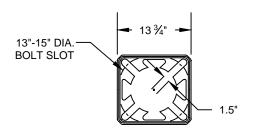

## **PLATE PEDESTAL BASE**

## **ANCHOR BOLT PATTERN**

## NOTES:

- 1. PEDESTAL SUPPORTS SHALL BE COATED IN ACCORDANCE WITH THE PLANS.
- 2. THE POLE SHAFT SHALL BE 46.75" WITH A DIAMETER OF 4" NPT (4.5" OD, SCH 40), & SHALL BE THREADED FOR INSERTION INTO THE BASE.
- 3. THE 5 FT. STRUCTURE HEIGHT ENCOMPASSES THE BASE HEIGHT PLUS THE INSERTED POLE SHAFT HEIGHT.
- 4. THE PUSHBUTTON STRUCTURE SHALL BE ALL ALUMINUM.
- FOR FOUNDATION DETAILS SEE CITY OF COLUMBUS STANDARD DRAWING 4163.
- 6. FOR PUSHBUTTON SIGN DETAILS, SEE CITY OF COLUMBUS STANDARD DRAWING 4230.