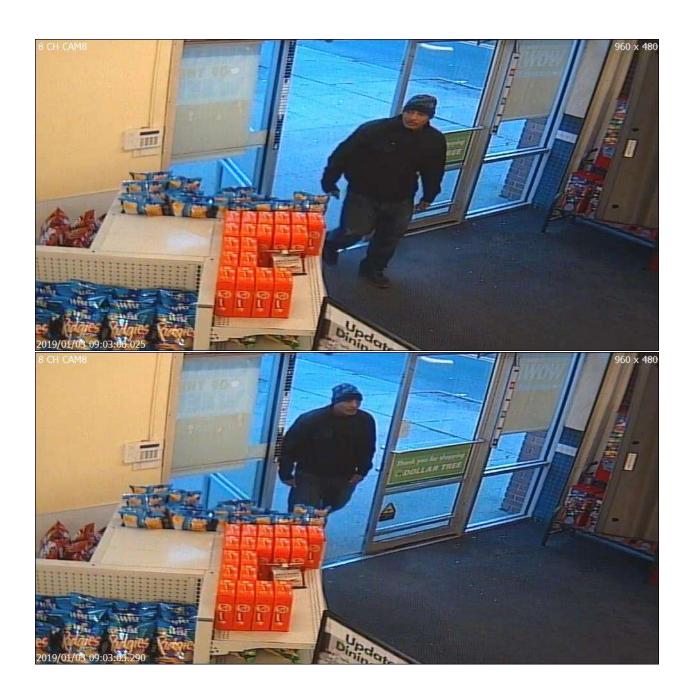

Date: January 3, 2019

| Victim:                                                                                                                                                                                                                          |                     | Sex:            | Race:         | Age:              |
|----------------------------------------------------------------------------------------------------------------------------------------------------------------------------------------------------------------------------------|---------------------|-----------------|---------------|-------------------|
| Victim:                                                                                                                                                                                                                          |                     | Sex:            | Race:         | Age:              |
| Victim:                                                                                                                                                                                                                          |                     | Sex:            | Race:         | Age:              |
|                                                                                                                                                                                                                                  |                     |                 |               |                   |
| Suspect:                                                                                                                                                                                                                         |                     | Address:        |               |                   |
| ☐ Arrested                                                                                                                                                                                                                       | ☐ Warrant on File   | Sex: M          | Race: B       | Age:              |
| Charges:                                                                                                                                                                                                                         |                     |                 |               |                   |
| Suspect:                                                                                                                                                                                                                         |                     | Address:        |               |                   |
| ☐ Arrested                                                                                                                                                                                                                       | ☐ Warrant on File   | Sex:            | Race:         | Age:              |
| Charges:                                                                                                                                                                                                                         |                     |                 |               |                   |
|                                                                                                                                                                                                                                  |                     |                 |               |                   |
| Incident Summary: On January 3, 2019, a male entered the Dollar Tree located at 1351 Parsons Avenue and demanded cash. The employee complied with the demand and the suspect fled with an undetermined amount of cash.           |                     |                 |               |                   |
| The suspect was described as male black, 5'9" tall, 170 pounds, in his late twenties to early thirties. He was wearing dark pants with a dark coat and beanie style hat.                                                         |                     |                 |               |                   |
|                                                                                                                                                                                                                                  |                     |                 |               |                   |
| Anyone with information on this crime or the identity of the suspect(s) is asked to contact Columbus Police Robbery Unit at (614) 645-4665 or to remain anonymous, contact Central Ohio Crime Stoppers at (614) 461-TIPS (8477). |                     |                 |               |                   |
| Conv. To:                                                                                                                                                                                                                        | Executive Staff X B | ureau Commander | — ⊠ Public Ir | oformation Office |