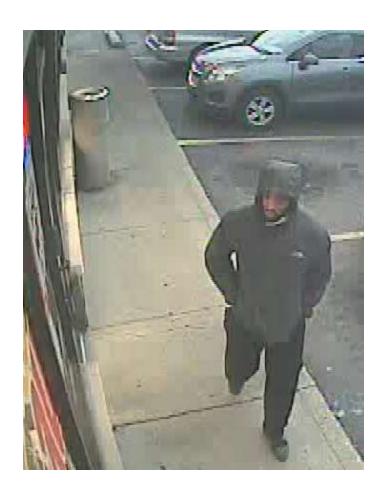

| Victim: Cash Land                                                                                                                                                                                                                                                                                                                                                     |                   | Sex:               | Race:           | Age:          |
|-----------------------------------------------------------------------------------------------------------------------------------------------------------------------------------------------------------------------------------------------------------------------------------------------------------------------------------------------------------------------|-------------------|--------------------|-----------------|---------------|
| Victim: Employee                                                                                                                                                                                                                                                                                                                                                      |                   | Sex: F             | Race:           | Age:          |
| Victim: Employee                                                                                                                                                                                                                                                                                                                                                      |                   | Sex: F             | Race:           | Age:          |
|                                                                                                                                                                                                                                                                                                                                                                       |                   |                    |                 |               |
| Suspect: Unknown                                                                                                                                                                                                                                                                                                                                                      |                   | Address:           |                 |               |
| ☐ Arrested                                                                                                                                                                                                                                                                                                                                                            | ☐ Warrant on File | Sex: Male          | Race: Black     | Age: 25-30    |
| Charges:                                                                                                                                                                                                                                                                                                                                                              |                   |                    |                 |               |
| Suspect: Unknown                                                                                                                                                                                                                                                                                                                                                      |                   | Address:           |                 |               |
| ☐ Arrested                                                                                                                                                                                                                                                                                                                                                            | ☐ Warrant on File | Sex: Male          | Race: Black     | Age: 25-30    |
| Charges:                                                                                                                                                                                                                                                                                                                                                              |                   |                    |                 |               |
|                                                                                                                                                                                                                                                                                                                                                                       |                   |                    |                 |               |
| Incident Summary: On listed date and time, two suspects entered the Cash Land, located at 5600 Cleveland Ave. The suspects jumped the counter, demanded valuables, and threatened to shoot employees. The suspects fled the business with an undisclosed amount of cash and jewelery. Prior to commencing the robbery, security cameras recorded their exposed faces. |                   |                    |                 |               |
| The Columbus Division of Police is requesting the public's assistance with identification of these suspects. Anyone with information about this robbery is encouraged to contact the Columbus Division of Police Robbery Unit at 614-645-4665, or anonymously through Central Ohio Crime Stoppers at 614-461-8477.                                                    |                   |                    |                 |               |
| Suspect #1- M/B/25-30, 5'8, 150lbs, goatee, glasses, wearing all black clothing. Suspect #2- M/B/25-30, 5'10, 160lbs, goatee, wearing all black clothing and distinctive mask.                                                                                                                                                                                        |                   |                    |                 |               |
| Still images are attached with this media release for distrubution to the public.                                                                                                                                                                                                                                                                                     |                   |                    |                 |               |
|                                                                                                                                                                                                                                                                                                                                                                       |                   |                    |                 |               |
| Copy To: 🖂 Ex                                                                                                                                                                                                                                                                                                                                                         | ecutive Staff     | ∄ Bureau Commander | ⊠ Public Inforn | nation Office |