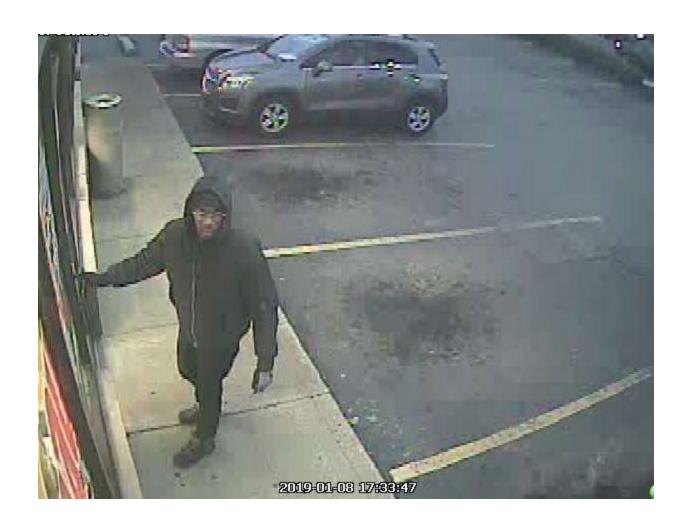

| Victim: Cash Land                                                                                                                                                                                                                                                                                                                                                     |                   | Sex:               | Race:           | Age:          |
|-----------------------------------------------------------------------------------------------------------------------------------------------------------------------------------------------------------------------------------------------------------------------------------------------------------------------------------------------------------------------|-------------------|--------------------|-----------------|---------------|
| Victim: Employee                                                                                                                                                                                                                                                                                                                                                      |                   | Sex: F             | Race:           | Age:          |
| Victim: Employee                                                                                                                                                                                                                                                                                                                                                      |                   | Sex: F             | Race:           | Age:          |
|                                                                                                                                                                                                                                                                                                                                                                       |                   |                    |                 |               |
| Suspect: Unknown                                                                                                                                                                                                                                                                                                                                                      |                   | Address:           |                 |               |
| ☐ Arrested                                                                                                                                                                                                                                                                                                                                                            | ☐ Warrant on File | Sex: Male          | Race: Black     | Age: 25-30    |
| Charges:                                                                                                                                                                                                                                                                                                                                                              |                   |                    |                 |               |
| Suspect: Unknown                                                                                                                                                                                                                                                                                                                                                      |                   | Address:           |                 |               |
| ☐ Arrested                                                                                                                                                                                                                                                                                                                                                            | ☐ Warrant on File | Sex: Male          | Race: Black     | Age: 25-30    |
| Charges:                                                                                                                                                                                                                                                                                                                                                              |                   |                    |                 |               |
|                                                                                                                                                                                                                                                                                                                                                                       |                   |                    |                 |               |
| Incident Summary: On listed date and time, two suspects entered the Cash Land, located at 5600 Cleveland Ave. The suspects jumped the counter, demanded valuables, and threatened to shoot employees. The suspects fled the business with an undisclosed amount of cash and jewelery. Prior to commencing the robbery, security cameras recorded their exposed faces. |                   |                    |                 |               |
| The Columbus Division of Police is requesting the public's assistance with identification of these suspects. Anyone with information about this robbery is encouraged to contact the Columbus Division of Police Robbery Unit at 614-645-4665, or anonymously through Central Ohio Crime Stoppers at 614-461-8477.                                                    |                   |                    |                 |               |
| Suspect #1- M/B/25-30, 5'8, 150lbs, goatee, glasses, wearing all black clothing. Suspect #2- M/B/25-30, 5'10, 160lbs, goatee, wearing all black clothing and distinctive mask.                                                                                                                                                                                        |                   |                    |                 |               |
| Still images are attached with this media release for distrubution to the public.                                                                                                                                                                                                                                                                                     |                   |                    |                 |               |
|                                                                                                                                                                                                                                                                                                                                                                       |                   |                    |                 |               |
| Copy To: 🖂 Ex                                                                                                                                                                                                                                                                                                                                                         | ecutive Staff     | ∄ Bureau Commander | ⊠ Public Inforn | nation Office |