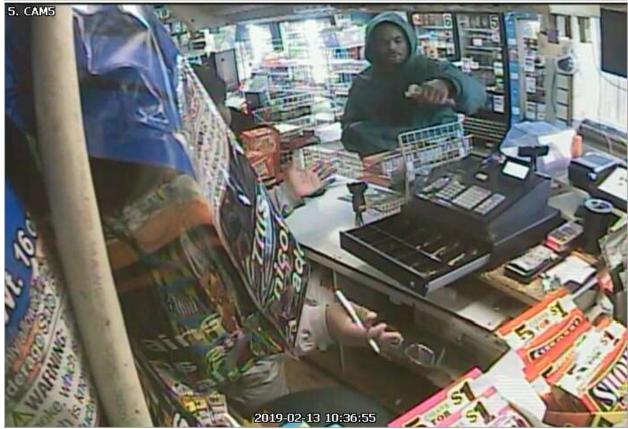

## Columbus Division of Police CAP Bureau / Robbery Unit

Thomas Quinlan, Chief of Police

| For further information, contact: Det. Brad Slone #1712  Type of Offense/Incident: Robbery  Location of Offense/Incident: 935 Sullivant Ave  Incident Report #: 190120307                                                                                                                                                                                           |                                                                                                                                                                                                                                              |                                                                                         | Phone: (614) 645  Date: 2/13/2019  Zone: 3  Cruiser District: 81                                                  | - 4665 Ext: 2618<br>Time: 10:36AM<br>Precinct: 8                         |
|---------------------------------------------------------------------------------------------------------------------------------------------------------------------------------------------------------------------------------------------------------------------------------------------------------------------------------------------------------------------|----------------------------------------------------------------------------------------------------------------------------------------------------------------------------------------------------------------------------------------------|-----------------------------------------------------------------------------------------|-------------------------------------------------------------------------------------------------------------------|--------------------------------------------------------------------------|
| Victim: Mary Jo's C                                                                                                                                                                                                                                                                                                                                                 | arryout                                                                                                                                                                                                                                      | Sex:                                                                                    | Race:                                                                                                             | Age:                                                                     |
| Victim:                                                                                                                                                                                                                                                                                                                                                             |                                                                                                                                                                                                                                              | Sex:                                                                                    | Race:                                                                                                             | Age:                                                                     |
| Victim:                                                                                                                                                                                                                                                                                                                                                             |                                                                                                                                                                                                                                              | Sex:                                                                                    | Race:                                                                                                             | Age:                                                                     |
| Suspect: Unknown  Arrested Charges:                                                                                                                                                                                                                                                                                                                                 | ☐ Warrant on File                                                                                                                                                                                                                            | Address:<br>Sex: Male                                                                   | Race: Black                                                                                                       | Age: 25-35yrs<br>old                                                     |
| Suspect:  Arrested Charges:                                                                                                                                                                                                                                                                                                                                         | ☐ Warrant on File                                                                                                                                                                                                                            | Address:<br>Sex:                                                                        | Race:                                                                                                             | Age:                                                                     |
|                                                                                                                                                                                                                                                                                                                                                                     |                                                                                                                                                                                                                                              |                                                                                         |                                                                                                                   |                                                                          |
| Incident Summary: On January 13, 2019 at approximately 10:36am the suspect entered Mary Jo's Carryout located at 935 Sullivant Ave. The suspect approached the counter with his right hand under his jacket implying he had a gun and told the victim to open the register. The victim complied with the demand and the suspect removed the money and fled on foot. |                                                                                                                                                                                                                                              |                                                                                         |                                                                                                                   |                                                                          |
| Carryout located at jacket implying he l                                                                                                                                                                                                                                                                                                                            | had a gun and told the victim to o                                                                                                                                                                                                           | en the reg                                                                              |                                                                                                                   |                                                                          |
| Carryout located at jacket implying he lidemand and the su.  The suspect was de                                                                                                                                                                                                                                                                                     | had a gun and told the victim to o                                                                                                                                                                                                           | en the reg                                                                              | ister. The victim comp                                                                                            | lied with the                                                            |
| Carryout located at jacket implying he le demand and the su The suspect was de jacket, grey sweatp                                                                                                                                                                                                                                                                  | had a gun and told the victim to one spect removed the money and flew escribed as a male black, 25-35yrs                                                                                                                                     | oen the reg<br>d on foot.<br>old, 5'9", 1                                               | ister. The victim comp<br>80lbs, dark complexio                                                                   | lied with the                                                            |
| Carryout located at jacket implying he led demand and the su.  The suspect was de jacket, grey sweatp.  The incident was carried the suspect is also first at the UDF location.                                                                                                                                                                                     | had a gun and told the victim to operate removed the money and fleet escribed as a male black, 25-35yrs ants and black tennis shoes.                                                                                                         | oen the reg<br>d on foot.<br>old, 5'9", 1<br>Still photos                               | ister. The victim compi<br>80lbs, dark complexio<br>are attached.<br>obberies nearby earlie                       | lied with the  n, wearing a green  r in the day. The                     |
| Carryout located at jacket implying he led demand and the su.  The suspect was de jacket, grey sweatp.  The incident was ca.  The suspect is also first at the UDF located at 1159 W. Broad St.  Anyone with inform                                                                                                                                                 | had a gun and told the victim to operate removed the money and fleet escribed as a male black, 25-35yrs ants and black tennis shoes.  Aptured on surveillance cameras.  A believed to have committed two anted at 1041 W. Broad St. Incident | oen the reg<br>d on foot.<br>old, 5'9", 1<br>Still photos<br>additional r<br>#190119702 | ister. The victim complexions are attached.  obberies nearby earlied and the second at Facet to contact the Colur | lied with the  n, wearing a green  r in the day. The mily Dollar located |