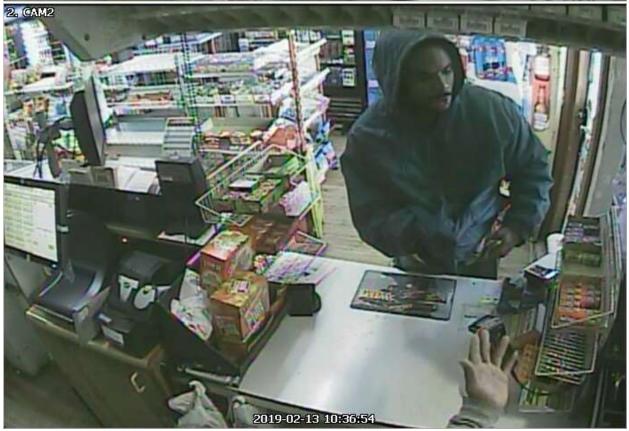

## Columbus Division of Police CAP Bureau / Robbery Unit

Thomas Quinlan, Chief of Police

| For further information, contact: Det. Brad Slone #1712  Type of Offense/Incident: Robbery  Location of Offense/Incident: 935 Sullivant Ave  Incident Report #: 190120307                                                                                                                                                                                           |                                                                                                                                                                                                                                              |                                                                                         | Phone: (614) 645  Date: 2/13/2019  Zone: 3  Cruiser District: 81                                                  | - 4665 Ext: 2618<br>Time: 10:36AM<br>Precinct: 8                         |
|---------------------------------------------------------------------------------------------------------------------------------------------------------------------------------------------------------------------------------------------------------------------------------------------------------------------------------------------------------------------|----------------------------------------------------------------------------------------------------------------------------------------------------------------------------------------------------------------------------------------------|-----------------------------------------------------------------------------------------|-------------------------------------------------------------------------------------------------------------------|--------------------------------------------------------------------------|
| Victim: Mary Jo's C                                                                                                                                                                                                                                                                                                                                                 | arryout                                                                                                                                                                                                                                      | Sex:                                                                                    | Race:                                                                                                             | Age:                                                                     |
| Victim:                                                                                                                                                                                                                                                                                                                                                             |                                                                                                                                                                                                                                              | Sex:                                                                                    | Race:                                                                                                             | Age:                                                                     |
| Victim:                                                                                                                                                                                                                                                                                                                                                             |                                                                                                                                                                                                                                              | Sex:                                                                                    | Race:                                                                                                             | Age:                                                                     |
| Suspect: Unknown  Arrested Charges:                                                                                                                                                                                                                                                                                                                                 | ☐ Warrant on File                                                                                                                                                                                                                            | Address:<br>Sex: Male                                                                   | Race: Black                                                                                                       | Age: 25-35yrs<br>old                                                     |
| Suspect:  Arrested Charges:                                                                                                                                                                                                                                                                                                                                         | ☐ Warrant on File                                                                                                                                                                                                                            | Address:<br>Sex:                                                                        | Race:                                                                                                             | Age:                                                                     |
|                                                                                                                                                                                                                                                                                                                                                                     |                                                                                                                                                                                                                                              |                                                                                         |                                                                                                                   |                                                                          |
| Incident Summary: On January 13, 2019 at approximately 10:36am the suspect entered Mary Jo's Carryout located at 935 Sullivant Ave. The suspect approached the counter with his right hand under his jacket implying he had a gun and told the victim to open the register. The victim complied with the demand and the suspect removed the money and fled on foot. |                                                                                                                                                                                                                                              |                                                                                         |                                                                                                                   |                                                                          |
| Carryout located at jacket implying he l                                                                                                                                                                                                                                                                                                                            | had a gun and told the victim to o                                                                                                                                                                                                           | en the reg                                                                              |                                                                                                                   |                                                                          |
| Carryout located at jacket implying he lidemand and the su.  The suspect was de                                                                                                                                                                                                                                                                                     | had a gun and told the victim to o                                                                                                                                                                                                           | en the reg                                                                              | ister. The victim comp                                                                                            | lied with the                                                            |
| Carryout located at jacket implying he le demand and the su The suspect was de jacket, grey sweatp                                                                                                                                                                                                                                                                  | had a gun and told the victim to one spect removed the money and flew escribed as a male black, 25-35yrs                                                                                                                                     | oen the reg<br>d on foot.<br>old, 5'9", 1                                               | ister. The victim comp<br>80lbs, dark complexio                                                                   | lied with the                                                            |
| Carryout located at jacket implying he led demand and the su.  The suspect was de jacket, grey sweatp.  The incident was carried the suspect is also first at the UDF location.                                                                                                                                                                                     | had a gun and told the victim to operate removed the money and fleet escribed as a male black, 25-35yrs ants and black tennis shoes.                                                                                                         | oen the reg<br>d on foot.<br>old, 5'9", 1<br>Still photos                               | ister. The victim compi<br>80lbs, dark complexio<br>are attached.<br>obberies nearby earlie                       | lied with the  n, wearing a green  r in the day. The                     |
| Carryout located at jacket implying he led demand and the su.  The suspect was de jacket, grey sweatp.  The incident was ca.  The suspect is also first at the UDF located at 1159 W. Broad St.  Anyone with inform                                                                                                                                                 | had a gun and told the victim to operate removed the money and fleet escribed as a male black, 25-35yrs ants and black tennis shoes.  Aptured on surveillance cameras.  A believed to have committed two anted at 1041 W. Broad St. Incident | oen the reg<br>d on foot.<br>old, 5'9", 1<br>Still photos<br>additional r<br>#190119702 | ister. The victim complexions are attached.  obberies nearby earlied and the second at Facet to contact the Colur | lied with the  n, wearing a green  r in the day. The mily Dollar located |