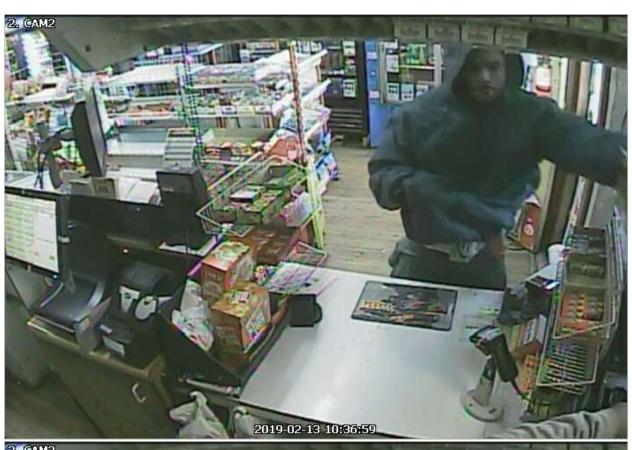

## Columbus Division of Police CAP Bureau / Robbery Unit

Thomas Quinlan, Chief of Police

| For further information, contact: Det. Brad Slone #1712  Type of Offense/Incident: Robbery  Location of Offense/Incident: 935 Sullivant Ave  Incident Report #: 190120307                                                                                                                                                                                           |                                                                                                                                                                                                                                              |                                                                                         | Phone: (614) 645  Date: 2/13/2019  Zone: 3  Cruiser District: 81                                                  | - 4665 Ext: 2618<br>Time: 10:36AM<br>Precinct: 8                         |
|---------------------------------------------------------------------------------------------------------------------------------------------------------------------------------------------------------------------------------------------------------------------------------------------------------------------------------------------------------------------|----------------------------------------------------------------------------------------------------------------------------------------------------------------------------------------------------------------------------------------------|-----------------------------------------------------------------------------------------|-------------------------------------------------------------------------------------------------------------------|--------------------------------------------------------------------------|
| Victim: Mary Jo's C                                                                                                                                                                                                                                                                                                                                                 | arryout                                                                                                                                                                                                                                      | Sex:                                                                                    | Race:                                                                                                             | Age:                                                                     |
| Victim:                                                                                                                                                                                                                                                                                                                                                             |                                                                                                                                                                                                                                              | Sex:                                                                                    | Race:                                                                                                             | Age:                                                                     |
| Victim:                                                                                                                                                                                                                                                                                                                                                             |                                                                                                                                                                                                                                              | Sex:                                                                                    | Race:                                                                                                             | Age:                                                                     |
| Suspect: Unknown  Arrested Charges:                                                                                                                                                                                                                                                                                                                                 | ☐ Warrant on File                                                                                                                                                                                                                            | Address:<br>Sex: Male                                                                   | Race: Black                                                                                                       | Age: 25-35yrs<br>old                                                     |
| Suspect:  Arrested Charges:                                                                                                                                                                                                                                                                                                                                         | ☐ Warrant on File                                                                                                                                                                                                                            | Address:<br>Sex:                                                                        | Race:                                                                                                             | Age:                                                                     |
|                                                                                                                                                                                                                                                                                                                                                                     |                                                                                                                                                                                                                                              |                                                                                         |                                                                                                                   |                                                                          |
| Incident Summary: On January 13, 2019 at approximately 10:36am the suspect entered Mary Jo's Carryout located at 935 Sullivant Ave. The suspect approached the counter with his right hand under his jacket implying he had a gun and told the victim to open the register. The victim complied with the demand and the suspect removed the money and fled on foot. |                                                                                                                                                                                                                                              |                                                                                         |                                                                                                                   |                                                                          |
| Carryout located at jacket implying he l                                                                                                                                                                                                                                                                                                                            | had a gun and told the victim to o                                                                                                                                                                                                           | en the reg                                                                              |                                                                                                                   |                                                                          |
| Carryout located at jacket implying he lidemand and the su.  The suspect was de                                                                                                                                                                                                                                                                                     | had a gun and told the victim to o                                                                                                                                                                                                           | en the reg                                                                              | ister. The victim comp                                                                                            | lied with the                                                            |
| Carryout located at jacket implying he le demand and the su The suspect was de jacket, grey sweatp                                                                                                                                                                                                                                                                  | had a gun and told the victim to one spect removed the money and flew escribed as a male black, 25-35yrs                                                                                                                                     | oen the reg<br>d on foot.<br>old, 5'9", 1                                               | ister. The victim comp<br>80lbs, dark complexio                                                                   | lied with the                                                            |
| Carryout located at jacket implying he led demand and the su.  The suspect was de jacket, grey sweatp.  The incident was carried the suspect is also first at the UDF location.                                                                                                                                                                                     | had a gun and told the victim to operate removed the money and fleet escribed as a male black, 25-35yrs ants and black tennis shoes.                                                                                                         | oen the reg<br>d on foot.<br>old, 5'9", 1<br>Still photos                               | ister. The victim compi<br>80lbs, dark complexio<br>are attached.<br>obberies nearby earlie                       | lied with the  n, wearing a green  r in the day. The                     |
| Carryout located at jacket implying he led demand and the su.  The suspect was de jacket, grey sweatp.  The incident was ca.  The suspect is also first at the UDF located at 1159 W. Broad St.  Anyone with inform                                                                                                                                                 | had a gun and told the victim to operate removed the money and fleet escribed as a male black, 25-35yrs ants and black tennis shoes.  Aptured on surveillance cameras.  A believed to have committed two anted at 1041 W. Broad St. Incident | oen the reg<br>d on foot.<br>old, 5'9", 1<br>Still photos<br>additional r<br>#190119702 | ister. The victim complexions are attached.  obberies nearby earlied and the second at Facet to contact the Colur | lied with the  n, wearing a green  r in the day. The mily Dollar located |