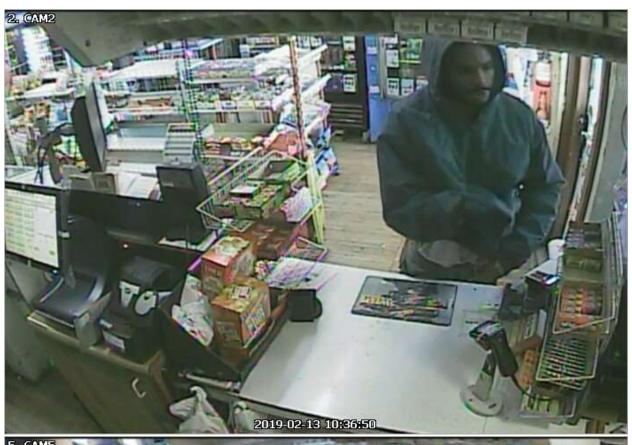

## Columbus Division of Police CAP Bureau / Robbery Unit

Thomas Quinlan, Chief of Police

| For further information, contact: Det. Brad Slone #1712  Type of Offense/Incident: Robbery  Location of Offense/Incident: 935 Sullivant Ave  Incident Report #: 190120307                                                                                                                                                                                           |                                                                                                                                                                                                                                              |                                                                                         | Phone: (614) 645  Date: 2/13/2019  Zone: 3  Cruiser District: 81                                                  | - 4665 Ext: 2618<br>Time: 10:36AM<br>Precinct: 8                         |
|---------------------------------------------------------------------------------------------------------------------------------------------------------------------------------------------------------------------------------------------------------------------------------------------------------------------------------------------------------------------|----------------------------------------------------------------------------------------------------------------------------------------------------------------------------------------------------------------------------------------------|-----------------------------------------------------------------------------------------|-------------------------------------------------------------------------------------------------------------------|--------------------------------------------------------------------------|
| Victim: Mary Jo's C                                                                                                                                                                                                                                                                                                                                                 | arryout                                                                                                                                                                                                                                      | Sex:                                                                                    | Race:                                                                                                             | Age:                                                                     |
| Victim:                                                                                                                                                                                                                                                                                                                                                             |                                                                                                                                                                                                                                              | Sex:                                                                                    | Race:                                                                                                             | Age:                                                                     |
| Victim:                                                                                                                                                                                                                                                                                                                                                             |                                                                                                                                                                                                                                              | Sex:                                                                                    | Race:                                                                                                             | Age:                                                                     |
| Suspect: Unknown  Arrested Charges:                                                                                                                                                                                                                                                                                                                                 | ☐ Warrant on File                                                                                                                                                                                                                            | Address:<br>Sex: Male                                                                   | Race: Black                                                                                                       | Age: 25-35yrs<br>old                                                     |
| Suspect:  Arrested Charges:                                                                                                                                                                                                                                                                                                                                         | ☐ Warrant on File                                                                                                                                                                                                                            | Address:<br>Sex:                                                                        | Race:                                                                                                             | Age:                                                                     |
|                                                                                                                                                                                                                                                                                                                                                                     |                                                                                                                                                                                                                                              |                                                                                         |                                                                                                                   |                                                                          |
| Incident Summary: On January 13, 2019 at approximately 10:36am the suspect entered Mary Jo's Carryout located at 935 Sullivant Ave. The suspect approached the counter with his right hand under his jacket implying he had a gun and told the victim to open the register. The victim complied with the demand and the suspect removed the money and fled on foot. |                                                                                                                                                                                                                                              |                                                                                         |                                                                                                                   |                                                                          |
| Carryout located at jacket implying he l                                                                                                                                                                                                                                                                                                                            | had a gun and told the victim to o                                                                                                                                                                                                           | en the reg                                                                              |                                                                                                                   |                                                                          |
| Carryout located at jacket implying he lidemand and the su.  The suspect was de                                                                                                                                                                                                                                                                                     | had a gun and told the victim to o                                                                                                                                                                                                           | en the reg                                                                              | ister. The victim comp                                                                                            | lied with the                                                            |
| Carryout located at jacket implying he le demand and the su The suspect was de jacket, grey sweatp                                                                                                                                                                                                                                                                  | had a gun and told the victim to one spect removed the money and flew escribed as a male black, 25-35yrs                                                                                                                                     | oen the reg<br>d on foot.<br>old, 5'9", 1                                               | ister. The victim comp<br>80lbs, dark complexio                                                                   | lied with the                                                            |
| Carryout located at jacket implying he led demand and the su.  The suspect was de jacket, grey sweatp.  The incident was carried the suspect is also first at the UDF location.                                                                                                                                                                                     | had a gun and told the victim to operate removed the money and fleet escribed as a male black, 25-35yrs ants and black tennis shoes.                                                                                                         | oen the reg<br>d on foot.<br>old, 5'9", 1<br>Still photos                               | ister. The victim compi<br>80lbs, dark complexio<br>are attached.<br>obberies nearby earlie                       | lied with the  n, wearing a green  r in the day. The                     |
| Carryout located at jacket implying he led demand and the su.  The suspect was de jacket, grey sweatp.  The incident was ca.  The suspect is also first at the UDF located at 1159 W. Broad St.  Anyone with inform                                                                                                                                                 | had a gun and told the victim to operate removed the money and fleet escribed as a male black, 25-35yrs ants and black tennis shoes.  Aptured on surveillance cameras.  A believed to have committed two anted at 1041 W. Broad St. Incident | oen the reg<br>d on foot.<br>old, 5'9", 1<br>Still photos<br>additional r<br>#190119702 | ister. The victim complexions are attached.  obberies nearby earlied and the second at Facet to contact the Colur | lied with the  n, wearing a green  r in the day. The mily Dollar located |