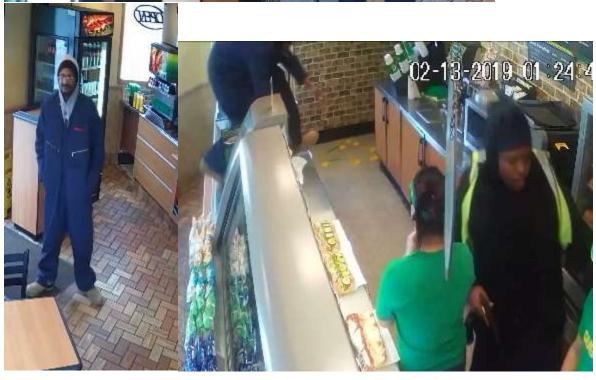

## Columbus Division of Police CAP Bureau / Robbery Unit

Thomas Quinlan, Chief of Police

| For further information, contact: Det. Brad Slone #1712<br>Type of Offense/Incident: Aggravated Robbery<br>Location of Offense/Incident: 5892 Karl Rd<br>Incident Report #: 190120667                                                                                                                                                                                                                                                                                                                                                                                              |                           | bery              | Phone: (614) 645 - 4665 Ext: 2618  Date: 2/13/2019 Time: 1:16pmPM  Zone: 1 Precinct: 1  Cruiser District: 13 |                      |
|------------------------------------------------------------------------------------------------------------------------------------------------------------------------------------------------------------------------------------------------------------------------------------------------------------------------------------------------------------------------------------------------------------------------------------------------------------------------------------------------------------------------------------------------------------------------------------|---------------------------|-------------------|--------------------------------------------------------------------------------------------------------------|----------------------|
| Victim: Subway                                                                                                                                                                                                                                                                                                                                                                                                                                                                                                                                                                     |                           | Sex:              | Race:                                                                                                        | Age:                 |
| Victim:                                                                                                                                                                                                                                                                                                                                                                                                                                                                                                                                                                            |                           | Sex:              | Race:                                                                                                        | Age:                 |
| Victim:                                                                                                                                                                                                                                                                                                                                                                                                                                                                                                                                                                            |                           | Sex:              | Race:                                                                                                        | Age:                 |
|                                                                                                                                                                                                                                                                                                                                                                                                                                                                                                                                                                                    |                           |                   |                                                                                                              |                      |
| Suspect: #1 Unknown                                                                                                                                                                                                                                                                                                                                                                                                                                                                                                                                                                |                           | Address           | Address:                                                                                                     |                      |
| ☐ Arrested                                                                                                                                                                                                                                                                                                                                                                                                                                                                                                                                                                         | $\square$ Warrant on File | Sex: Ma           | ale Race: Black                                                                                              | Age: 30-40yrs<br>old |
| Charges:                                                                                                                                                                                                                                                                                                                                                                                                                                                                                                                                                                           |                           |                   |                                                                                                              |                      |
| Suspect: #2 Unknown                                                                                                                                                                                                                                                                                                                                                                                                                                                                                                                                                                |                           | Address           | <b>3</b> :                                                                                                   |                      |
| ☐ Arrested                                                                                                                                                                                                                                                                                                                                                                                                                                                                                                                                                                         | $\square$ Warrant on File | Sex: Ma           | ale Race: Black                                                                                              | Age: 30-40yrs<br>old |
| Charges:                                                                                                                                                                                                                                                                                                                                                                                                                                                                                                                                                                           |                           |                   |                                                                                                              |                      |
|                                                                                                                                                                                                                                                                                                                                                                                                                                                                                                                                                                                    |                           |                   |                                                                                                              |                      |
| Incident Summary: On February 13, 2019 at approximately 1:16pm two suspects entered the Subway located at 5892 Karl Rd The suspects placed an order and while the employees were completing the order the suspects jumped the counter. The suspect in the neon vest pulled a black gun demanding the employees open the register. The employees complied with the demand. The suspect in the blue mechanics coveralls stopped a customer as he was trying to exit and removed his wallet from his pants pocket. The suspects removed the money from the register and fled on foot. |                           |                   |                                                                                                              |                      |
| Suspect #1 was described as a male black, 30-40yrs old, 5'8", heavyset, wearing a dark zip up hoody, blue tobaggen, neon vest, dark pants and black and white tennis shoes. This suspect displayed a blck handgun.                                                                                                                                                                                                                                                                                                                                                                 |                           |                   |                                                                                                              |                      |
| Suspect #2 was described as a male black, 30-40yrs old, 6'0", glasses, skinny, dark complexion, wearing blue mechanics coveralls.                                                                                                                                                                                                                                                                                                                                                                                                                                                  |                           |                   |                                                                                                              |                      |
| The incident was captured on the stores surveillance cameras. Still photos are attached.                                                                                                                                                                                                                                                                                                                                                                                                                                                                                           |                           |                   |                                                                                                              |                      |
| Anyone with information as to the identity of the suspects are asked to contact the Columbus Police Robbery Unit at 614-645-4665.                                                                                                                                                                                                                                                                                                                                                                                                                                                  |                           |                   |                                                                                                              |                      |
| Copy To: 🖂 Exc                                                                                                                                                                                                                                                                                                                                                                                                                                                                                                                                                                     | ecutive Staff             | ⊠ Bureau Command  | er 🗵 Public II                                                                                               | nformation Office    |
| Prepared By: B. Slo                                                                                                                                                                                                                                                                                                                                                                                                                                                                                                                                                                | ne #1712                  | Assignment: Robbe | ry Unit Telephone:                                                                                           | : (614) 645 - 2618   |