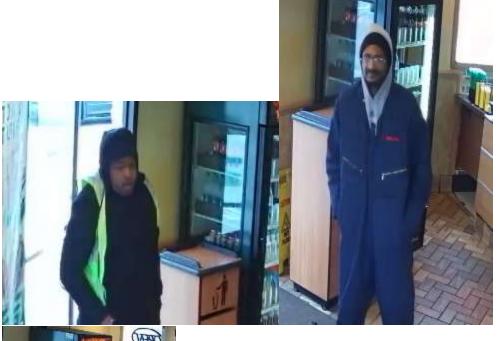

## Columbus Division of Police CAP Bureau / Robbery Unit

Thomas Quinlan, Chief of Police

| For further information, contact: Det. Brad Slone #1712<br>Type of Offense/Incident: Aggravated Robbery<br>Location of Offense/Incident: 5892 Karl Rd<br>Incident Report #: 190120667                                                                                                                                                                                                                                                                                                                                                                                              |                           | bery              | Phone: (614) 645 - 4665 Ext: 2618  Date: 2/13/2019 Time: 1:16pmPM  Zone: 1 Precinct: 1  Cruiser District: 13 |                      |
|------------------------------------------------------------------------------------------------------------------------------------------------------------------------------------------------------------------------------------------------------------------------------------------------------------------------------------------------------------------------------------------------------------------------------------------------------------------------------------------------------------------------------------------------------------------------------------|---------------------------|-------------------|--------------------------------------------------------------------------------------------------------------|----------------------|
| Victim: Subway                                                                                                                                                                                                                                                                                                                                                                                                                                                                                                                                                                     |                           | Sex:              | Race:                                                                                                        | Age:                 |
| Victim:                                                                                                                                                                                                                                                                                                                                                                                                                                                                                                                                                                            |                           | Sex:              | Race:                                                                                                        | Age:                 |
| Victim:                                                                                                                                                                                                                                                                                                                                                                                                                                                                                                                                                                            |                           | Sex:              | Race:                                                                                                        | Age:                 |
|                                                                                                                                                                                                                                                                                                                                                                                                                                                                                                                                                                                    |                           |                   |                                                                                                              |                      |
| Suspect: #1 Unknown                                                                                                                                                                                                                                                                                                                                                                                                                                                                                                                                                                |                           | Address           | Address:                                                                                                     |                      |
| ☐ Arrested                                                                                                                                                                                                                                                                                                                                                                                                                                                                                                                                                                         | $\square$ Warrant on File | Sex: Ma           | ale Race: Black                                                                                              | Age: 30-40yrs<br>old |
| Charges:                                                                                                                                                                                                                                                                                                                                                                                                                                                                                                                                                                           |                           |                   |                                                                                                              |                      |
| Suspect: #2 Unknown                                                                                                                                                                                                                                                                                                                                                                                                                                                                                                                                                                |                           | Address           | <b>3</b> :                                                                                                   |                      |
| ☐ Arrested                                                                                                                                                                                                                                                                                                                                                                                                                                                                                                                                                                         | $\square$ Warrant on File | Sex: Ma           | ale Race: Black                                                                                              | Age: 30-40yrs<br>old |
| Charges:                                                                                                                                                                                                                                                                                                                                                                                                                                                                                                                                                                           |                           |                   |                                                                                                              |                      |
|                                                                                                                                                                                                                                                                                                                                                                                                                                                                                                                                                                                    |                           |                   |                                                                                                              |                      |
| Incident Summary: On February 13, 2019 at approximately 1:16pm two suspects entered the Subway located at 5892 Karl Rd The suspects placed an order and while the employees were completing the order the suspects jumped the counter. The suspect in the neon vest pulled a black gun demanding the employees open the register. The employees complied with the demand. The suspect in the blue mechanics coveralls stopped a customer as he was trying to exit and removed his wallet from his pants pocket. The suspects removed the money from the register and fled on foot. |                           |                   |                                                                                                              |                      |
| Suspect #1 was described as a male black, 30-40yrs old, 5'8", heavyset, wearing a dark zip up hoody, blue tobaggen, neon vest, dark pants and black and white tennis shoes. This suspect displayed a blck handgun.                                                                                                                                                                                                                                                                                                                                                                 |                           |                   |                                                                                                              |                      |
| Suspect #2 was described as a male black, 30-40yrs old, 6'0", glasses, skinny, dark complexion, wearing blue mechanics coveralls.                                                                                                                                                                                                                                                                                                                                                                                                                                                  |                           |                   |                                                                                                              |                      |
| The incident was captured on the stores surveillance cameras. Still photos are attached.                                                                                                                                                                                                                                                                                                                                                                                                                                                                                           |                           |                   |                                                                                                              |                      |
| Anyone with information as to the identity of the suspects are asked to contact the Columbus Police Robbery Unit at 614-645-4665.                                                                                                                                                                                                                                                                                                                                                                                                                                                  |                           |                   |                                                                                                              |                      |
| Copy To: 🖂 Exc                                                                                                                                                                                                                                                                                                                                                                                                                                                                                                                                                                     | ecutive Staff             | ⊠ Bureau Command  | er 🗵 Public II                                                                                               | nformation Office    |
| Prepared By: B. Slo                                                                                                                                                                                                                                                                                                                                                                                                                                                                                                                                                                | ne #1712                  | Assignment: Robbe | ry Unit Telephone:                                                                                           | : (614) 645 - 2618   |