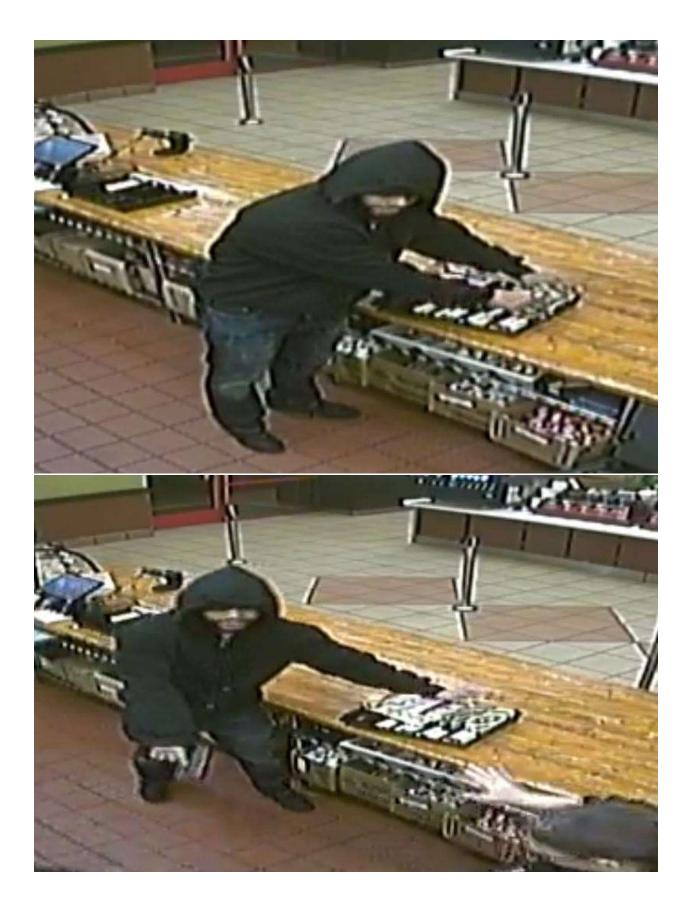

Incident Summary: On January 18, 2020, at 8:59 pm, the suspect entered the Arby's at 1516 Georgesville Rd. The suspect went to the back and ordered a worker to come to the front at gunpoint. The worker was soon joined by a cashier who walked up. Both employees were ordered to open up all the registers. Both the worker and the manager gave the suspect an undetermined amount of cash. The suspect took the cash and fled out the front of the business.

The suspect was described as a medium complected male black, 5'9-5'11, medium build, facial hair, wearing dark jeans, a black jacket (with a hood), black toboggan, and armed with a small black semiautomatic handgun.