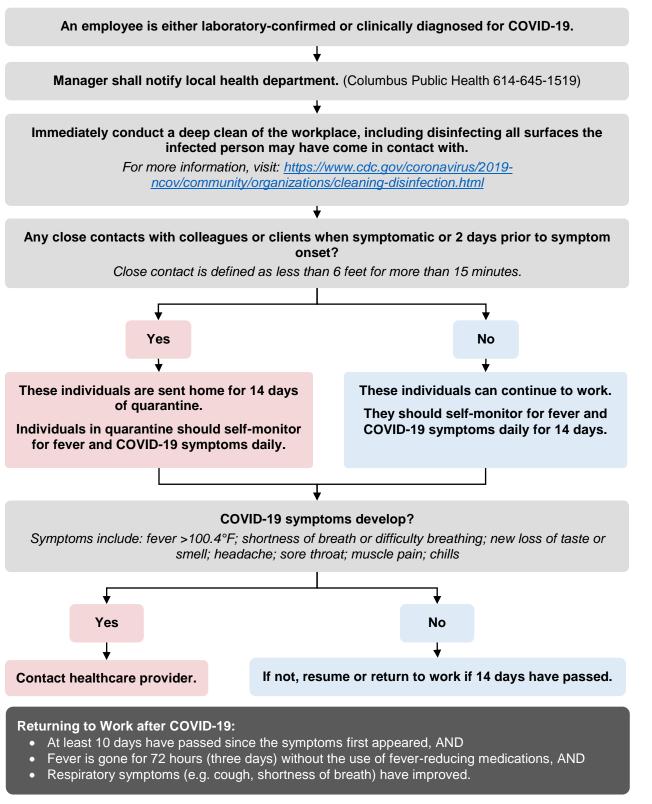

## COVID-19 Flow Chart for Businesses

For more information, please visit: <a href="https://www.columbus.gov/coronavirus/">https://www.columbus.gov/coronavirus/</a> to download our COVID-19 Mitigation for Businesses resource.