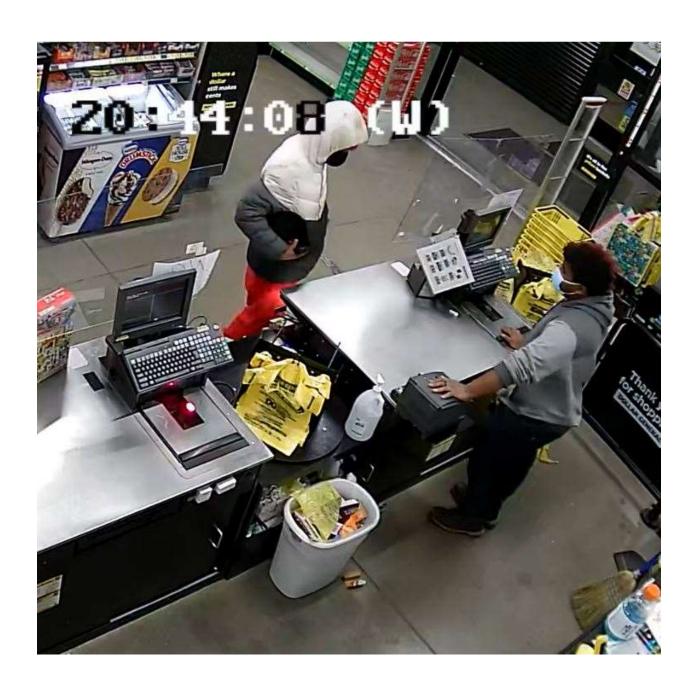

| Location of Offense/Incident: 1350 W. Broad St.                                                                                                                                                                                                                                                                                                                                                                                                                                              |                   | road St. Zone                | 9: 3                 | Precinct: 8     |  |
|----------------------------------------------------------------------------------------------------------------------------------------------------------------------------------------------------------------------------------------------------------------------------------------------------------------------------------------------------------------------------------------------------------------------------------------------------------------------------------------------|-------------------|------------------------------|----------------------|-----------------|--|
| Incident Report #: 210104351                                                                                                                                                                                                                                                                                                                                                                                                                                                                 |                   | Cruis                        | Cruiser District: 84 |                 |  |
| Victim: Dollar                                                                                                                                                                                                                                                                                                                                                                                                                                                                               | General           | Sex:                         | Race:                | Age:            |  |
| Victim:                                                                                                                                                                                                                                                                                                                                                                                                                                                                                      |                   | Sex:                         | Race:                | Age:            |  |
| Victim:                                                                                                                                                                                                                                                                                                                                                                                                                                                                                      |                   | Sex:                         | Race:                | Age:            |  |
|                                                                                                                                                                                                                                                                                                                                                                                                                                                                                              |                   |                              |                      |                 |  |
| Suspect: Unknown                                                                                                                                                                                                                                                                                                                                                                                                                                                                             |                   | Address:                     | Address:             |                 |  |
| ☐ Arrested                                                                                                                                                                                                                                                                                                                                                                                                                                                                                   | ☐ Warrant on File | Sex: Male                    | Race: Black          | Age:            |  |
| Charges:                                                                                                                                                                                                                                                                                                                                                                                                                                                                                     |                   |                              |                      |                 |  |
| Suspect:                                                                                                                                                                                                                                                                                                                                                                                                                                                                                     |                   | Address:                     |                      |                 |  |
| ☐ Arrested                                                                                                                                                                                                                                                                                                                                                                                                                                                                                   | ☐ Warrant on File | Sex:                         | Race:                | Age:            |  |
| Charges:                                                                                                                                                                                                                                                                                                                                                                                                                                                                                     |                   |                              |                      |                 |  |
|                                                                                                                                                                                                                                                                                                                                                                                                                                                                                              |                   |                              |                      |                 |  |
| Incident Summary: On February 13, 2021, at 8:34 PM, the suspect entered the Dollar General at 1350 W. Broad St. The suspect walked up to the register with some items. When the clerk started ringing up the items the suspect raised a black handgun from his right pocket. The clerk summoned the manager. The manager opened the register and pulled the money from the till and placed it in a bag. The suspect took the bag and fled east bound into the alley parallel to W. Broad St. |                   |                              |                      |                 |  |
| The suspect was described as a light skin male black wearing a white, black, and grey "Puffy" style jacket, red sweats, grey stocking cap, and black mask with a white logo.                                                                                                                                                                                                                                                                                                                 |                   |                              |                      |                 |  |
| Anyone with information leading to the identity of this suspect can contact Det. Agee at (614) 645-3941, the Columbus Police Robbery Squad at (614) 645-4665, or Crimestoppers at (614) 461-8477.                                                                                                                                                                                                                                                                                            |                   |                              |                      |                 |  |
|                                                                                                                                                                                                                                                                                                                                                                                                                                                                                              |                   |                              |                      |                 |  |
|                                                                                                                                                                                                                                                                                                                                                                                                                                                                                              |                   |                              |                      |                 |  |
|                                                                                                                                                                                                                                                                                                                                                                                                                                                                                              |                   |                              |                      |                 |  |
| Copy To:                                                                                                                                                                                                                                                                                                                                                                                                                                                                                     | ☑ Executive Staff | ☐ Bureau Commander           | ☐ Public Info        | ormation Office |  |
| Prepared By: T                                                                                                                                                                                                                                                                                                                                                                                                                                                                               | Agee#1731         | Assignment: Robbery<br>Squad | Telephone: (6        | 614) 645 - 3941 |  |