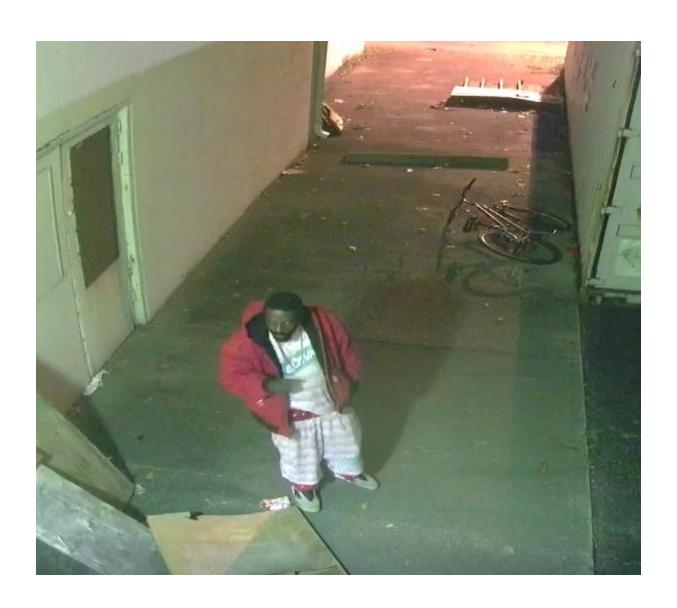

Date: 11/2/2021

|                                                                                                                                                                                                                                                                             |                   |                    | Ext:                  |                    |  |
|-----------------------------------------------------------------------------------------------------------------------------------------------------------------------------------------------------------------------------------------------------------------------------|-------------------|--------------------|-----------------------|--------------------|--|
| Type of Offense/Incident: TFA - Felony                                                                                                                                                                                                                                      |                   |                    | Date: 10/16/2021      | Time: 9pm          |  |
| Location of Offense/Incident: 1900 block of Lockbourne Rd.                                                                                                                                                                                                                  |                   |                    | Zone: 2               | Precinct: 13pct    |  |
| Incident Report #: 213026323                                                                                                                                                                                                                                                |                   |                    | Cruiser District: 132 |                    |  |
| Victim: D.B.                                                                                                                                                                                                                                                                |                   | Sex: F             | Race: B               | Age: 22            |  |
| Victim:                                                                                                                                                                                                                                                                     |                   | Sex:               | Race:                 | Age:               |  |
| Victim:                                                                                                                                                                                                                                                                     |                   | Sex:               | Race:                 | Age:               |  |
| Cuana et I Inlina                                                                                                                                                                                                                                                           |                   | A alaba a a        |                       |                    |  |
| Suspect: Unknow                                                                                                                                                                                                                                                             |                   | Address            | -                     |                    |  |
| ☐ Arrested                                                                                                                                                                                                                                                                  | ☐ Warrant on File | Sex: M             | Race: B               | Age:               |  |
| Charges:                                                                                                                                                                                                                                                                    |                   |                    |                       |                    |  |
| Suspect:                                                                                                                                                                                                                                                                    |                   | Address            | <b>S</b> :            |                    |  |
| ☐ Arrested                                                                                                                                                                                                                                                                  | ☐ Warrant on File | Sex:               | Race:                 | Age:               |  |
| Charges:                                                                                                                                                                                                                                                                    |                   |                    |                       |                    |  |
|                                                                                                                                                                                                                                                                             |                   |                    |                       |                    |  |
| Incident Summary: On 10/16/2021 an unknown male suspect broke out the rear passenger side window of the victim's vehicle and stole the victim's belongings from inside the vehicle. A witness stated they have seen the suspect riding his bicycle in the area in the past. |                   |                    |                       |                    |  |
|                                                                                                                                                                                                                                                                             |                   |                    |                       |                    |  |
|                                                                                                                                                                                                                                                                             |                   |                    |                       |                    |  |
|                                                                                                                                                                                                                                                                             |                   |                    |                       |                    |  |
|                                                                                                                                                                                                                                                                             |                   |                    |                       |                    |  |
|                                                                                                                                                                                                                                                                             |                   |                    |                       |                    |  |
|                                                                                                                                                                                                                                                                             |                   |                    |                       |                    |  |
|                                                                                                                                                                                                                                                                             |                   |                    |                       |                    |  |
|                                                                                                                                                                                                                                                                             |                   |                    |                       |                    |  |
| Copy To:                                                                                                                                                                                                                                                                    | Executive Staff   | ☐ Bureau Command   | ler                   | Information Office |  |
| Prepared By:                                                                                                                                                                                                                                                                |                   | Assignment: Det. M | adison Telephone      | e: (614)         - |  |
| Approved By: Sg                                                                                                                                                                                                                                                             | t. T. Parker      | Assignment:        |                       |                    |  |
|                                                                                                                                                                                                                                                                             |                   |                    |                       |                    |  |