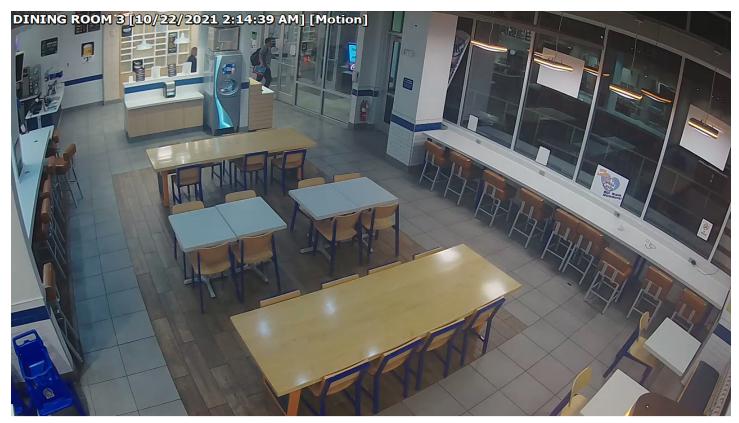

## Columbus Division of Police Date: 11/08/21 Property Crimes Bureau / General Property Crimes Unit

| POLICE                                                                                                                                                                                                                                                                                                                                                                                                         | Elaine R. Bryant, Chief of Police |                    |                        |                  |   |
|----------------------------------------------------------------------------------------------------------------------------------------------------------------------------------------------------------------------------------------------------------------------------------------------------------------------------------------------------------------------------------------------------------------|-----------------------------------|--------------------|------------------------|------------------|---|
|                                                                                                                                                                                                                                                                                                                                                                                                                | For further information, contact  | t: Detective Keith |                        | (614) 645 - 2159 |   |
| Type of Offense                                                                                                                                                                                                                                                                                                                                                                                                | Vincident: Feleny Theft           |                    | Ext:<br>Date: 10/22/21 | Time: 2:01am     |   |
| Type of Offense/Incident: Felony Theft                                                                                                                                                                                                                                                                                                                                                                         |                                   |                    |                        |                  |   |
| Location of Offense/Incident: The 900 block of N. High St.                                                                                                                                                                                                                                                                                                                                                     |                                   |                    | Cone: 5                | Precinct: 16     |   |
| Incident Report #: 213026812                                                                                                                                                                                                                                                                                                                                                                                   |                                   |                    | Cruiser District: 163  |                  |   |
| Victim: C.S.                                                                                                                                                                                                                                                                                                                                                                                                   |                                   | Sex: M             | Race: W                | Age: 25          |   |
| Victim:                                                                                                                                                                                                                                                                                                                                                                                                        |                                   | Sex:               | Race:                  | Age:             |   |
| Victim:                                                                                                                                                                                                                                                                                                                                                                                                        |                                   | Sex:               | Race:                  | Age:             |   |
|                                                                                                                                                                                                                                                                                                                                                                                                                |                                   |                    |                        |                  | _ |
| Suspect:                                                                                                                                                                                                                                                                                                                                                                                                       |                                   | Address:           |                        |                  |   |
| ☐ Arrested                                                                                                                                                                                                                                                                                                                                                                                                     | ☐ Warrant on File                 | Sex: M             | Race: W                | Age:             |   |
| Charges:                                                                                                                                                                                                                                                                                                                                                                                                       |                                   |                    |                        |                  |   |
| Suspect:                                                                                                                                                                                                                                                                                                                                                                                                       |                                   | Address:           |                        |                  |   |
| ☐ Arrested                                                                                                                                                                                                                                                                                                                                                                                                     | ☐ Warrant on File                 | Sex: M             | Race: W                | Age:             |   |
| Charges:                                                                                                                                                                                                                                                                                                                                                                                                       |                                   |                    |                        |                  |   |
|                                                                                                                                                                                                                                                                                                                                                                                                                |                                   |                    |                        |                  |   |
| Incident Summary: On October 22, 2021, at 2:00 a.m., the victim was inside the place of business and walked away from his backpack, leaving it unattended. Suspect #1 picked up the backpack and walked back over to suspect #2, who was paying for items at the register. When the transaction was completed, suspect #1 and suspect #2 left the store together after stealing the backpack and its contents. |                                   |                    |                        |                  |   |
|                                                                                                                                                                                                                                                                                                                                                                                                                |                                   |                    |                        |                  |   |
|                                                                                                                                                                                                                                                                                                                                                                                                                |                                   |                    |                        |                  |   |
|                                                                                                                                                                                                                                                                                                                                                                                                                |                                   |                    |                        |                  |   |
|                                                                                                                                                                                                                                                                                                                                                                                                                |                                   |                    |                        |                  |   |
|                                                                                                                                                                                                                                                                                                                                                                                                                |                                   |                    |                        |                  |   |
|                                                                                                                                                                                                                                                                                                                                                                                                                |                                   |                    |                        |                  |   |
|                                                                                                                                                                                                                                                                                                                                                                                                                |                                   |                    |                        |                  |   |