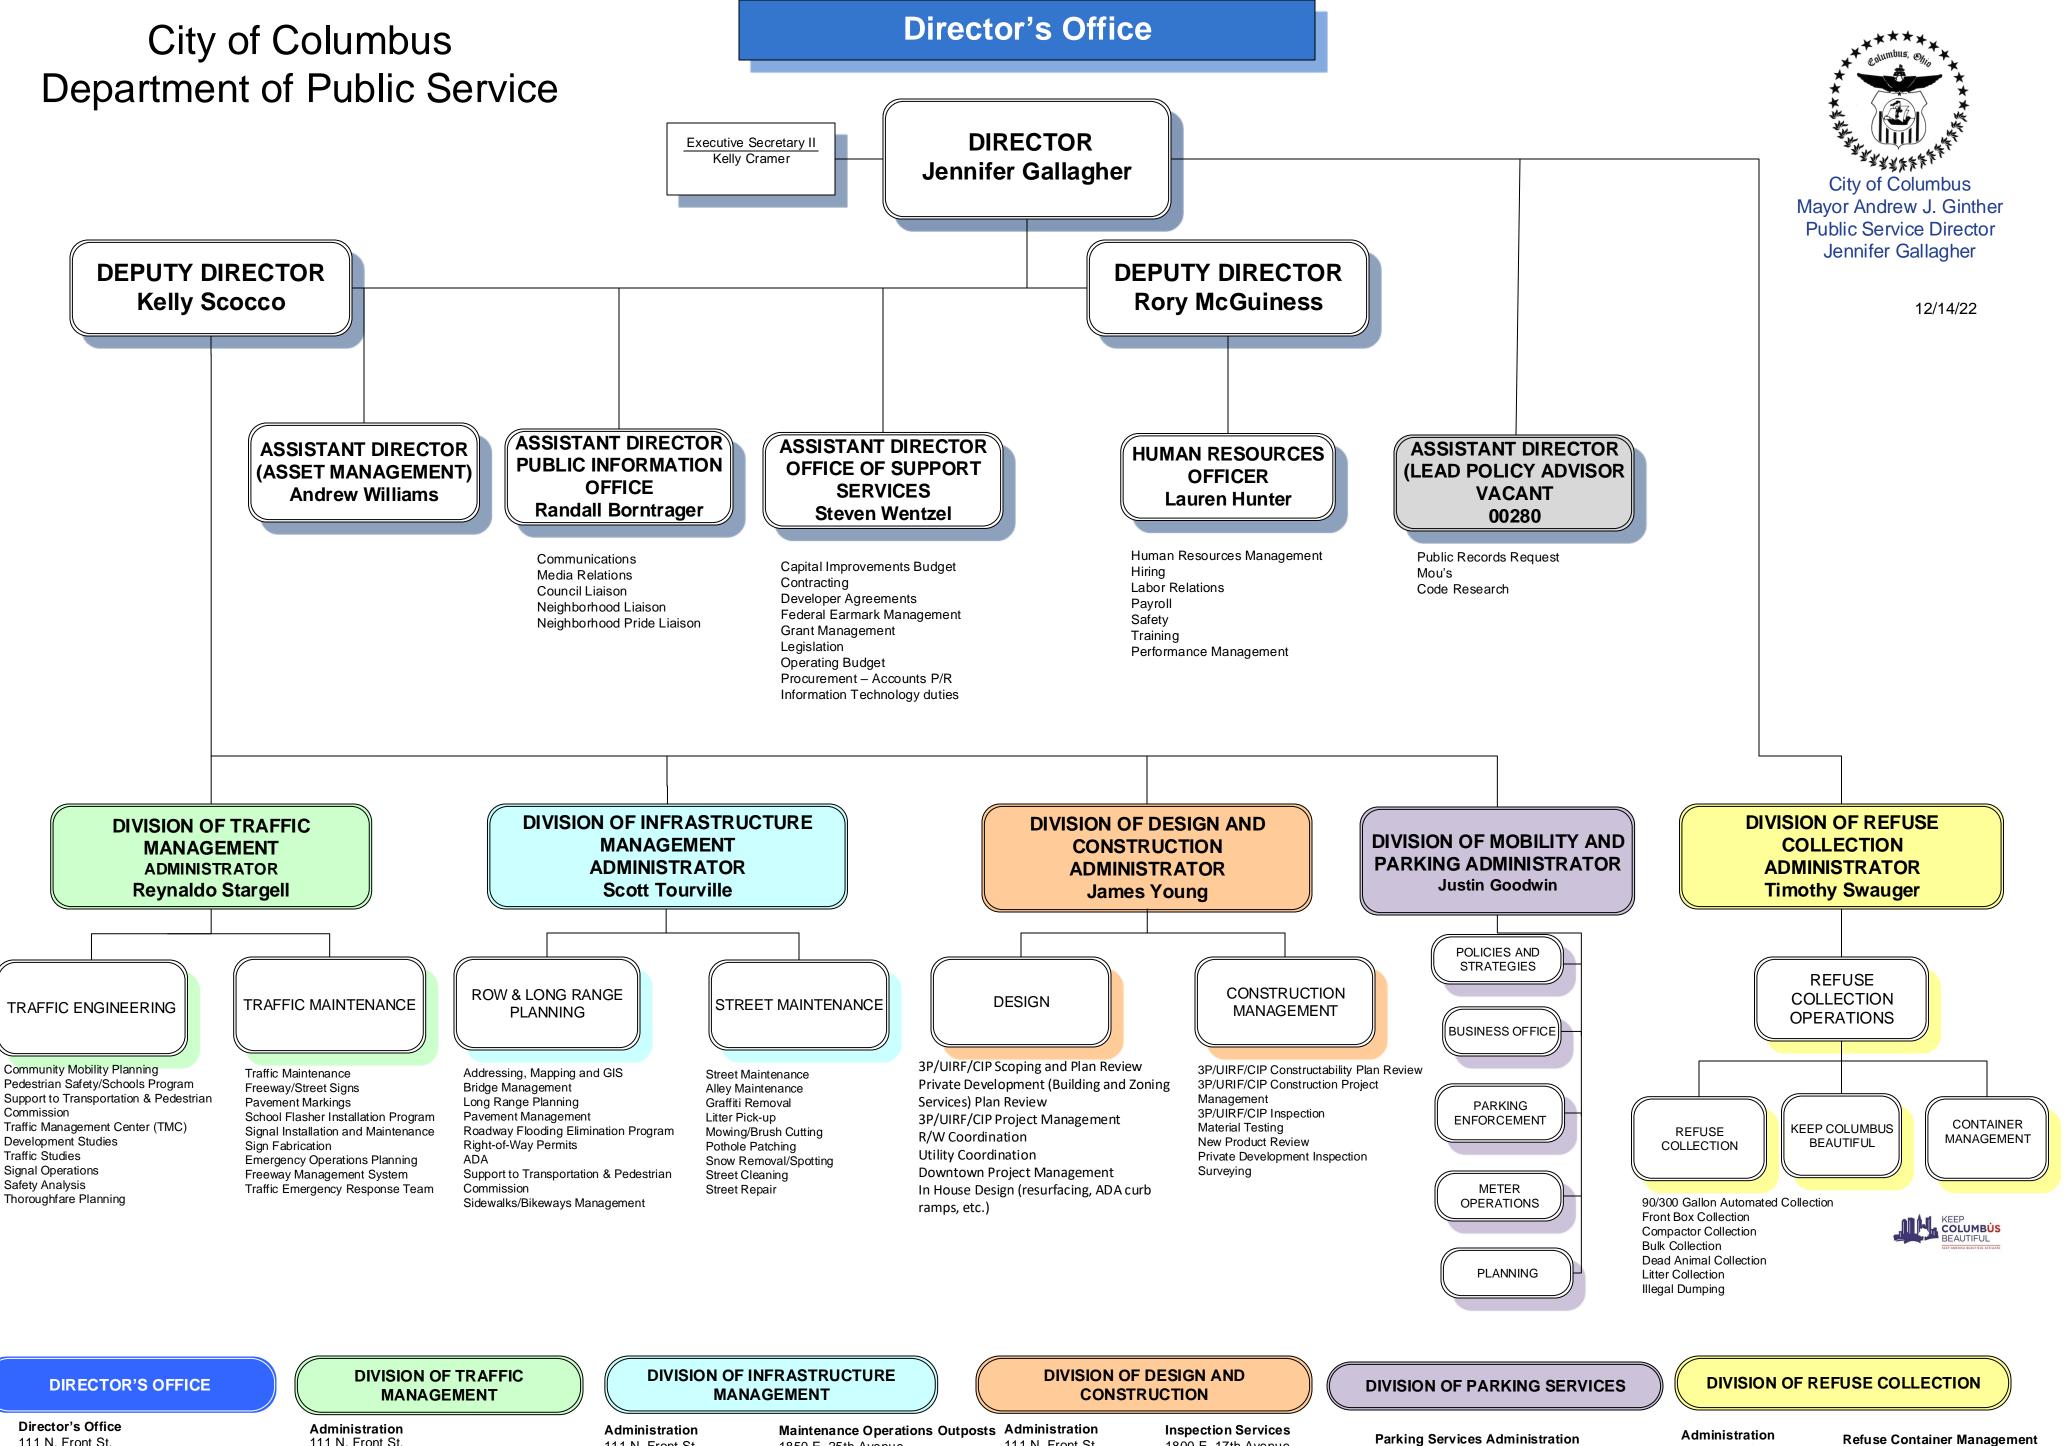

111 N. Front St. Support Services 111 N. Front St. **Human Resources** 111 N. Front St.

111 N. Front St. Traffic Maintenance/Sign Shop 1820 E. 17<sup>th</sup> Avenue Traffic Management Center (TMC) 1881 E, 25<sup>th</sup> Ave

111 N. Front St. Transportation Operations 2260 Lockbourne Road 1881 E. 25<sup>th</sup> Avenue

## 1850 E. 25th Avenue 111 N. Front St.

4380 Currency Drive

500 Scherer's Court

1355 McKinley Ave

1800 E. 17th Avenue

111 N. Front St. **Parking Services Operations** 2700 Impound Lot Road

2100 Alum Creek Drive **Transfer Stations** 2100 Alum Creek Drive

4260 Morse Road

1265 Marion Road **Keep Columbus Beautiful** 1265 Marion Road 1550 Georgesville Road