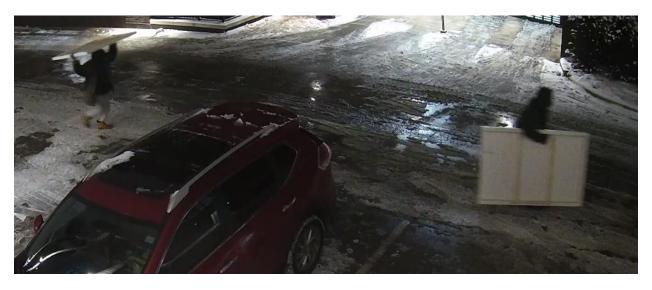

Date: 1-24-2022

| V Tor further information, contact. 3. Ex                                                                                                                                                                                                                                           | GG #ZZJJ                                      | Ext:                                                           |                                                       |
|-------------------------------------------------------------------------------------------------------------------------------------------------------------------------------------------------------------------------------------------------------------------------------------|-----------------------------------------------|----------------------------------------------------------------|-------------------------------------------------------|
| Type of Offense/Incident: Breaking and Entering                                                                                                                                                                                                                                     | Da                                            | ate: 1-18-22                                                   | Time: 5:35 AM                                         |
| Location of Offense/Incident: 875 N High St.                                                                                                                                                                                                                                        | Z                                             | one: 4                                                         | Precinct: 4                                           |
| Incident Report #: 223001006                                                                                                                                                                                                                                                        | Cruiser District: 42                          |                                                                |                                                       |
| Victim: Pizzuti LLC                                                                                                                                                                                                                                                                 | Sex:                                          | Race:                                                          | Age:                                                  |
| Victim:                                                                                                                                                                                                                                                                             | Sex:                                          | Race:                                                          | Age:                                                  |
| Victim:                                                                                                                                                                                                                                                                             | Sex:                                          | Race:                                                          | Age:                                                  |
|                                                                                                                                                                                                                                                                                     |                                               |                                                                |                                                       |
| Suspect: Unidentified                                                                                                                                                                                                                                                               | Address:                                      |                                                                |                                                       |
| ☐ Arrested ☐ Warrant on File                                                                                                                                                                                                                                                        | Sex:                                          | Race:                                                          | Age:                                                  |
| Charges:                                                                                                                                                                                                                                                                            |                                               |                                                                |                                                       |
| Suspect: Unidentified                                                                                                                                                                                                                                                               | Address:                                      |                                                                |                                                       |
| ☐ Arrested ☐ Warrant on File                                                                                                                                                                                                                                                        | Sex:                                          | Race:                                                          | Age:                                                  |
| Charges:                                                                                                                                                                                                                                                                            |                                               |                                                                |                                                       |
|                                                                                                                                                                                                                                                                                     |                                               |                                                                |                                                       |
| Incident Summary: The 2 pictured males entered the 2 60x40 prints valued at over \$3500 from the wall. The carrying the prints. Review of the surveillance video building the previous evening and had stolen addition information on the suspects or missing art is asked to Unit. | e males ther<br>also showed<br>anal items fro | n walked away from<br>d that the same ma<br>om the lobby area. | n the business,<br>les had been in the<br>Anyone with |

Suspects Fleeing with Artwork

Stolen Print #1

Stolen Print #2