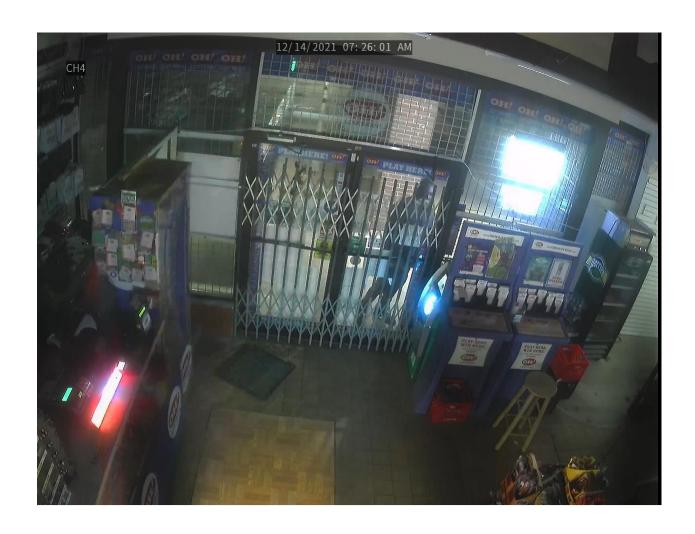

## Columbus Division of Police Property Crimes Bureau / GPC Unit

| POLICE                                                                                                                                                                                                                                                                                                                    | Elaine R. Bryant, Chief of Police         | )                  |                                 |                   |  |
|---------------------------------------------------------------------------------------------------------------------------------------------------------------------------------------------------------------------------------------------------------------------------------------------------------------------------|-------------------------------------------|--------------------|---------------------------------|-------------------|--|
|                                                                                                                                                                                                                                                                                                                           | For further information, contact: C. BOWE |                    | Phone: (614) 645 - 2088<br>Ext: |                   |  |
| Type of Offense                                                                                                                                                                                                                                                                                                           | e/Incident: Breaking and Entering         | Date               | e: 12/13/2021                   | Time: 9:00pm      |  |
| Location of Offe                                                                                                                                                                                                                                                                                                          | ense/Incident: 2900 Block of E. Ma        | ain St Col, Oh Zon | e: 2                            | Precinct: 9       |  |
| Incident Report #: 210942863                                                                                                                                                                                                                                                                                              |                                           | Cru                | Cruiser District: 90            |                   |  |
| Victim:                                                                                                                                                                                                                                                                                                                   |                                           | Sex:               | Race:                           | Age:              |  |
| Victim:                                                                                                                                                                                                                                                                                                                   |                                           | Sex:               | Race:                           | Age:              |  |
| Victim:                                                                                                                                                                                                                                                                                                                   |                                           | Sex:               | Race:                           | Age:              |  |
|                                                                                                                                                                                                                                                                                                                           |                                           |                    |                                 |                   |  |
| Suspect:                                                                                                                                                                                                                                                                                                                  |                                           | Address:           |                                 |                   |  |
| ☐ Arrested                                                                                                                                                                                                                                                                                                                | ☐ Warrant on File                         | Sex: M             | Race: B                         | Age:              |  |
| Charges:                                                                                                                                                                                                                                                                                                                  |                                           |                    |                                 |                   |  |
| Suspect:                                                                                                                                                                                                                                                                                                                  |                                           | Address:           |                                 |                   |  |
| ☐ Arrested                                                                                                                                                                                                                                                                                                                | ☐ Warrant on File                         | Sex:               | Race:                           | Age:              |  |
| Charges:                                                                                                                                                                                                                                                                                                                  |                                           |                    |                                 |                   |  |
|                                                                                                                                                                                                                                                                                                                           |                                           |                    |                                 |                   |  |
| Incident Summary: A male broke into a business and took cigarettes, cash and lottery tickets. Anyone with information regarding this incident is asked to contact Columbus Police Property Crimes Detective Bowen #1559 at 614-645-2088 / cbowen@columbuspolice.org or Central Ohio Crime Stoppers at 614-461-TIPS(8477). |                                           |                    |                                 |                   |  |
|                                                                                                                                                                                                                                                                                                                           |                                           |                    |                                 |                   |  |
|                                                                                                                                                                                                                                                                                                                           |                                           |                    |                                 |                   |  |
|                                                                                                                                                                                                                                                                                                                           |                                           |                    |                                 |                   |  |
|                                                                                                                                                                                                                                                                                                                           |                                           |                    |                                 |                   |  |
| Conv. To:                                                                                                                                                                                                                                                                                                                 | Type outing Staff Down                    | an Cammandar       | Dublic I                        | nformation Office |  |