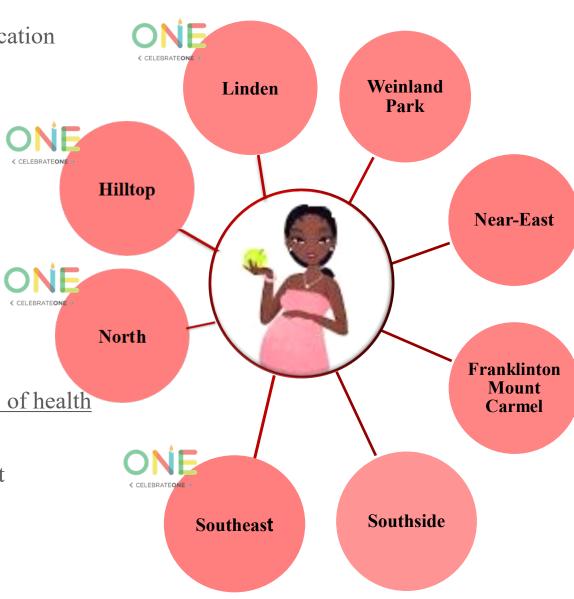

West-Hilltop

Grace Missionary Baptist Weinland Park

6 Churches and 2
hospitals (OSU and
Mount Carmel West)
host Moms2B weekly
sessions

New Birth Christian Southeast

Southside