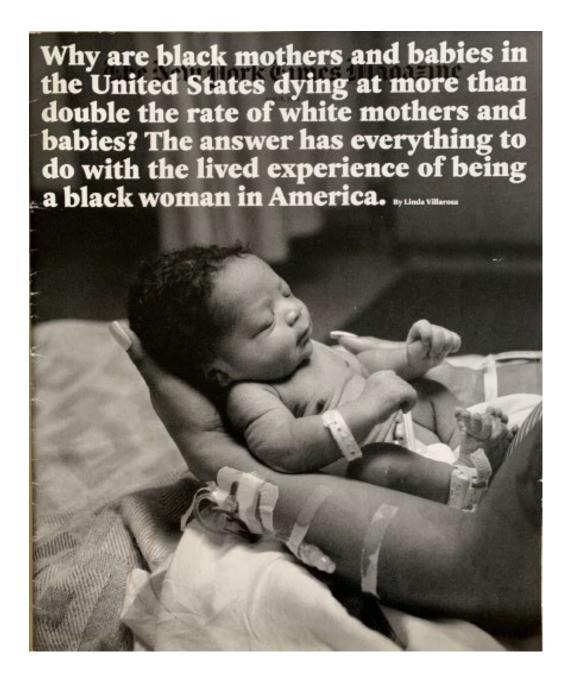

#### Social Determinants of Infant Mortality

**Poverty** Housing insecurity Food insecurity and nutrition Neighborhood with high crime rate Lack of social support Stress, anxiety, and depression Education and employment Transportation Racism Access to healthcare Smoking and substance abuse

Willis E, McManus P, Magallanes N, Johnson S, Majnik, A. 2014
Conquering racial disparities in perinatal outcomes. Clinical
Perinatology 41:847-875

THE OHIO STATE UNIVERSITY
WEXNER MEDICAL CENTER

New Salem Baptist Church North Linden