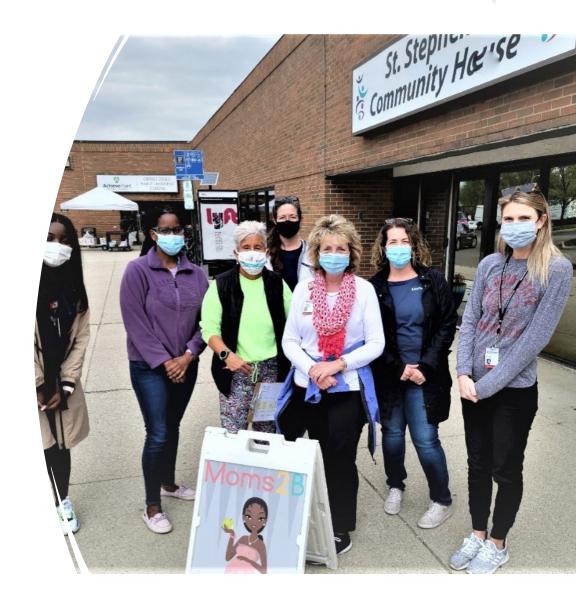

# Food Pantry and Lifecare Alliance

- Monthly pantry events in coordination with St.
   Stephen's pantry
- Donated items, diapers and wipes were provided via a drive-up system
- Collaboration with LifeCare Alliance to provide meals to families