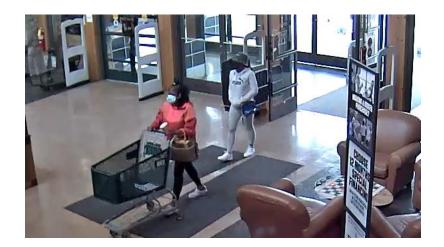

Ext:

Type of Offense/Incident: Shoplifting Date: 5-16-2022 and 5-17-2022

Time: 8:49 PM and 10:45 AM

Location of Offense/Incident: 6111 Sawmill Rd. Zone: 1 Precinct: 17

| Incident Repo                                                                                                                                                                                                                                                   | ort #: 220343588 and 22301 | Cruiser District: 172 |             |                  |  |  |  |
|-----------------------------------------------------------------------------------------------------------------------------------------------------------------------------------------------------------------------------------------------------------------|----------------------------|-----------------------|-------------|------------------|--|--|--|
| Victim: Dick's                                                                                                                                                                                                                                                  | s Sporting Goods           | Sex:                  | Race:       | Age:             |  |  |  |
| Victim:                                                                                                                                                                                                                                                         |                            | Sex:                  | Race:       | Age:             |  |  |  |
| Victim:                                                                                                                                                                                                                                                         |                            | Sex:                  | Race:       | Age:             |  |  |  |
|                                                                                                                                                                                                                                                                 |                            |                       |             |                  |  |  |  |
| Suspect: Uni                                                                                                                                                                                                                                                    | dentified                  | Address:              |             |                  |  |  |  |
| ☐ Arreste                                                                                                                                                                                                                                                       | d Warrant on File          | Sex: F                | Race: B     | Age:             |  |  |  |
| Charges:                                                                                                                                                                                                                                                        |                            |                       |             |                  |  |  |  |
| Suspect: Unidentified                                                                                                                                                                                                                                           |                            | Address:              |             |                  |  |  |  |
| ☐ Arreste                                                                                                                                                                                                                                                       | d Warrant on File          | Sex: F                | Race: B     | Age:             |  |  |  |
| Charges:                                                                                                                                                                                                                                                        |                            |                       |             |                  |  |  |  |
|                                                                                                                                                                                                                                                                 |                            |                       |             |                  |  |  |  |
| Incident Summary: On 5-16-2022 at approximately 8:49 PM, the two pictured females entered a business in the 6100 block of Sawmill Rd. and proceeded to shoplift approximately \$700 worth of merchandise before fleeing.                                        |                            |                       |             |                  |  |  |  |
| On 5-17-22 at approximately 10:45 AM, the same females returned to the same store and shoplifted approximately \$1000 in merchandise.                                                                                                                           |                            |                       |             |                  |  |  |  |
| In the afternoon of 5-18-2022, the same females arrived at the Easton location of the same business. The females did not obtain any property this time, but they were observed leaving the area in a black or navy blue Buick Lacrosse.                         |                            |                       |             |                  |  |  |  |
| Anyone with information regarding this incident is asked to contact Columbus Police Property Crimes Detective Lee at 614-645-2043 or email jlee@columbuspolice.org. The information can also be submitted to Central Ohio Crime Stoppers at 614-461-TIPS(8477). |                            |                       |             |                  |  |  |  |
|                                                                                                                                                                                                                                                                 |                            |                       |             |                  |  |  |  |
| Сору То:                                                                                                                                                                                                                                                        | ☐ Executive Staff          | ⊠ Bureau Commander    | ⊠ Public In | formation Office |  |  |  |
| Prepared By:                                                                                                                                                                                                                                                    | J. Lee                     | Assignment: PCB       | Telephone:  | (614) 645 - 2043 |  |  |  |