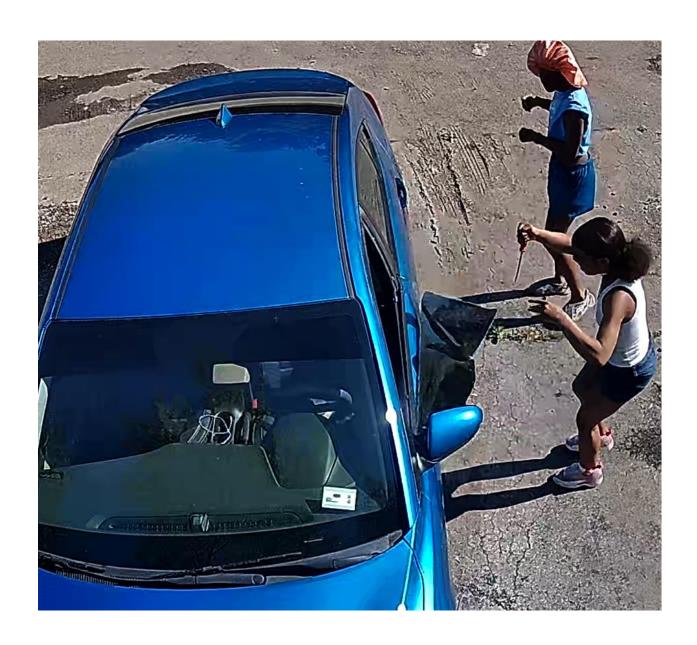

## **Columbus Division of Police Property Crimes Bureau / Generalists Unit**

| POLICE                                                                                                                                                                                                                             | Elaine R. Bryant, Chief of Police  For further information, contact: Detective Bruce Beard # 1604 Phone: (614) 645 - 2091 |                    |                       |                       |  |
|------------------------------------------------------------------------------------------------------------------------------------------------------------------------------------------------------------------------------------|---------------------------------------------------------------------------------------------------------------------------|--------------------|-----------------------|-----------------------|--|
| Type of Offense/Incident: Motor Vehicle Theft                                                                                                                                                                                      |                                                                                                                           | Theft              | Ext: Date: 05/30/2022 | Time: 5:30pm          |  |
| Location of Offense/Incident: 2600 Block of Grasmer                                                                                                                                                                                |                                                                                                                           | of Grasmere Avenue | Zone: 4               | Precinct: 2           |  |
| Incident Report #: 220382344                                                                                                                                                                                                       |                                                                                                                           |                    | Cruiser District: 24  |                       |  |
| Victim: W. A.                                                                                                                                                                                                                      |                                                                                                                           | Sex: M             | Race: B               | Age: 50               |  |
| Victim:                                                                                                                                                                                                                            |                                                                                                                           | Sex:               | Race:                 | Age:                  |  |
| Victim:                                                                                                                                                                                                                            |                                                                                                                           | Sex:               | Race:                 | Age:                  |  |
| Suspect: 1                                                                                                                                                                                                                         |                                                                                                                           | Address            |                       |                       |  |
| ☐ Arrested                                                                                                                                                                                                                         | ☐ Warrant on File                                                                                                         | Sex: F             | Race: B               | Age:                  |  |
| Charges:                                                                                                                                                                                                                           |                                                                                                                           |                    |                       |                       |  |
| Suspect: 2                                                                                                                                                                                                                         |                                                                                                                           | Address            | :                     |                       |  |
| ☐ Arrested                                                                                                                                                                                                                         | ☐ Warrant on File                                                                                                         | Sex: F             | Race: B               | Age:                  |  |
| Charges:                                                                                                                                                                                                                           |                                                                                                                           |                    |                       |                       |  |
|                                                                                                                                                                                                                                    |                                                                                                                           |                    |                       |                       |  |
| Incident Summary: On above stated dates and times suspects use screwdriver to break into victim's vehicle and eventually steal the vehicle. Both female suspects are observed laughing after seeing the video camera filming them. |                                                                                                                           |                    |                       |                       |  |
| Anyone with information regarding this incident is asked to contact Detective Beard #1640 bbeard@columbuspolice.org, desk#-614-645-2091 or Central Ohio Crime Stoppers at 614-461-TIPS(8477). You may remain anonymous.            |                                                                                                                           |                    |                       |                       |  |
|                                                                                                                                                                                                                                    |                                                                                                                           |                    |                       |                       |  |
|                                                                                                                                                                                                                                    |                                                                                                                           |                    |                       |                       |  |
|                                                                                                                                                                                                                                    |                                                                                                                           |                    |                       |                       |  |
|                                                                                                                                                                                                                                    |                                                                                                                           |                    |                       |                       |  |
|                                                                                                                                                                                                                                    |                                                                                                                           |                    |                       |                       |  |
| Copy To:                                                                                                                                                                                                                           | Executive Staff                                                                                                           | ⊠ Bureau Commande  | er 🗵 Publ             | ic Information Office |  |