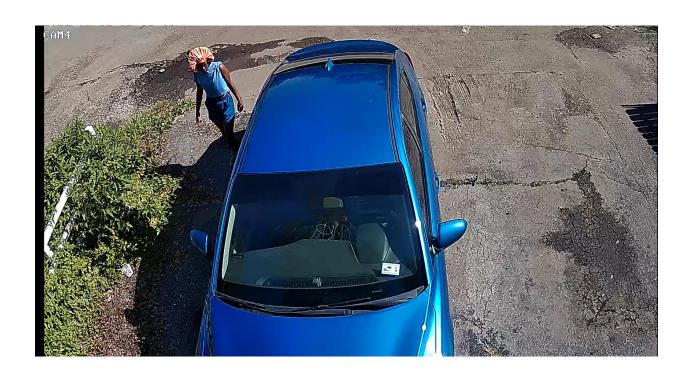

## **Columbus Division of Police Property Crimes Bureau / Generalists Unit**

| POLICE                                                                                                                                                                                                                             | Elaine R. Bryant, Chief of Police  For further information, contact: Detective Bruce Beard # 1604 Phone: (614) 645 - 2091 |                    |                       |                       |  |
|------------------------------------------------------------------------------------------------------------------------------------------------------------------------------------------------------------------------------------|---------------------------------------------------------------------------------------------------------------------------|--------------------|-----------------------|-----------------------|--|
| Type of Offense/Incident: Motor Vehicle Theft                                                                                                                                                                                      |                                                                                                                           | Theft              | Ext: Date: 05/30/2022 | Time: 5:30pm          |  |
| Location of Offense/Incident: 2600 Block of Grasmer                                                                                                                                                                                |                                                                                                                           | of Grasmere Avenue | Zone: 4               | Precinct: 2           |  |
| Incident Report #: 220382344                                                                                                                                                                                                       |                                                                                                                           |                    | Cruiser District: 24  |                       |  |
| Victim: W. A.                                                                                                                                                                                                                      |                                                                                                                           | Sex: M             | Race: B               | Age: 50               |  |
| Victim:                                                                                                                                                                                                                            |                                                                                                                           | Sex:               | Race:                 | Age:                  |  |
| Victim:                                                                                                                                                                                                                            |                                                                                                                           | Sex:               | Race:                 | Age:                  |  |
| Suspect: 1                                                                                                                                                                                                                         |                                                                                                                           | Address            |                       |                       |  |
| ☐ Arrested                                                                                                                                                                                                                         | ☐ Warrant on File                                                                                                         | Sex: F             | Race: B               | Age:                  |  |
| Charges:                                                                                                                                                                                                                           |                                                                                                                           |                    |                       |                       |  |
| Suspect: 2                                                                                                                                                                                                                         |                                                                                                                           | Address            | :                     |                       |  |
| ☐ Arrested                                                                                                                                                                                                                         | ☐ Warrant on File                                                                                                         | Sex: F             | Race: B               | Age:                  |  |
| Charges:                                                                                                                                                                                                                           |                                                                                                                           |                    |                       |                       |  |
|                                                                                                                                                                                                                                    |                                                                                                                           |                    |                       |                       |  |
| Incident Summary: On above stated dates and times suspects use screwdriver to break into victim's vehicle and eventually steal the vehicle. Both female suspects are observed laughing after seeing the video camera filming them. |                                                                                                                           |                    |                       |                       |  |
| Anyone with information regarding this incident is asked to contact Detective Beard #1640 bbeard@columbuspolice.org, desk#-614-645-2091 or Central Ohio Crime Stoppers at 614-461-TIPS(8477). You may remain anonymous.            |                                                                                                                           |                    |                       |                       |  |
|                                                                                                                                                                                                                                    |                                                                                                                           |                    |                       |                       |  |
|                                                                                                                                                                                                                                    |                                                                                                                           |                    |                       |                       |  |
|                                                                                                                                                                                                                                    |                                                                                                                           |                    |                       |                       |  |
|                                                                                                                                                                                                                                    |                                                                                                                           |                    |                       |                       |  |
|                                                                                                                                                                                                                                    |                                                                                                                           |                    |                       |                       |  |
| Copy To:                                                                                                                                                                                                                           | Executive Staff                                                                                                           | ⊠ Bureau Commande  | er 🗵 Publ             | ic Information Office |  |