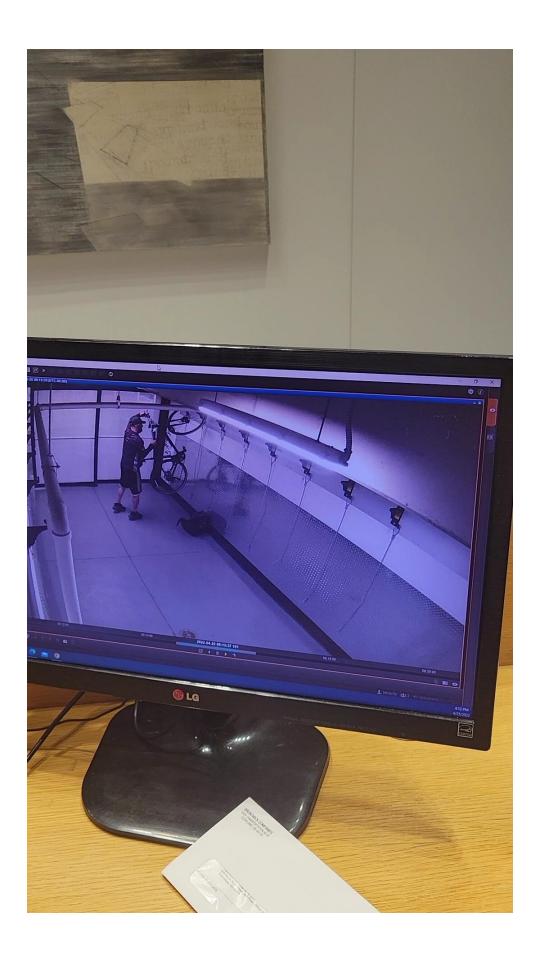

Location of Offense/Incident: 600 Block of N. High St. Zone: 5 Precinct: 16

| Incident Report #: 223012184                                     |                                                                                                                         |                                     | Cruiser District: 163                |                                    |                        |
|------------------------------------------------------------------|-------------------------------------------------------------------------------------------------------------------------|-------------------------------------|--------------------------------------|------------------------------------|------------------------|
| Victim:                                                          |                                                                                                                         | S                                   | Sex:                                 | Race:                              | Age:                   |
| Victim:                                                          |                                                                                                                         | S                                   | Sex:                                 | Race:                              | Age:                   |
| Victim:                                                          |                                                                                                                         | S                                   | Sex:                                 | Race:                              | Age:                   |
|                                                                  |                                                                                                                         |                                     |                                      |                                    |                        |
| Suspect:                                                         |                                                                                                                         | Α                                   | ddress:                              |                                    |                        |
| ☐ Arrested                                                       | ☐ Warrant on File                                                                                                       | S                                   | ex: M                                | Race: W                            | Age:                   |
| Charges:                                                         |                                                                                                                         |                                     |                                      |                                    |                        |
| Suspect:                                                         |                                                                                                                         | Α                                   | ddress:                              |                                    |                        |
| ☐ Arrested                                                       | ☐ Warrant on File                                                                                                       | S                                   | ex:                                  | Race:                              | Age:                   |
| Charges:                                                         |                                                                                                                         |                                     |                                      |                                    |                        |
|                                                                  |                                                                                                                         |                                     |                                      |                                    |                        |
| suspect cut off a bi<br>accessories. Anyor<br>Property Crimes De | Male suspect walked<br>ke lock and rode out one with information reg<br>etective Vozar #1907 a<br>(614) 461-TIPS(8477). | of the building<br>garding this inc | with the victim's cident is asked to | bike, along with to contact Columb | he bike's<br>us Police |
| Copy To:                                                         | ecutive Staff                                                                                                           | ☐ Bureau Con                        | nmander                              | ⊠ Public Inform                    | nation Office          |
| Prepared By: J. Vozar                                            |                                                                                                                         | Assignment:                         |                                      | Telephone: (614)                   |                        |
| Approved By: Sgt. S. Gaton                                       |                                                                                                                         | Assignment:                         |                                      |                                    |                        |