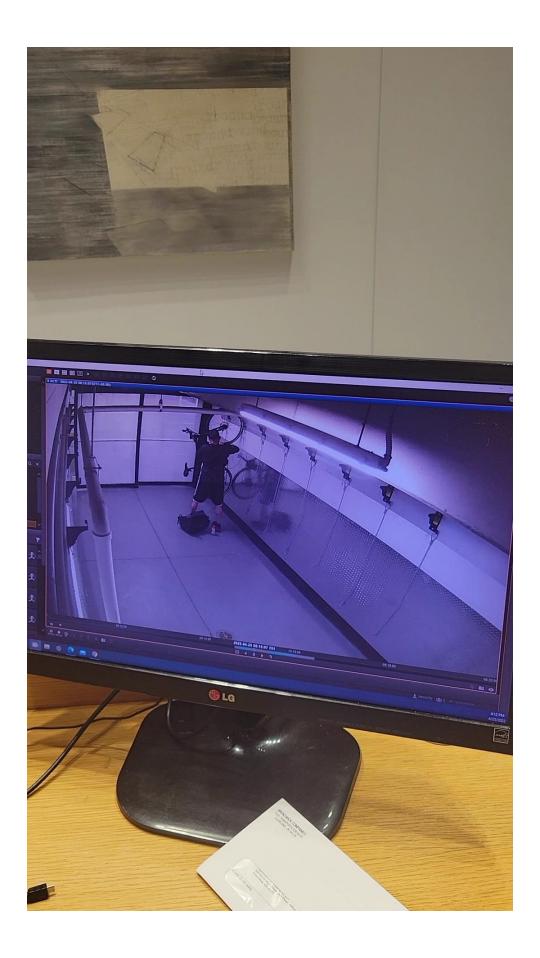

Location of Offense/Incident: 600 Block of N. High St. Zone: 5 Precinct: 16

| Incident Report #: 223012184                                     |                                                                                                                         |                                     | Cruiser District: 163                |                                    |                        |
|------------------------------------------------------------------|-------------------------------------------------------------------------------------------------------------------------|-------------------------------------|--------------------------------------|------------------------------------|------------------------|
| Victim:                                                          |                                                                                                                         | S                                   | Sex:                                 | Race:                              | Age:                   |
| Victim:                                                          |                                                                                                                         | S                                   | Sex:                                 | Race:                              | Age:                   |
| Victim:                                                          |                                                                                                                         | S                                   | Sex:                                 | Race:                              | Age:                   |
|                                                                  |                                                                                                                         |                                     |                                      |                                    |                        |
| Suspect:                                                         |                                                                                                                         | Α                                   | ddress:                              |                                    |                        |
| ☐ Arrested                                                       | ☐ Warrant on File                                                                                                       | S                                   | ex: M                                | Race: W                            | Age:                   |
| Charges:                                                         |                                                                                                                         |                                     |                                      |                                    |                        |
| Suspect:                                                         |                                                                                                                         | Α                                   | ddress:                              |                                    |                        |
| ☐ Arrested                                                       | ☐ Warrant on File                                                                                                       | S                                   | ex:                                  | Race:                              | Age:                   |
| Charges:                                                         |                                                                                                                         |                                     |                                      |                                    |                        |
|                                                                  |                                                                                                                         |                                     |                                      |                                    |                        |
| suspect cut off a bi<br>accessories. Anyor<br>Property Crimes De | Male suspect walked<br>ke lock and rode out one with information reg<br>etective Vozar #1907 a<br>(614) 461-TIPS(8477). | of the building<br>garding this inc | with the victim's cident is asked to | bike, along with to contact Columb | he bike's<br>us Police |
| Copy To:                                                         | ecutive Staff                                                                                                           | ☐ Bureau Con                        | nmander                              | ⊠ Public Inform                    | nation Office          |
| Prepared By: J. Vozar                                            |                                                                                                                         | Assignment:                         |                                      | Telephone: (614)                   |                        |
| Approved By: Sgt. S. Gaton                                       |                                                                                                                         | Assignment:                         |                                      |                                    |                        |