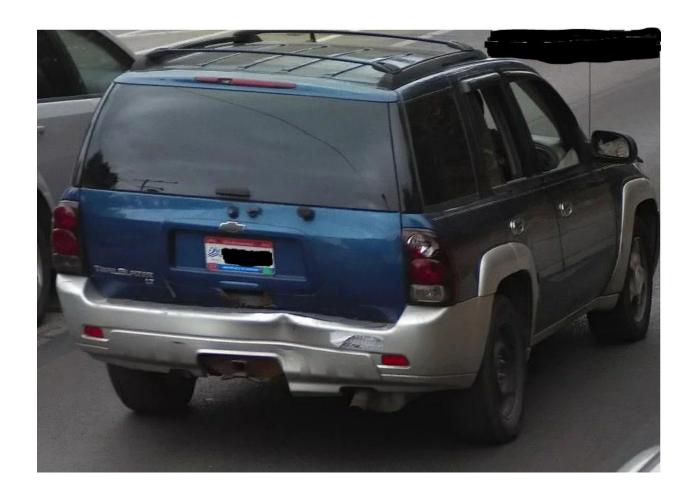

Type of Offense/Incident: Theft Date: 11/01/2022 Time: 12:30am

Location of Offense/Incident: 1800 block Summit St. Precinct: 4 Zone: 4

| Incident Report #: 223020202                                                                                                                                                                                                                                                                             |                            |                  | Cruiser District: 44 |                      |
|----------------------------------------------------------------------------------------------------------------------------------------------------------------------------------------------------------------------------------------------------------------------------------------------------------|----------------------------|------------------|----------------------|----------------------|
| Victim: Gas                                                                                                                                                                                                                                                                                              | Station / Convenience Stor | re Sex:          | Race:                | Age:                 |
| Victim:                                                                                                                                                                                                                                                                                                  |                            | Sex:             | Race:                | Age:                 |
| Victim:                                                                                                                                                                                                                                                                                                  |                            | Sex:             | Race:                | Age:                 |
|                                                                                                                                                                                                                                                                                                          |                            |                  |                      |                      |
| Suspect:                                                                                                                                                                                                                                                                                                 |                            | Address          | s:                   |                      |
| ☐ Arreste                                                                                                                                                                                                                                                                                                | d                          | Sex: M           | Race: W              | Age:                 |
| Charges:                                                                                                                                                                                                                                                                                                 |                            |                  |                      |                      |
| Suspect:                                                                                                                                                                                                                                                                                                 |                            | Address          | s:                   |                      |
| ☐ Arreste                                                                                                                                                                                                                                                                                                | d Warrant on File          | Sex:             | Race:                | Age:                 |
| Charges:                                                                                                                                                                                                                                                                                                 |                            |                  |                      |                      |
|                                                                                                                                                                                                                                                                                                          |                            |                  |                      |                      |
| Incident Summary: On 11/01/2022 @ 12:30am a m/w approximately 5'10" 175lbs with brown hair walked into the Gas Satation / Convenience and walked behind the counter and removed 5 cartons of cigarettes. The suspect is involved in several thefts and has been driven away in a 2009 Chevy Trailblazer. |                            |                  |                      |                      |
| Images of the suspect and vehicle have been pulled from video surveillance and traffic cameras.                                                                                                                                                                                                          |                            |                  |                      |                      |
| Anyone with information is asked to contact the investigating Detective at kklein@columbuspolice.org or call 614-645-1434                                                                                                                                                                                |                            |                  |                      |                      |
|                                                                                                                                                                                                                                                                                                          |                            |                  |                      |                      |
|                                                                                                                                                                                                                                                                                                          |                            |                  |                      |                      |
|                                                                                                                                                                                                                                                                                                          |                            |                  |                      |                      |
|                                                                                                                                                                                                                                                                                                          |                            |                  |                      |                      |
|                                                                                                                                                                                                                                                                                                          |                            |                  |                      |                      |
| Сору То:                                                                                                                                                                                                                                                                                                 | ☐ Executive Staff          | ⊠ Bureau Command | der 🗵 Publi          | c Information Office |