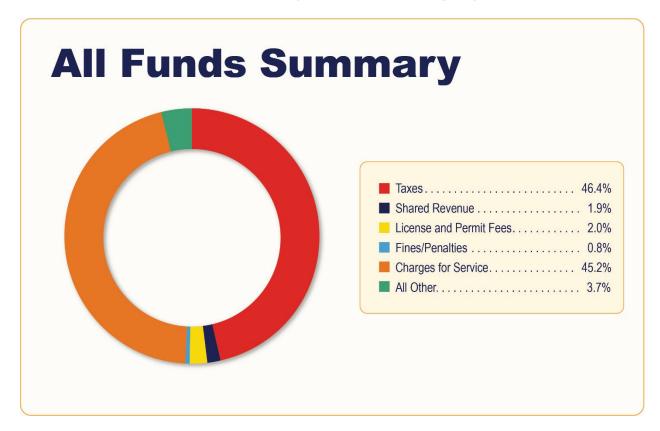

The following tables provide historical detail and current proposed 2023 budget figures on all funds' revenues, expenditures, and personnel levels. The 2023 proposed revenue data displayed in the pie chart below is by source category for all funds reported in this document. The two largest categories of revenue sources include charges for services at 45.2 percent and taxes at 46.4 percent.