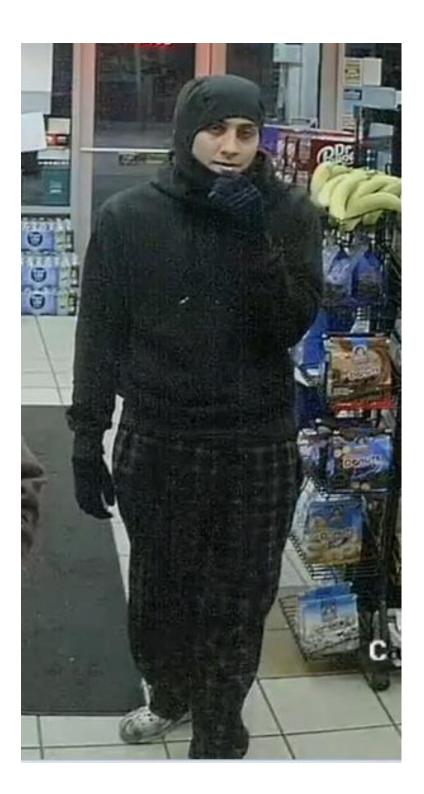

Ext:

Date: 12/09/2022

Type of Offense/Incident: Robbery Date: 12/02/2022 Time: 5:25pm

Location of Offense/Incident: A/O Sullivant Ave & S Hague Ave Zone: 3 Precinct: 19

| Incident Report #: 220880397 Cruiser District: 191                                                                                                                                                                                                                                                                                                                                                                                                                                                                                                                                                                                                                                                                                                                                                                                                                                                                                                                                                                   |                   |                         |                   |               |  |
|----------------------------------------------------------------------------------------------------------------------------------------------------------------------------------------------------------------------------------------------------------------------------------------------------------------------------------------------------------------------------------------------------------------------------------------------------------------------------------------------------------------------------------------------------------------------------------------------------------------------------------------------------------------------------------------------------------------------------------------------------------------------------------------------------------------------------------------------------------------------------------------------------------------------------------------------------------------------------------------------------------------------|-------------------|-------------------------|-------------------|---------------|--|
| Victim: M.G.                                                                                                                                                                                                                                                                                                                                                                                                                                                                                                                                                                                                                                                                                                                                                                                                                                                                                                                                                                                                         |                   | Sex: Male               | Race:<br>Hispanic | Age: 52       |  |
| Victim:                                                                                                                                                                                                                                                                                                                                                                                                                                                                                                                                                                                                                                                                                                                                                                                                                                                                                                                                                                                                              |                   | Sex:                    | Race:             | Age:          |  |
| Victim:                                                                                                                                                                                                                                                                                                                                                                                                                                                                                                                                                                                                                                                                                                                                                                                                                                                                                                                                                                                                              |                   | Sex:                    | Race:             | Age:          |  |
|                                                                                                                                                                                                                                                                                                                                                                                                                                                                                                                                                                                                                                                                                                                                                                                                                                                                                                                                                                                                                      |                   |                         |                   |               |  |
| Suspect: Unknown                                                                                                                                                                                                                                                                                                                                                                                                                                                                                                                                                                                                                                                                                                                                                                                                                                                                                                                                                                                                     |                   | Address: Unknov         | Address: Unknown  |               |  |
| ☐ Arrested                                                                                                                                                                                                                                                                                                                                                                                                                                                                                                                                                                                                                                                                                                                                                                                                                                                                                                                                                                                                           | ☐ Warrant on File | Sex: M                  | Race:<br>Unknown  | Age: 18 - 29  |  |
| Charges:                                                                                                                                                                                                                                                                                                                                                                                                                                                                                                                                                                                                                                                                                                                                                                                                                                                                                                                                                                                                             |                   |                         |                   |               |  |
| Suspect:                                                                                                                                                                                                                                                                                                                                                                                                                                                                                                                                                                                                                                                                                                                                                                                                                                                                                                                                                                                                             |                   | Address:                |                   |               |  |
| ☐ Arrested                                                                                                                                                                                                                                                                                                                                                                                                                                                                                                                                                                                                                                                                                                                                                                                                                                                                                                                                                                                                           | ☐ Warrant on File | Sex:                    | Race:             | Age:          |  |
| Charges:                                                                                                                                                                                                                                                                                                                                                                                                                                                                                                                                                                                                                                                                                                                                                                                                                                                                                                                                                                                                             |                   |                         |                   |               |  |
|                                                                                                                                                                                                                                                                                                                                                                                                                                                                                                                                                                                                                                                                                                                                                                                                                                                                                                                                                                                                                      |                   |                         |                   |               |  |
| Incident Summary: The suspect followed the victim into a gas station at the intersection of Sullivant Ave and S Hague Ave. The suspect witnessed the victim pull cash from his wallet to prepay for his gas. When the victim returned to his vehicle to pump the gas, the suspect approached from behind and asked for money. When the victim did not give him money, the suspect punched him repeatedly, knocking him to the ground. The suspect went through the victim's pockets and stole the victim's cash. The suspect fled eastbound in the alleyway and then northbound S Harris Ave.  The victim was momentarily knocked unconscious and suffered multiple injuries to his head. He was transported to the hospital and treated for these injuries.  The suspect is described as a light skinned male in his late teens or twenties.  Anybody who is able to identify the suspect from the attached video or still pictures is asked to call Detective Good in Columbus Police Robbery Unit @ 614-645-2602. |                   |                         |                   |               |  |
| Copy To:                                                                                                                                                                                                                                                                                                                                                                                                                                                                                                                                                                                                                                                                                                                                                                                                                                                                                                                                                                                                             | ecutive Staff     | Bureau Commander        | ☐ Public Infor    | mation Office |  |
| Prepared By: Joshu                                                                                                                                                                                                                                                                                                                                                                                                                                                                                                                                                                                                                                                                                                                                                                                                                                                                                                                                                                                                   | a Good            | Assignment: Robbery 2nd | Telephone: (61    | 4) 645 - 2602 |  |
| Approved By:                                                                                                                                                                                                                                                                                                                                                                                                                                                                                                                                                                                                                                                                                                                                                                                                                                                                                                                                                                                                         |                   | Assignment:             |                   |               |  |