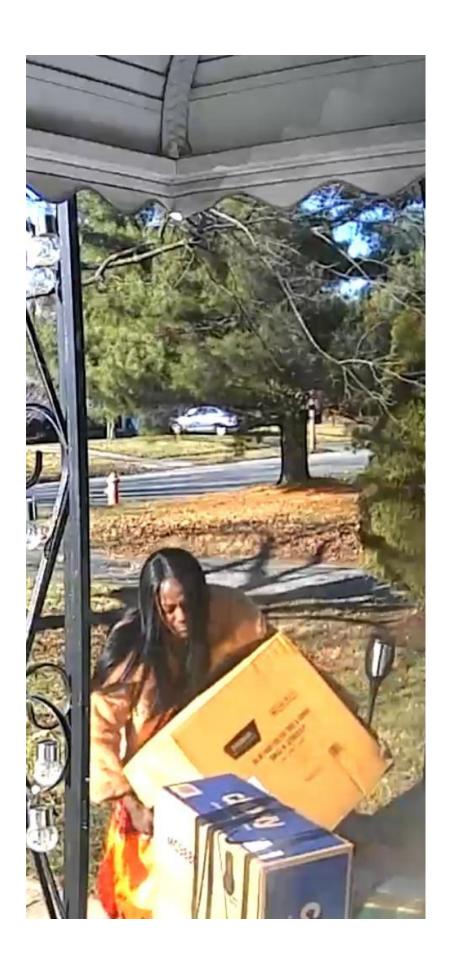

Type of Offense/Incident: Theft Date: 12/5/2022 Time: 2:10pm

Location of Offense/Incident: 2900 block of Ontario St. Zone: 4 Precinct: 2

Incident Report #: 235000641 Cruiser District: 24

| Victim: Resident                                                                                                                                                                                                                                                                    |                   | Sex: F   | Race: W | Age: 38    |
|-------------------------------------------------------------------------------------------------------------------------------------------------------------------------------------------------------------------------------------------------------------------------------------|-------------------|----------|---------|------------|
| Victim:                                                                                                                                                                                                                                                                             |                   | Sex:     | Race:   | Age:       |
| Victim:                                                                                                                                                                                                                                                                             |                   | Sex:     | Race:   | Age:       |
|                                                                                                                                                                                                                                                                                     |                   |          |         |            |
| Suspect: Unknown                                                                                                                                                                                                                                                                    |                   | Address: |         |            |
| ☐ Arrested                                                                                                                                                                                                                                                                          | ☐ Warrant on File | Sex: F   | Race: B | Age: 40-50 |
| Charges: Theft M-1                                                                                                                                                                                                                                                                  |                   |          |         |            |
| Suspect:                                                                                                                                                                                                                                                                            |                   | Address: |         |            |
| ☐ Arrested                                                                                                                                                                                                                                                                          | ☐ Warrant on File | Sex:     | Race:   | Age:       |
| Charges:                                                                                                                                                                                                                                                                            |                   |          |         |            |
|                                                                                                                                                                                                                                                                                     |                   |          |         |            |
| Incident Summary: On 12-5-2022 an unknown female black stopped her black SUV on Ontario St. at approximately 2:10 p.m. She exited her vehicle and approached a residence where packages had been delivered to the front porch. The female took the packages and then fled the area. |                   |          |         |            |
| If you have any information on this suspect please contact Det. Kerr at (614) 645-4035 or kkerr@columbuspolice.org                                                                                                                                                                  |                   |          |         |            |
|                                                                                                                                                                                                                                                                                     |                   |          |         |            |
|                                                                                                                                                                                                                                                                                     |                   |          |         |            |
|                                                                                                                                                                                                                                                                                     |                   |          |         |            |
|                                                                                                                                                                                                                                                                                     |                   |          |         |            |
|                                                                                                                                                                                                                                                                                     |                   |          |         |            |
|                                                                                                                                                                                                                                                                                     |                   |          |         |            |
|                                                                                                                                                                                                                                                                                     |                   |          |         |            |
|                                                                                                                                                                                                                                                                                     |                   |          |         |            |