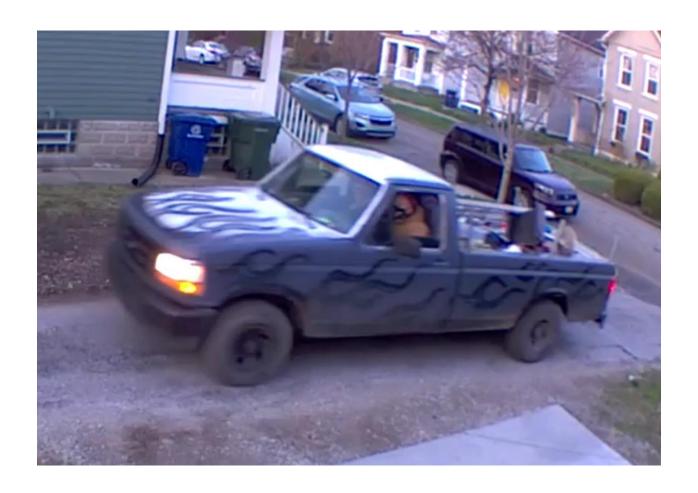

Location of Offense/Incident: 80 block of E. Welch Ave. Zone: 2 Precinct: 13

| Incident Report #: 230251599                                                                                                                                                                                                                                                                                                                                                                                                                                                                                                                     |                   | Cruiser District: 130       |                             |                |
|--------------------------------------------------------------------------------------------------------------------------------------------------------------------------------------------------------------------------------------------------------------------------------------------------------------------------------------------------------------------------------------------------------------------------------------------------------------------------------------------------------------------------------------------------|-------------------|-----------------------------|-----------------------------|----------------|
| Victim: T. B.                                                                                                                                                                                                                                                                                                                                                                                                                                                                                                                                    |                   | Sex: F                      | Race: White                 | Age: 34        |
| Victim:                                                                                                                                                                                                                                                                                                                                                                                                                                                                                                                                          |                   | Sex:                        | Race:                       | Age:           |
| Victim:                                                                                                                                                                                                                                                                                                                                                                                                                                                                                                                                          |                   | Sex:                        | Race:                       | Age:           |
|                                                                                                                                                                                                                                                                                                                                                                                                                                                                                                                                                  |                   |                             |                             |                |
| Suspect:                                                                                                                                                                                                                                                                                                                                                                                                                                                                                                                                         |                   | Address:                    |                             |                |
| ☐ Arrested                                                                                                                                                                                                                                                                                                                                                                                                                                                                                                                                       | ☐ Warrant on File | Sex: M                      | Race:                       | Age:           |
| Charges:                                                                                                                                                                                                                                                                                                                                                                                                                                                                                                                                         |                   |                             |                             |                |
| Suspect:                                                                                                                                                                                                                                                                                                                                                                                                                                                                                                                                         |                   | Address:                    |                             |                |
| ☐ Arrested                                                                                                                                                                                                                                                                                                                                                                                                                                                                                                                                       | ☐ Warrant on File | Sex:                        | Race:                       | Age:           |
| Charges:                                                                                                                                                                                                                                                                                                                                                                                                                                                                                                                                         |                   |                             |                             |                |
|                                                                                                                                                                                                                                                                                                                                                                                                                                                                                                                                                  |                   |                             |                             |                |
| Incident Summary: On the above listed date and time at the above listed location, Officers were dispatched on a burglary report. Officers made contact with the caller who stated that her detached garage was broken into and the listed property items were stolen. The caller showed officers the security camera footage of an unknown suspect wearing a brown coat and face mask in a blue Ford pick-up truck with flames on the side. The caller provided officers with the footage. Officers provided the caller with an incident number. |                   |                             |                             |                |
| Copy To:                                                                                                                                                                                                                                                                                                                                                                                                                                                                                                                                         | Executive Staff   | ☐ Bureau Commander          | ⊠ Public Info               | rmation Office |
| Prepared By: D. Samuel #2033                                                                                                                                                                                                                                                                                                                                                                                                                                                                                                                     |                   | Assignment: Property Crimes | Telephone: (614) 645 - 2064 |                |