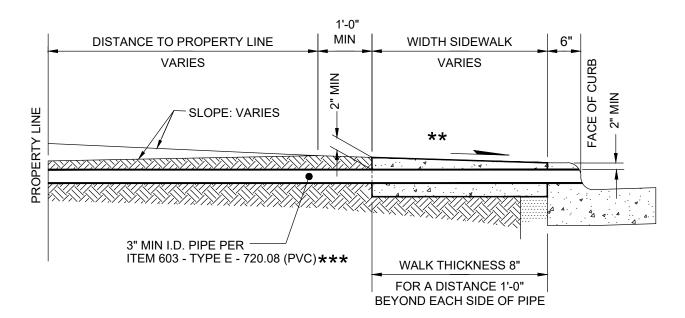

- \* APPLICABLE ONLY WHERE THICKNESS OF CONCRETE OVER PIPE IS LESS THAN 4".
- \*\* SLOPE 1.56% ON SIDEWALK AREA.
- \*\*\* IF THERE IS EXISTING ROOF DRAIN PIPE, THEN MATCH EXISTING SIZE.

  IF EXISTING ROOF DRAIN IS LARGER THAN 3", RUN SMALLER PARALLEL PIPES

  TO MAINTAIN 3" PIPE AT FACE OF CURB.

MOUNTABLE CURB SHALL BE CORE DRILLED ONLY FOR ROOF DRAIN OPENING.

| PIPE ROOF DRA                                                                           | PIPE ROOF DRAIN |  |
|-----------------------------------------------------------------------------------------|-----------------|--|
| CITY OF COLUMBUS, OHIO DEPARTMENT OF PUBLIC SERVICE DIVISION OF DESIGN AND CONSTRUCTION | STD DWG         |  |
| 2 70                                                                                    | 2320            |  |
| Planta                                                                                  | 4/30/2018       |  |
| CITYENGINEER                                                                            | SHT 1 OF 1      |  |
|                                                                                         |                 |  |