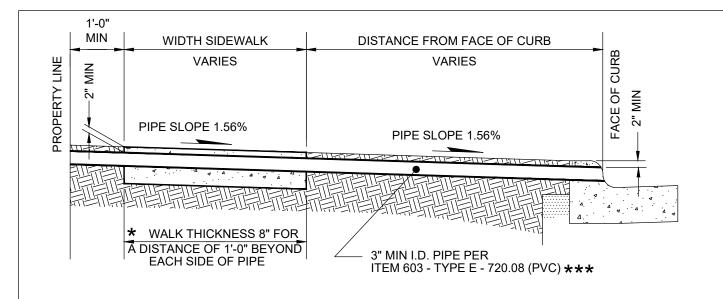

- \* APPLICABLE ONLY WHERE THICKNESS OF CONCRETE OVER PIPE IS LESS THAN 4".
- \*\* SLOPE 1.56% ON SIDEWALK AREA.
- \*\*\* IF THERE IS EXISTING ROOF DRAIN PIPE, THEN MATCH EXISTING SIZE.

  IF EXISTING ROOF DRAIN IS LARGER THAN 3", RUN SMALLER PARALLEL PIPES

  TO MAINTAIN 3" PIPE AT FACE OF CURB.

MOUNTABLE CURB SHALL BE CORE DRILLED ONLY FOR ROOF DRAIN OPENING.

| PIPE ROOF DRA                                                                           | PIPE ROOF DRAIN |  |
|-----------------------------------------------------------------------------------------|-----------------|--|
| CITY OF COLUMBUS, OHIO DEPARTMENT OF PUBLIC SERVICE DIVISION OF DESIGN AND CONSTRUCTION | STD DWG         |  |
| 2 70                                                                                    | 2320            |  |
| Planta                                                                                  | 4/30/2018       |  |
| CITYENGINEER                                                                            | SHT 1 OF 1      |  |
|                                                                                         |                 |  |