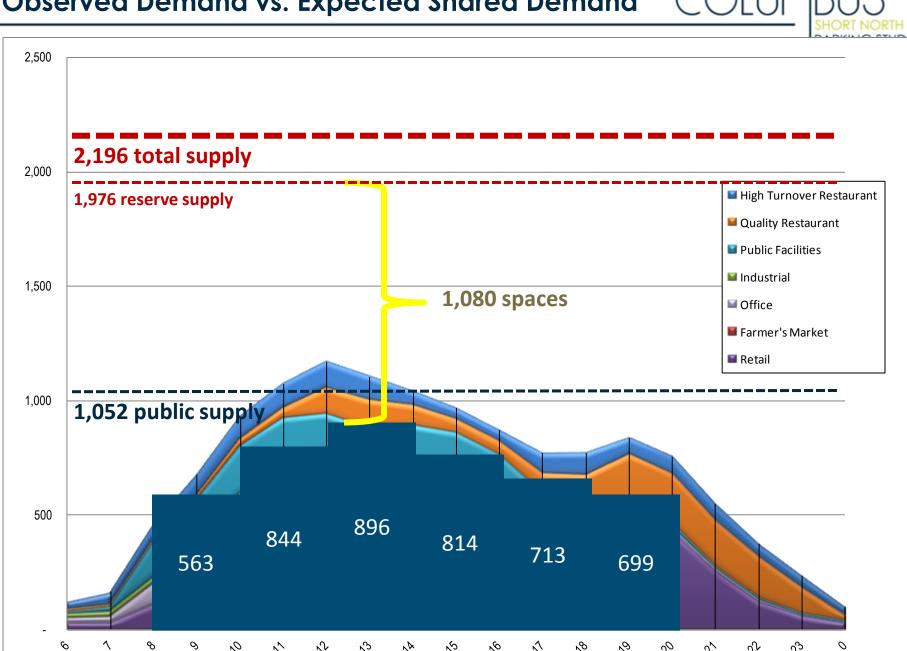

#### Observed Demand vs. Expected Shared Demand

**Residential Permit Program** 