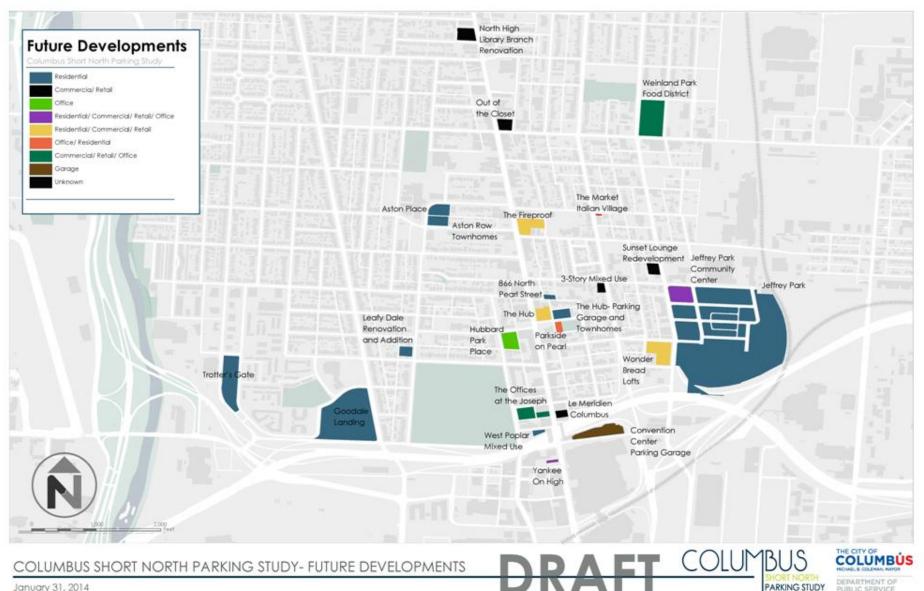

#### **Future Developments**

January 31, 2014

| Project Name         Develop           Convention Center Parking<br>Garage         Franklin County O<br>Facilities Aut           Leafy Dale Renovation and<br>Addition         The Wood Cor           Sunset Lounge Redevelopment         Kevin Lyka           Parkside on Pearl         The Wood Compani<br>Capital Gri           The Fireproof         Elford Develo           West Poplar Mixed Use         Brad How           Jeffrey Park         Wagenbrenner De<br>Snyder Barker Im           Jeffrey Park Community Center         Wagenbrenner De<br>Snyder Barker Im           Jeffrey Park Community Center         TRIAD Architects an<br>Investme           The Offices at the Joseph         The Pizzuti Cor           Le Meridien Columbus, The         The Direct Source | Convention<br>thority28-102 Eastmpanies789 Dennison<br>951 North Highens883-889 Northies and Schiff<br>oup31-39 East Hopment1024 Northroperties15-29 Westveá875 Sum<br>r732 Northvevelopment732 Northievelopment732 Northuestments111 Westevelopment732 Northd Henry Price<br>ints463 North                                            | Idress<br>Goodale Street<br>Avenue and 937-<br>of Street (addition)<br>th Fourth Street<br>Iubbard Avenue<br>h High Street<br>Poplar Avenue<br>Fourth Street<br>Third Avenue<br>Fourth Street | Restaurant           0           0           0           0           0           0           0           0           0           0           0           0           0           0           0           0           0           0           0           0           0           0           0           0           0           0           0           0           0           0           0           0           0           0           0           0           0           0           0           0           0           0           0           0           0           0           0           0           0           0           0           0 | Retail_SF 0 0 0 0 15500 0 0 0 0 0 0 0 0 0 0 0 0 0 | Office_SF 0 0 15000 0 0 0 0 0 0 0 0 0 0 0 0 0 0 0 | Other_SF 0 0 0 0 0 0 0 0 0 0 0 0 0 0 0 0 0 0 0 | Res_Units 0 42 0 44 56 6 0 1350       | Res_Beds           0           0           0           0           0           0           0           0           0           0           0           0           0           0           0           0           0           0           0           0           0           0 | Total_Park 750 33 0 60 87 6 0 | Residentia 0 33 0 60 87 6 0 | Commercial<br>750<br>0<br>0<br>0<br>0<br>0<br>0<br>0 | Public_Par<br>0<br>0<br>0<br>0<br>0<br>0<br>0<br>0<br>0 |
|------------------------------------------------------------------------------------------------------------------------------------------------------------------------------------------------------------------------------------------------------------------------------------------------------------------------------------------------------------------------------------------------------------------------------------------------------------------------------------------------------------------------------------------------------------------------------------------------------------------------------------------------------------------------------------------------------------------------------------------------------------------------------------------|----------------------------------------------------------------------------------------------------------------------------------------------------------------------------------------------------------------------------------------------------------------------------------------------------------------------------------------|-----------------------------------------------------------------------------------------------------------------------------------------------------------------------------------------------|------------------------------------------------------------------------------------------------------------------------------------------------------------------------------------------------------------------------------------------------------------------------------------------------------------------------------------------------------------------------------------------------------------------------------------------------------------------------------------------------------------------------------------------------------------------------------------------------------------------------------------------------------------|---------------------------------------------------|---------------------------------------------------|------------------------------------------------|---------------------------------------|----------------------------------------------------------------------------------------------------------------------------------------------------------------------------------------------------------------------------------------------------------------------------------|-------------------------------|-----------------------------|------------------------------------------------------|---------------------------------------------------------|
| Garage     Facilities Aut       Leafy Dale Renovation and<br>Addition     The Wood Cor       Sunset Lounge Redevelopment     Kevin Lyke       Parkside on Pearl     The Wood Compani<br>Capital Gru       The Fireproof     Elford Develo       West Poplar Mixed-Use     Giannopolous P       3-Story Mixed Use     Brad How       Jeffrey Park     Wagenbrenner De<br>Aston Place       Yankee On High     TRIAD Architects an<br>Investmei       The Offices at the Joseph     The Pizzuti Cor                                                                                                                                                                                                                                                                                        | thority 28-102 East<br>mpanies 789 Dennison<br>951 North High<br>ens 883-889 Nort<br>ies and Schiff 31-39 East H<br>oup 31-39 East H<br>oup 1024 Nort<br>roperties 15-29 West<br>veá 875 Sum<br>evelopment 732 North<br>ivestments 111 West<br>evelopment 732 North<br>d Henry Price 463 North                                         | Avenue and 937-<br>n Street (addition)<br>th Fourth Street<br>ubbard Avenue<br>h High Street<br>Poplar Avenue<br>mit Avenue<br>Fourth Street<br>Third Avenue<br>Fourth Street                 | 0<br>0<br>0<br>0<br>0<br>0<br>0<br>0<br>0<br>0<br>0<br>0<br>0                                                                                                                                                                                                                                                                                                                                                                                                                                                                                                                                                                                              | 0<br>0<br>15500<br>0<br>0<br>0<br>0<br>0          | 0<br>0<br>15000<br>0<br>0<br>0<br>0               | 0<br>0<br>0<br>0<br>0<br>0<br>0<br>0<br>0      | 42<br>0<br>44<br>56<br>6<br>0<br>1350 | 0 0 0 0 0 0 0 0 0 0 0 0 0 0 0 0 0 0 0 0                                                                                                                                                                                                                                          | 33<br>0<br>60<br>87<br>6<br>0 | 33<br>0<br>60<br>87<br>6    | 0<br>0<br>0<br>0<br>0                                | 0<br>0<br>0<br>0<br>0                                   |
| Addition     The Wood Corr       Sunset Lounge Redevelopment     Kevin Lyke       Parkside on Pearl     The Wood Compani<br>Capital Gri       The Fireproof     Elford Develo       West Poplar Mixed-Use     Giannopolous P       3-Story Mixed Use     Brad How       Jeffrey Park     Wagenbrenner De       Aston Place     Snyder Barker Im       Yankee On High     TRIAD Architects an<br>Investmen       The Offices at the Joseph     The Pizzuti Cor                                                                                                                                                                                                                                                                                                                            | mpanies     951 North High       ens     883-889 North       ies and Schiff     31-39 East H       oup     31-39 East H       opment     1024 North       rroperties     15-29 West       veá     875 Sum       evelopment     732 North       vestments     111 West       evelopment     732 North       d Henry Price     463 North | n Street (addition)<br>th Fourth Street<br>lubbard Avenue<br>h High Street<br>Poplar Avenue<br>mit Avenue<br>Fourth Street<br>Third Avenue<br>Fourth Street                                   | 0<br>0<br>0<br>0<br>0<br>0<br>0<br>0<br>0<br>0                                                                                                                                                                                                                                                                                                                                                                                                                                                                                                                                                                                                             | 0<br>0<br>15500<br>0<br>0<br>0<br>0               | 0<br>15000<br>0<br>0<br>0<br>0                    | 0<br>0<br>0<br>0<br>0<br>0                     | 0<br>44<br>56<br>6<br>0<br>1350       | 0<br>0<br>0<br>0<br>0                                                                                                                                                                                                                                                            | 0<br>60<br>87<br>6<br>0       | 0<br>60<br>87<br>6          | 0<br>0<br>0<br>0                                     | 0<br>0<br>0<br>0                                        |
| Parkside on Pearl     The Wood Compani<br>Capital Gri       The Fireproof     Elford Develo       West Poplar Mixed-Use     Giannopolous P       3-Story Mixed Use     Brad How       Jeffrey Park     Wagenbrenner De<br>Aston Place       Jeffrey Park Community Center     Wagenbrenner De       Yankee On High     TRIAD Architects an<br>Investmer       The Offices at the Joseph     The Pizzuti Cor                                                                                                                                                                                                                                                                                                                                                                              | ies and Schiff<br>oup<br>poment 31-39 East H<br>1024 Nort<br>15-29 West<br>veå 875 Sum<br>evelopment 732 North<br>vestments 111 West<br>evelopment 732 North<br>d Henry Price<br>nts 463 North                                                                                                                                         | ubbard Avenue<br>h High Street<br>Poplar Avenue<br>mit Avenue<br>Fourth Street<br>Third Avenue<br>Fourth Street                                                                               | 0<br>0<br>0<br>0<br>0<br>0<br>0                                                                                                                                                                                                                                                                                                                                                                                                                                                                                                                                                                                                                            | 0<br>15500<br>0<br>0<br>0<br>0                    | 15000<br>0<br>0<br>0<br>0                         | 0<br>0<br>0<br>0<br>0                          | 44<br>56<br>6<br>0<br>1350            | 0<br>0<br>0<br>0                                                                                                                                                                                                                                                                 | 60<br>87<br>6<br>0            | 60<br>87<br>6               | 0<br>0<br>0                                          | 0<br>0<br>0                                             |
| Parkside on Pearl     Capital Gru       The Fireproof     Elford Develo       West Poplar Mixed-Use     Giannopolous P       3-Story Mixed Use     Brad How       Jeffrey Park     Wagenbrenner De       Aston Place     Snyder Barker Im       Jeffrey Park Community Center     Wagenbrenner De       Yankee On High     TRIAD Architects an Investmei       The Offices at the Joseph     The Pizzuti Cor                                                                                                                                                                                                                                                                                                                                                                             | oup     31-39 East H       opment     1024 Nort       Properties     15-29 West       veá     875 Sum       evelopment     732 North       vestments     111 West       evelopment     732 North       d Henry Price     463 North                                                                                                     | h High Street<br>Poplar Avenue<br>mit Avenue<br>Fourth Street<br>Third Avenue<br>Fourth Street                                                                                                | 0<br>0<br>0<br>0<br>0<br>0                                                                                                                                                                                                                                                                                                                                                                                                                                                                                                                                                                                                                                 | 15500<br>0<br>0<br>0<br>0                         | 0<br>0<br>0<br>0                                  | 0<br>0<br>0<br>0                               | 56<br>6<br>0<br>1350                  | 0<br>0<br>0                                                                                                                                                                                                                                                                      | 87<br>6<br>0                  | 87<br>6                     | 0                                                    | 0                                                       |
| West Poplar Mixed-Use     Giannopolous P       3-Story Mixed Use     Brad How       Jeffrey Park     Wagenbrenner De       Aston Place     Snyder Barker Im       Jeffrey Park Community Center     Wagenbrenner De       Yankee On High     TRIAD Architects an       The Offices at the Joseph     The Pizzuti Cor                                                                                                                                                                                                                                                                                                                                                                                                                                                                     | Properties     15-29 West       veá     875 Sum       evelopment     732 North       vestments     111 West       evelopment     732 North       d Henry Price     463 North                                                                                                                                                           | Poplar Avenue<br>mit Avenue<br>Fourth Street<br>Third Avenue<br>Fourth Street                                                                                                                 | 0<br>0<br>0<br>0                                                                                                                                                                                                                                                                                                                                                                                                                                                                                                                                                                                                                                           | 0<br>0<br>0<br>0                                  | 0<br>0<br>0                                       | 0<br>0<br>0                                    | 56<br>6<br>0<br>1350                  | 0<br>0                                                                                                                                                                                                                                                                           | 6<br>0                        | 6                           | 0                                                    | 0                                                       |
| 3-Story Mixed Use Brad How<br>Jeffrey Park Wagenbrenner De<br>Aston Place Snyder Barker Im<br>Jeffrey Park Community Center<br>Yankee On High<br>The Offices at the Joseph<br>Le Meridien Columbus The                                                                                                                                                                                                                                                                                                                                                                                                                                                                                                                                                                                   | veá 875 Sum<br>evelopment 732 North<br>vestments 111 West '<br>evelopment 732 North<br>id Henry Price 463 North                                                                                                                                                                                                                        | mit Avenue<br>Fourth Street<br>Third Avenue<br>Fourth Street                                                                                                                                  | 0<br>0<br>0                                                                                                                                                                                                                                                                                                                                                                                                                                                                                                                                                                                                                                                | 0<br>0<br>0                                       | 0<br>0                                            | 0<br>0                                         | 0<br>1350                             | 0                                                                                                                                                                                                                                                                                | 0                             |                             |                                                      |                                                         |
| Jeffrey Park Wagenbrenner De<br>Aston Place Snyder Barker Im<br>Jeffrey Park Community Center Wagenbrenner De<br>Yankee On High TRIAD Architects an<br>Investme<br>The Offices at the Joseph The Pizzuti Cor                                                                                                                                                                                                                                                                                                                                                                                                                                                                                                                                                                             | evelopment 732 North<br>vestments 111 West<br>evelopment 732 North<br>id Henry Price 463 North                                                                                                                                                                                                                                         | Fourth Street<br>Third Avenue<br>Fourth Street                                                                                                                                                | 0<br>0                                                                                                                                                                                                                                                                                                                                                                                                                                                                                                                                                                                                                                                     | 0<br>0                                            | 0                                                 | 0                                              | 1350                                  |                                                                                                                                                                                                                                                                                  |                               | 0                           | n                                                    | <u>ہ</u>                                                |
| Aston Place Snyder Barker In<br>Jeffrey Park Community Center Wagenbrenner De<br>Yankee On High The Offices at the Joseph The Pizzuti Cor<br>Le Meridien Columbus The                                                                                                                                                                                                                                                                                                                                                                                                                                                                                                                                                                                                                    | vestments 111 West<br>evelopment 732 North<br>Id Henry Price 463 North<br>Ints                                                                                                                                                                                                                                                         | Third Avenue<br>Fourth Street                                                                                                                                                                 | 0                                                                                                                                                                                                                                                                                                                                                                                                                                                                                                                                                                                                                                                          | 0                                                 |                                                   |                                                |                                       | 0                                                                                                                                                                                                                                                                                |                               |                             |                                                      | <b>U</b> U                                              |
| Jeffrey Park Community Center Wagenbrenner De<br>Yankee On High The Offices at the Joseph The Pizzuti Cor<br>Le Meridien Columbus The                                                                                                                                                                                                                                                                                                                                                                                                                                                                                                                                                                                                                                                    | evelopment 732 North<br>Id Henry Price 463 North                                                                                                                                                                                                                                                                                       | Fourth Street                                                                                                                                                                                 |                                                                                                                                                                                                                                                                                                                                                                                                                                                                                                                                                                                                                                                            |                                                   | 0                                                 | 0                                              |                                       |                                                                                                                                                                                                                                                                                  | 0                             | 0                           | 0                                                    | 0                                                       |
| Yankee On High<br>TRIAD Architects an<br>Investme<br>The Offices at the Joseph<br>Le Meridien Columbus The                                                                                                                                                                                                                                                                                                                                                                                                                                                                                                                                                                                                                                                                               | d Henry Price<br>ents 463 North                                                                                                                                                                                                                                                                                                        |                                                                                                                                                                                               | 5600                                                                                                                                                                                                                                                                                                                                                                                                                                                                                                                                                                                                                                                       |                                                   |                                                   |                                                | 59                                    | 87                                                                                                                                                                                                                                                                               | 76                            | 76                          | 0                                                    | 0                                                       |
| The Offices at the Joseph The Pizzuti Cor                                                                                                                                                                                                                                                                                                                                                                                                                                                                                                                                                                                                                                                                                                                                                | nts 463 Nortr                                                                                                                                                                                                                                                                                                                          |                                                                                                                                                                                               |                                                                                                                                                                                                                                                                                                                                                                                                                                                                                                                                                                                                                                                            | 0                                                 | 6400                                              | 27000                                          | 13                                    | 0                                                                                                                                                                                                                                                                                | 69                            | 0                           | 15                                                   | 54                                                      |
| Le Meridien Columbus The                                                                                                                                                                                                                                                                                                                                                                                                                                                                                                                                                                                                                                                                                                                                                                 | mpanies 621-629 No                                                                                                                                                                                                                                                                                                                     | n High Street                                                                                                                                                                                 | 4200                                                                                                                                                                                                                                                                                                                                                                                                                                                                                                                                                                                                                                                       | 0                                                 | 4200                                              | 12600                                          | 11                                    | 12                                                                                                                                                                                                                                                                               | 0                             | 0                           | 0                                                    | 0                                                       |
| Le Meridien Columbus, The                                                                                                                                                                                                                                                                                                                                                                                                                                                                                                                                                                                                                                                                                                                                                                |                                                                                                                                                                                                                                                                                                                                        | rth High Street                                                                                                                                                                               | 0                                                                                                                                                                                                                                                                                                                                                                                                                                                                                                                                                                                                                                                          | 9800                                              | 55000                                             | 0                                              | 0                                     | 0                                                                                                                                                                                                                                                                                | 313                           | 0                           | 313                                                  | 0                                                       |
| Joseph The Pizzuti Cor                                                                                                                                                                                                                                                                                                                                                                                                                                                                                                                                                                                                                                                                                                                                                                   | mpanies 618 North                                                                                                                                                                                                                                                                                                                      | n High Street                                                                                                                                                                                 | 0                                                                                                                                                                                                                                                                                                                                                                                                                                                                                                                                                                                                                                                          | 0                                                 | 0                                                 | 0                                              | 0                                     | 0                                                                                                                                                                                                                                                                                | 0                             | 0                           | 0                                                    | 0                                                       |
| Goodale Landing Ohio Presbyterian Service:                                                                                                                                                                                                                                                                                                                                                                                                                                                                                                                                                                                                                                                                                                                                               | 645-717                                                                                                                                                                                                                                                                                                                                | Neil Avenue                                                                                                                                                                                   | 0                                                                                                                                                                                                                                                                                                                                                                                                                                                                                                                                                                                                                                                          | 0                                                 | 0                                                 | 0                                              | 67                                    | 0                                                                                                                                                                                                                                                                                | 77                            | 77                          | 0                                                    | 0                                                       |
| Wonder Bread Lofts LS Development S                                                                                                                                                                                                                                                                                                                                                                                                                                                                                                                                                                                                                                                                                                                                                      | systems, LLC 727 Nort                                                                                                                                                                                                                                                                                                                  | h 4th Street                                                                                                                                                                                  | 2500                                                                                                                                                                                                                                                                                                                                                                                                                                                                                                                                                                                                                                                       | 0                                                 | 0                                                 | 0                                              | 66                                    | 84                                                                                                                                                                                                                                                                               | 70                            | 70                          | 0                                                    | 0                                                       |
| Hubbard Park Place The Wood Compani<br>Capital Gro                                                                                                                                                                                                                                                                                                                                                                                                                                                                                                                                                                                                                                                                                                                                       | 7/0-784 No                                                                                                                                                                                                                                                                                                                             | rth Park Street                                                                                                                                                                               | 0                                                                                                                                                                                                                                                                                                                                                                                                                                                                                                                                                                                                                                                          | 0                                                 | 10000                                             | 0                                              | 0                                     | 0                                                                                                                                                                                                                                                                                | 155                           | 0                           | 0                                                    | 0                                                       |
| The Hub - Parking Garage and Elford Developm<br>Townhomes Wagenbrenner De                                                                                                                                                                                                                                                                                                                                                                                                                                                                                                                                                                                                                                                                                                                | ment and 20 East Hul                                                                                                                                                                                                                                                                                                                   | bbard Avenue                                                                                                                                                                                  | 0                                                                                                                                                                                                                                                                                                                                                                                                                                                                                                                                                                                                                                                          | 0                                                 | 0                                                 | 0                                              | 4                                     | 8                                                                                                                                                                                                                                                                                | 322                           | 72                          | 0                                                    | 250                                                     |
| The Hub Elford Developr<br>Wagenbrenner De                                                                                                                                                                                                                                                                                                                                                                                                                                                                                                                                                                                                                                                                                                                                               | 830 North                                                                                                                                                                                                                                                                                                                              | n High Street                                                                                                                                                                                 | 5500                                                                                                                                                                                                                                                                                                                                                                                                                                                                                                                                                                                                                                                       | 12000                                             | 0                                                 | 0                                              | 67                                    | 0                                                                                                                                                                                                                                                                                | 0                             | 0                           | 0                                                    | 0                                                       |
| 866 North Pearl Street Prescott & Pe                                                                                                                                                                                                                                                                                                                                                                                                                                                                                                                                                                                                                                                                                                                                                     | earl, LLC 866 North                                                                                                                                                                                                                                                                                                                    | Pearl Street                                                                                                                                                                                  | 0                                                                                                                                                                                                                                                                                                                                                                                                                                                                                                                                                                                                                                                          | 0                                                 | 0                                                 | 0                                              | 24                                    | 0                                                                                                                                                                                                                                                                                | 20                            | 20                          | 0                                                    | 0                                                       |
| 3-Story Mixed Use Brad How                                                                                                                                                                                                                                                                                                                                                                                                                                                                                                                                                                                                                                                                                                                                                               | veá 875 Sum                                                                                                                                                                                                                                                                                                                            | mit Avenue                                                                                                                                                                                    | 0                                                                                                                                                                                                                                                                                                                                                                                                                                                                                                                                                                                                                                                          | 0                                                 | 0                                                 | 0                                              | 0                                     | 0                                                                                                                                                                                                                                                                                | 0                             | 0                           | 0                                                    | 0                                                       |
| Aston Row Townhomes Snyder Barker In                                                                                                                                                                                                                                                                                                                                                                                                                                                                                                                                                                                                                                                                                                                                                     | vestments 130-132 S                                                                                                                                                                                                                                                                                                                    | Starr Avenue                                                                                                                                                                                  | 0                                                                                                                                                                                                                                                                                                                                                                                                                                                                                                                                                                                                                                                          | 0                                                 | 0                                                 | 0                                              | 10                                    | 20                                                                                                                                                                                                                                                                               | 20                            | 20                          | 0                                                    | 0                                                       |
| Out of the Closet AIDSáHealthcare F                                                                                                                                                                                                                                                                                                                                                                                                                                                                                                                                                                                                                                                                                                                                                      | Foundationá 1230 North                                                                                                                                                                                                                                                                                                                 | n High Streetá                                                                                                                                                                                | 0                                                                                                                                                                                                                                                                                                                                                                                                                                                                                                                                                                                                                                                          | 0                                                 | 0                                                 | 0                                              | 0                                     | 0                                                                                                                                                                                                                                                                                | 0                             | 0                           | 0                                                    | 0                                                       |
| Weinland Park Food District Community Ec<br>Development Corpor                                                                                                                                                                                                                                                                                                                                                                                                                                                                                                                                                                                                                                                                                                                           |                                                                                                                                                                                                                                                                                                                                        | h Street and 1206<br>ourth Street                                                                                                                                                             | 1300                                                                                                                                                                                                                                                                                                                                                                                                                                                                                                                                                                                                                                                       | 9750                                              | 28700                                             | 30700                                          | 0                                     | 0                                                                                                                                                                                                                                                                                | 100                           | 0                           | 100                                                  | 0                                                       |
| North High Library Branch<br>Renovation The Pizzuti Cor                                                                                                                                                                                                                                                                                                                                                                                                                                                                                                                                                                                                                                                                                                                                  | mpanies 1423 Nort                                                                                                                                                                                                                                                                                                                      | h High Street                                                                                                                                                                                 | 0                                                                                                                                                                                                                                                                                                                                                                                                                                                                                                                                                                                                                                                          | 0                                                 | 0                                                 | 27000                                          | 0                                     | 0                                                                                                                                                                                                                                                                                | 0                             | 0                           | 0                                                    | 0                                                       |
| The Market - Italian Village Ali Alshal                                                                                                                                                                                                                                                                                                                                                                                                                                                                                                                                                                                                                                                                                                                                                  | hal 1022 Sur                                                                                                                                                                                                                                                                                                                           | nmit Street                                                                                                                                                                                   | 3500                                                                                                                                                                                                                                                                                                                                                                                                                                                                                                                                                                                                                                                       | 0                                                 | 0                                                 | 0                                              | 0                                     | 0                                                                                                                                                                                                                                                                                | 0                             | 0                           | 0                                                    | 0                                                       |
| Trotter's Gate Snyder Barker In                                                                                                                                                                                                                                                                                                                                                                                                                                                                                                                                                                                                                                                                                                                                                          | vestments 750 Mich                                                                                                                                                                                                                                                                                                                     | igan Avenue                                                                                                                                                                                   | 0                                                                                                                                                                                                                                                                                                                                                                                                                                                                                                                                                                                                                                                          | 0                                                 | 0                                                 | 0                                              | 144                                   | 180                                                                                                                                                                                                                                                                              | 202                           | 202                         | 0                                                    | 0                                                       |
| TOTAL                                                                                                                                                                                                                                                                                                                                                                                                                                                                                                                                                                                                                                                                                                                                                                                    |                                                                                                                                                                                                                                                                                                                                        |                                                                                                                                                                                               | 22600                                                                                                                                                                                                                                                                                                                                                                                                                                                                                                                                                                                                                                                      | 47050                                             | 119300                                            | 97300                                          | 1963                                  | 391                                                                                                                                                                                                                                                                              | 2360                          | 723                         | 1178                                                 | 304                                                     |