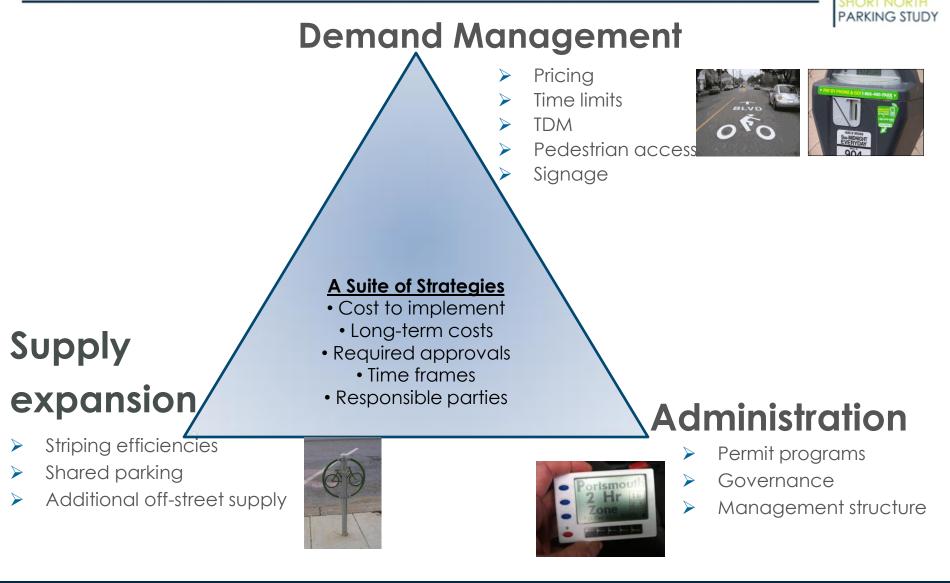

### Short North Parking Study Goals

 Enhance economic development and vitality of Short North and surrounding neighborhoods

- Provide a comprehensive set of parking data to inform community decision making
- Protect residential neighborhoods
- Provide convenient, accessible parking as part of a multimodal transportation system
- Recommend of a financially sustainable parking plan

### Short North Parking Study Goals

Improve convenience for City residents and visiting motorists

- Improved way-finding and directional signage
- Review and revise parking standards
- Explore new technology and recommend an approach
- Identify potential demand and explore locations for future parking
- Improve enforcement