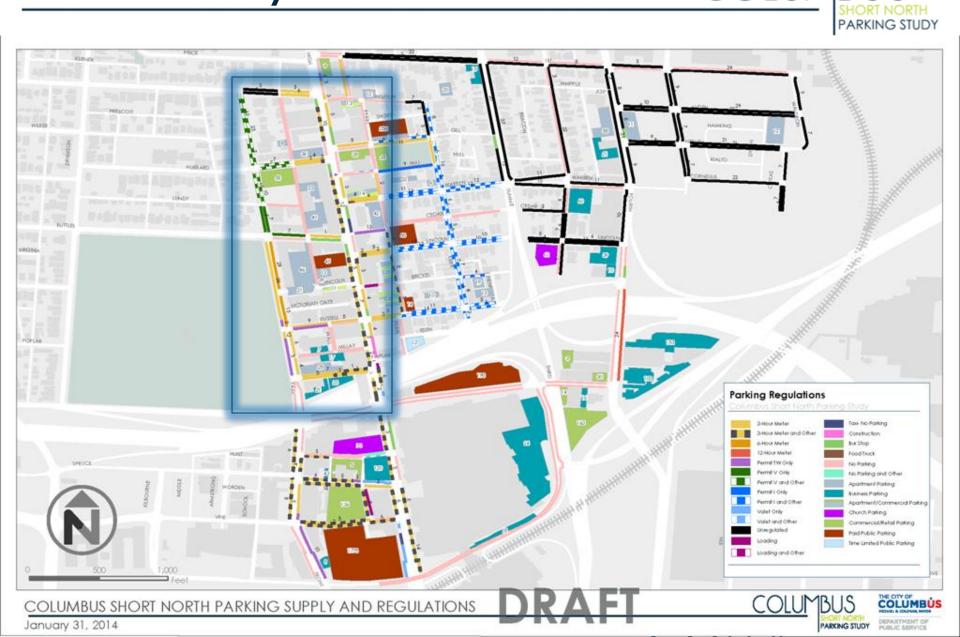

ighborhoods
- Provide convenient, accessible parking as part of a multimodal transportation system
- Recommend of a financially sustainable parking plan



### Short North Parking Study Goals

Improve convenience for City residents and visiting motorists

- Improved way-finding and directional signage
- Review and revise parking standards
- Explore new technology and recommend an approach
- Identify potential demand and explore locations for future parking
- Improve enforcement



#### **Project Schedule**





#### **Project Schedule**





Work to Date



Base Aerial with Subzones February 3, 2014 1" = 300"

#### **Short North Analysis Zones**





#### **Data Collection Zones**



COLUMBUS

PUBLIC SERVICE

January 31, 2014

### **Draft Inventory**



COLUMBUS

#### **Draft Inventory**



COLUMBUS





### **Parking Regulations**

#### COLUMBUS SHORT NORTH PARKING STUDY



Land Use and Parking Analysis

#### Land Use Analysis





#### **Future Developments**





January 31, 2014

| Project Name         Develop           Convention Center Parking<br>Garage         Franklin County O<br>Facilities Aut           Leafy Dale Renovation and<br>Addition         The Wood Cor           Sunset Lounge Redevelopment         Kevin Lyka           Parkside on Pearl         The Wood Compani<br>Capital Gri           The Fireproof         Elford Develo           West Poplar Mixed Use         Brad How           Jeffrey Park         Wagenbrenner De<br>Snyder Barker Im           Jeffrey Park Community Center         Wagenbrenner De<br>Snyder Barker Im           Jeffrey Park Community Center