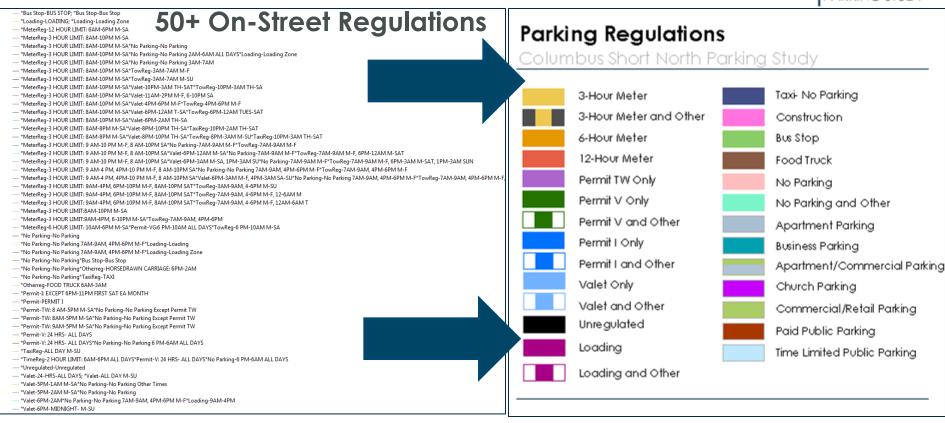

ation system
- Recommend of a financially sustainable parking plan



### Short North Parking Study Goals

Improve convenience for City residents and visiting motorists

- Improved way-finding and directional signage
- Review and revise parking standards
- Explore new technology and recommend an approach
- Identify potential demand and explore locations for future parking
- Improve enforcement



#### **Project Schedule**





#### **Project Schedule**





Work to Date



Base Aerial with Subzones February 3, 2014 1" = 300"

#### **Short North Analysis Zones**





#### **Data Collection Zones**



COLUMBUS

PUBLIC SERVICE

January 31, 2014

### **Draft Inventory**



COLUMBUS

#### **Draft Inventory**



COLUMBUS





### **Parking Regulations**

#### COLUMBUS SHORT NORTH PARKING STUDY



Land Use and Parking Analysis

#### Land Use Analysis





#### **Future Developments**





January 31, 2014

| Project Name         Develop           Convention Center Parking<br>Garage         Franklin County O<br>Facilities Aut           Leafy Dale Renovation and<br>Addition         The Wood Cor           Sunset Lounge Redevelopment         Kevin Lyka           Parkside on Pearl         The Wood Compani<br>Capital Gri           The Fireproof         Elford Develo           West Poplar Mixed Use         Brad How           Jeffrey Park         Wagenbrenner De<br>Snyder Barker Im           Jeffrey Park Community Center         Wagenbrenner De<br>Snyder Barker Im           Jeffrey Park Community Center         TRIAD Architects an<br>Investme           The Offices at the Joseph         Th