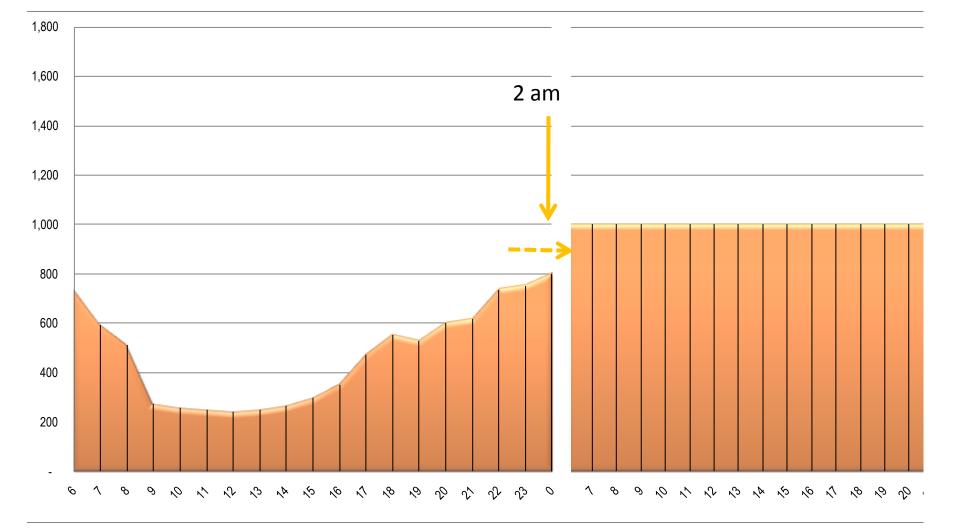

#### Example: Office (150k SF): Real Demand

**Unshared Supply** 

PARKIN

#### Example: Restaurant (150k SF): Real Demand

**Unshared Supply** 

#### Example: Residential (1000 units): Real Demand

**Unshared Supply** 