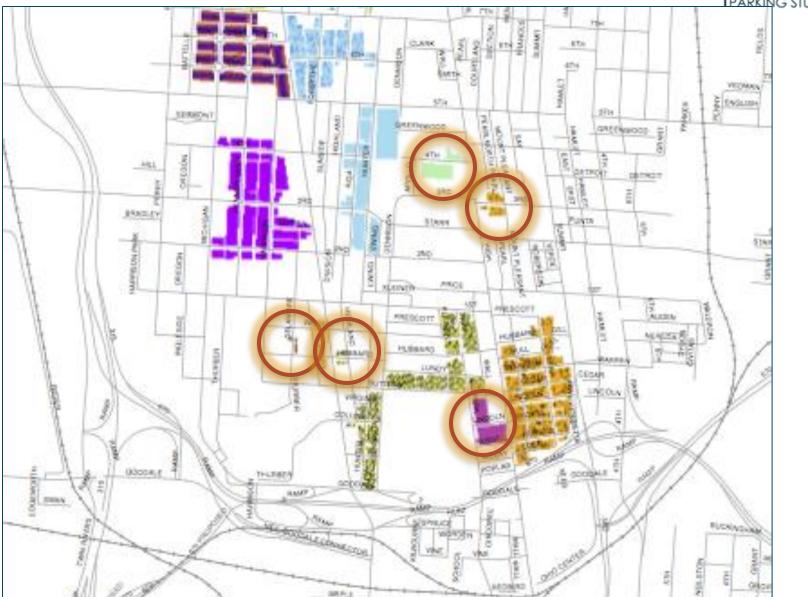

#### Short North Permit Zones

COLUMBUS

#### Short North Permit Zones

COLUMBUS SHORT NORTH PARKING STUDY

**Financial Analysis** 