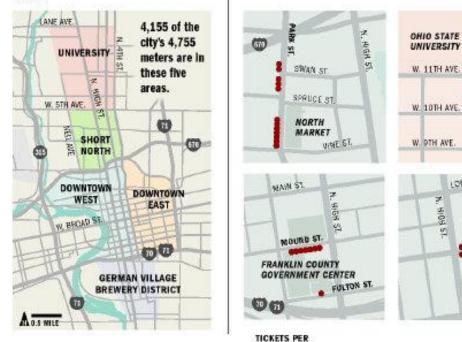

goals," Bowman said. "The day we don't have to write a parking ticket will be a beautiful, wonderful day."



COLUÍ

#### Parking meters and tickets

More than half of the nearly 500,000 parking tickets written in Columbus in 2011, 2012 and 2013 were slapped on cars parked at one of Columbus' 4,755 meters. The *Dispatch* analyzed where you're most likely to find one of the city's bright orange calling cards on your windshield if your meter expires.



#### TICKETS BY DISTRICT, 2012-13

The most heavily ticketed region, meter for meter, is the Short North and its adjoining neighborhoods. Not all meters are in these regions.

#### THE CITY'S MOST-LUCRATIVE METERS

These meters, in red, were the most-ticketed, with 359 to 643 tickets each over three years. Most of them are 30-minute meters.



| A              | METERS                                                         | TICKETS ISSUED                                                                                                                        | METER                                                                                                                                                                                                                                                 | TOTAL FINES