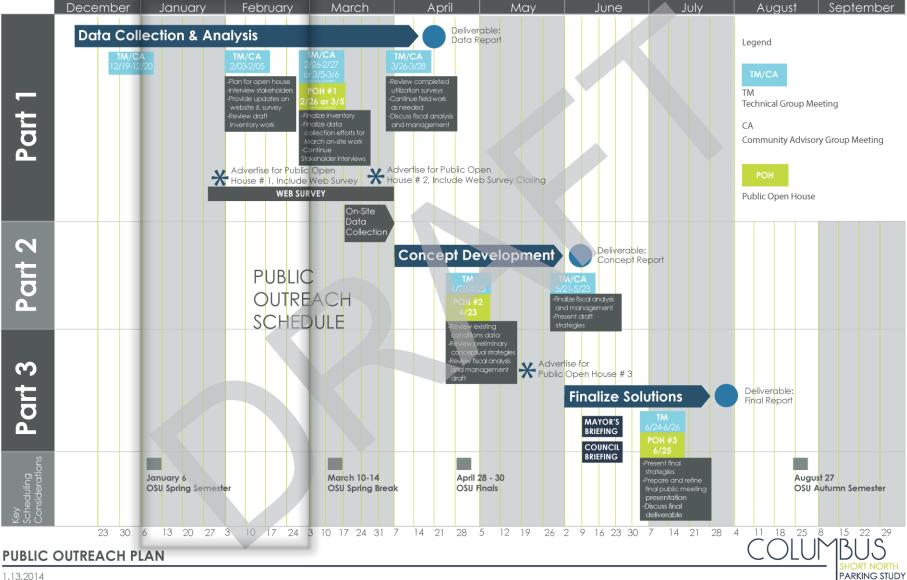

Plan
- Next Steps



### Short North Parking Study Goals

 Enhance economic development and vitality of Short North and surrounding neighborhoods

- Provide a comprehensive set of parking data to inform community decision making
- Protect residential neighborhoods
- Provide convenient, accessible parking as part of a multimodal transportation system
- Recommend of a financially sustainable parking plan



### Short North Parking Study Goals

Improve convenience for City residents and visiting motorists

- Improved way-finding and directional signage
- Review and revise parking standards
- Explore new technology and recommend an approach
- Identify potential demand and explore locations for future parking
- Improve enforcement



#### **Project Schedule**





#### **Project Schedule**





Work to Date



Base Aerial with Subzones February 3, 2014 1" = 300"

#### **Short North Analysis Zones**





#### **Data Collection Zones**



COLUMBUS

PUBLIC SERVICE

January 31, 2014

### **Draft Inventory**



COLUMBUS

#### **Draft Inventory**



COLUMBUS





### **Parking Regulations**

#### COLUMBUS SHORT NORTH PARKING STUDY



Land Use and Parking Analysis

#### Land Use Analysis





#### **Future Developments**





January 31, 2014

| Project Name         Develop           Convention Center Parking<br>Garage         Franklin County O<br>Facilities Aut           Leafy Dale Renovation and<br>Addition         The Wood Cor           Sunset Lounge Redevelopment         Kevin Lyka           Parkside on Pearl         The Wood Compani<br>Capital Gri           The Fireproof