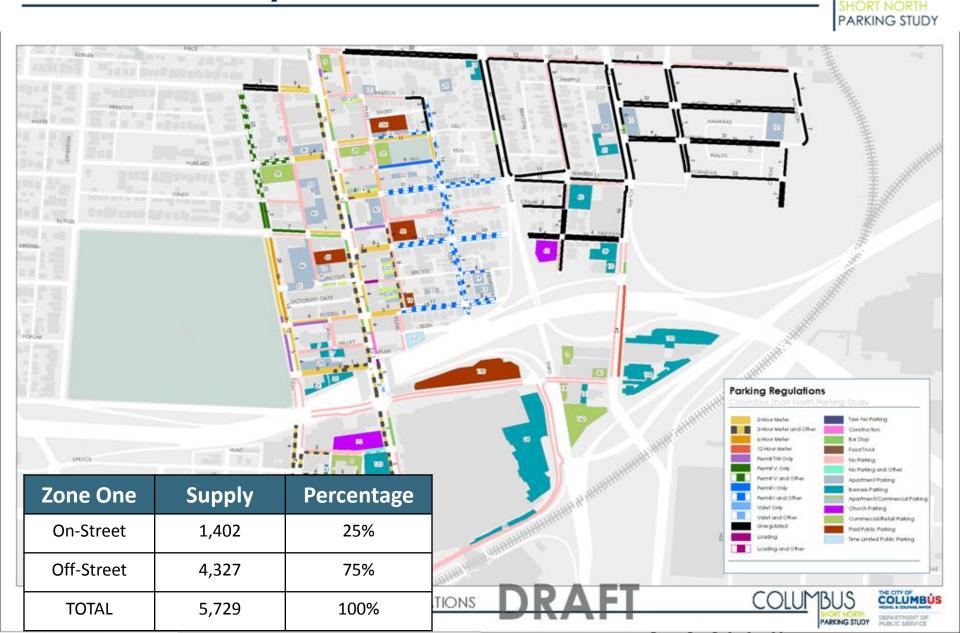

cision making
- Protect residential neighborhoods
- Provide convenient, accessible parking as part of a multimodal transportation system
- Recommend of a financially sustainable parking plan



### Short North Parking Study Goals

Improve convenience for City residents and visiting motorists

- Improved way-finding and directional signage
- Review and revise parking standards
- Explore new technology and recommend an approach
- Identify potential demand and explore locations for future parking
- Improve enforcement



#### **Project Schedule**





#### **Project Schedule**





Work to Date



Base Aerial with Subzones February 3, 2014 1" = 300"

#### **Short North Analysis Zones**





#### **Data Collection Zones**



COLUMBUS

PUBLIC SERVICE

January 31, 2014

### **Draft Inventory**



COLUMBUS

#### **Draft Inventory**



COLUMBUS





### **Parking Regulations**

#### COLUMBUS SHORT NORTH PARKING STUDY



Land Use and Parking Analysis

#### Land Use Analysis





#### **Future Developments**





January 31, 2014

| Project Name         Develop           Convention Center Parking<br>Garage         Franklin County O<br>Facilities Aut           Leafy Dale Renovation and<br>Addition         The Wood Cor           Sunset Lounge Redevelopment         Kevin Lyka           Parkside on Pearl         The Wood Compani<br>Capital Gri           The Fireproof         Elford Develo           West Poplar Mixed Use         Brad How           Jeffrey Park         Wagenbrenner De<br>Snyder Barker Im           Jeffrey Park Community Center         Wagenbrenner De<br>Snyder Barker Im