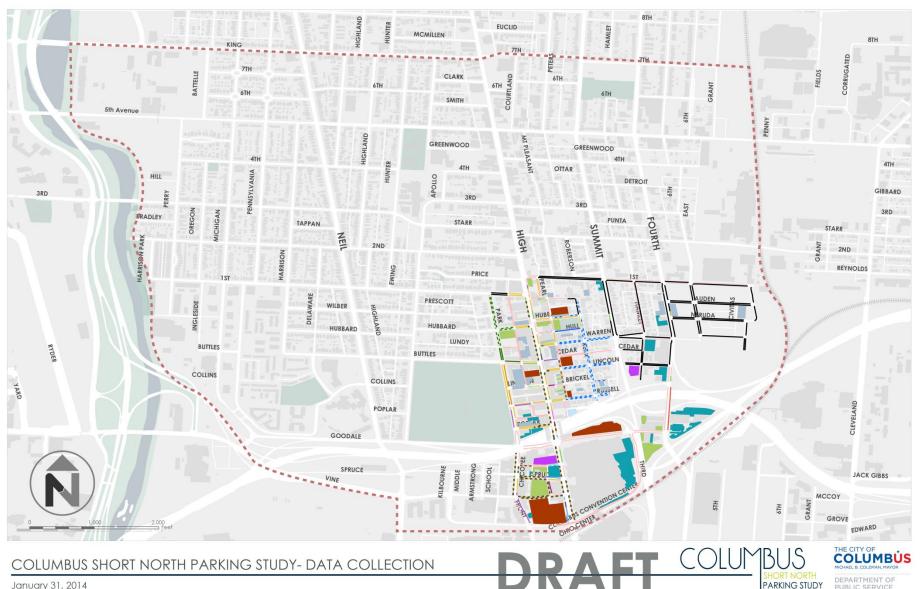

s

- Provide a comprehensive set of parking data to inform community decision making
- Protect residential neighborhoods
- Provide convenient, accessible parking as part of a multimodal transportation system
- Recommend of a financially sustainable parking plan



### Short North Parking Study Goals

Improve convenience for City residents and visiting motorists

- Improved way-finding and directional signage
- Review and revise parking standards
- Explore new technology and recommend an approach
- Identify potential demand and explore locations for future parking
- Improve enforcement



#### **Project Schedule**





#### **Project Schedule**





Work to Date



Base Aerial with Subzones February 3, 2014 1" = 300"

#### **Short North Analysis Zones**





#### **Data Collection Zones**



COLUMBUS

PUBLIC SERVICE

January 31, 2014

### **Draft Inventory**



COLUMBUS

#### **Draft Inventory**



COLUMBUS





### **Parking Regulations**

#### COLUMBUS SHORT NORTH PARKING STUDY



Land Use and Parking Analysis

#### Land Use Analysis





#### **Future Developments**





January 31, 2014

| Project Name         Develop           Convention Center Parking<br>Garage         Franklin County O<br>Facilities Aut           Leafy Dale Renovation and<br>Addition         The Wood Cor           Sunset Lounge Redevelopment         Kevin Lyka           Parkside on Pearl         The Wood Compani<br>Capital Gri           The Fireproof         Elford Develo           West Poplar Mixed Use         Brad How           Jeffrey Park         Wagenbrenner De<br>Snyder Barker Im           Jeffr