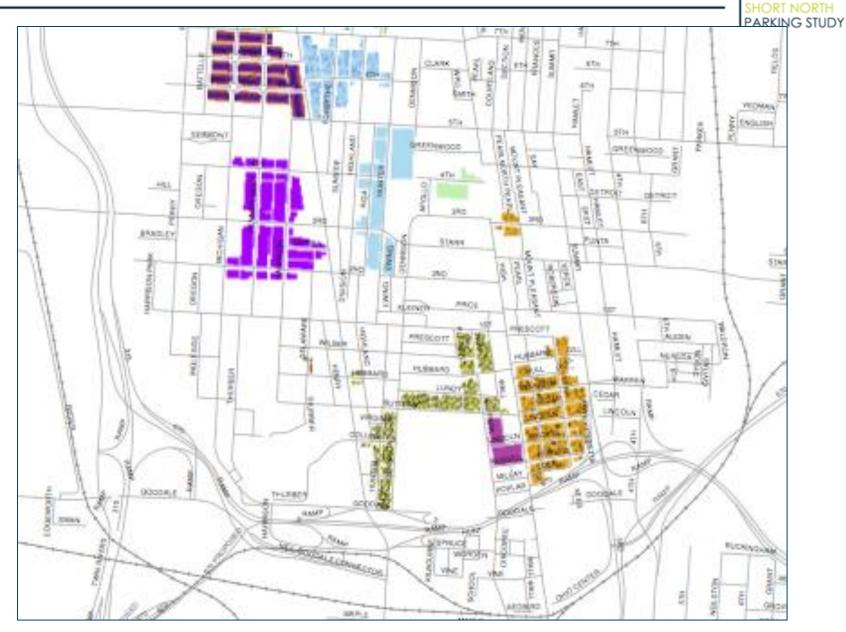

#### Short North Permit Zones

COLUMBUS

#### Short North Permit Zones

COLUMBUS SHORT NORTH PARKING STUDY

**Financial Analysis** 