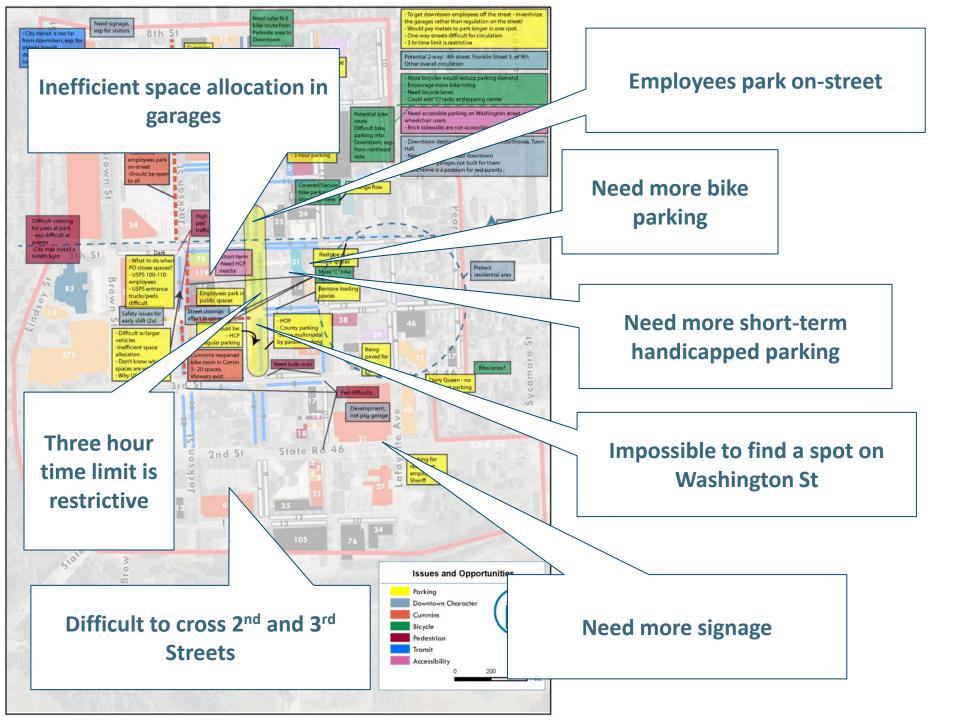

wn Lexington today (or your most recent visit)?

| Errands/Appointn  | nents                                          |
|-------------------|------------------------------------------------|
| Errands/Appointn  | nents                                          |
| I live here       |                                                |
| Connect to Lexpr  | ess Commuter Shuttle or other commuter service |
| Other (please der | scribe)                                        |

#### 4. How often do you come to downtown Lexington for this purpose?

A few times a year or less
 Several times a month
 About once a month
 Several times a week

#### Ex. Lexington

Parking Survey





For questions or comments please contact parkingstudy@columbus.in.gov



### Public Open Houses



## Public Input







## Parking Priority Voting Results



COLUM

**Ongoing Efforts** 

## **Background Analysis**

- Recent and On-going Plans
  - 2012 Italian Village Parking Study (OSU)
  - 2005 Short North Parking Study (SID, SNBA, SNNF)
  - High Street Streetscape Plan
- Traffic, Pedestrian and Bicycle Counts and Crash Data
- Transportation Alternatives
  - Car2Go Car Share
  - CoGo Bike Share
- Transit Analysis and Alternatives
  - Coordination with COTA
  - Downtown Circulator
- City Programs and Procedures
  - Short North Events





### **Parking Standards and Management**

COLUMBUS SHORT NORTH PARKING STUDY

- City Design Standards
- Management and Enforcement
- Technology
- Special Requests
  - Resident Permit Parking
  - Valet
  - Loading Zones
  - New Initiatives Employee Permits in Residential