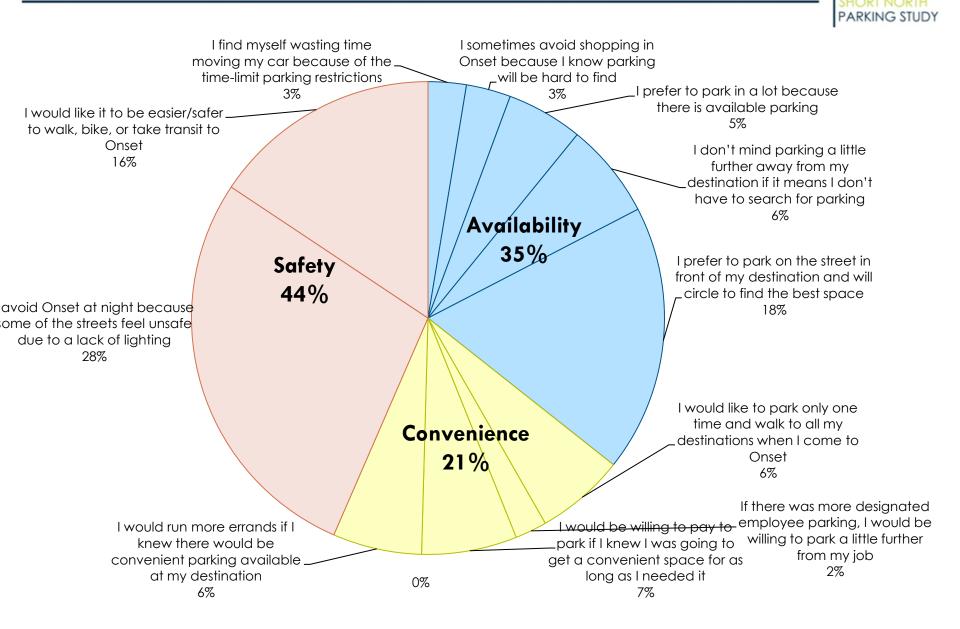

t visit)?

| Errands/Appointn  | nents                                          |
|-------------------|------------------------------------------------|
| Errands/Appointn  | nents                                          |
| I live here       |                                                |
| Connect to Lexpr  | ess Commuter Shuttle or other commuter service |
| Other (please der | scribe)                                        |

#### 4. How often do you come to downtown Lexington for this purpose?

A few times a year or less
 Several times a month
 About once a month
 Several times a week

#### Ex. Lexington

Parking Survey





For questions or comments please contact parkingstudy@columbus.in.gov



### Public Open Houses



## Public Input







## Parking Priority Voting Results



COLUM

**Ongoing Efforts** 

## **Background Analysis**

- Recent and On-going Plans
  - 2012 Italian Village Parking Study (OSU)
  - 2005 Short North Parking Study (SID, SNBA, SNNF)
  - High Street Streetscape Plan
- Traffic, Pedestrian and Bicycle Counts and Crash Data
- Transportation Alternatives
  - Car2Go Car Share
  - CoGo Bike Share
- Transit Analysis and Alternatives
  - Coordination with COTA
  - Downtown Circulator
- City Programs and Procedures
  - Short North Events





### **Parking Standards and Management**

COLUMBUS SHORT NORTH PARKING STUDY

- City Design Standards
- Management and Enforcement
- Technology
- Special Requests
  - Resident Permit Parking
  - Valet
  - Loading Zones
  - New Initiatives Employee Permits in Residential Areas
- Enforcement



**Final Recomme