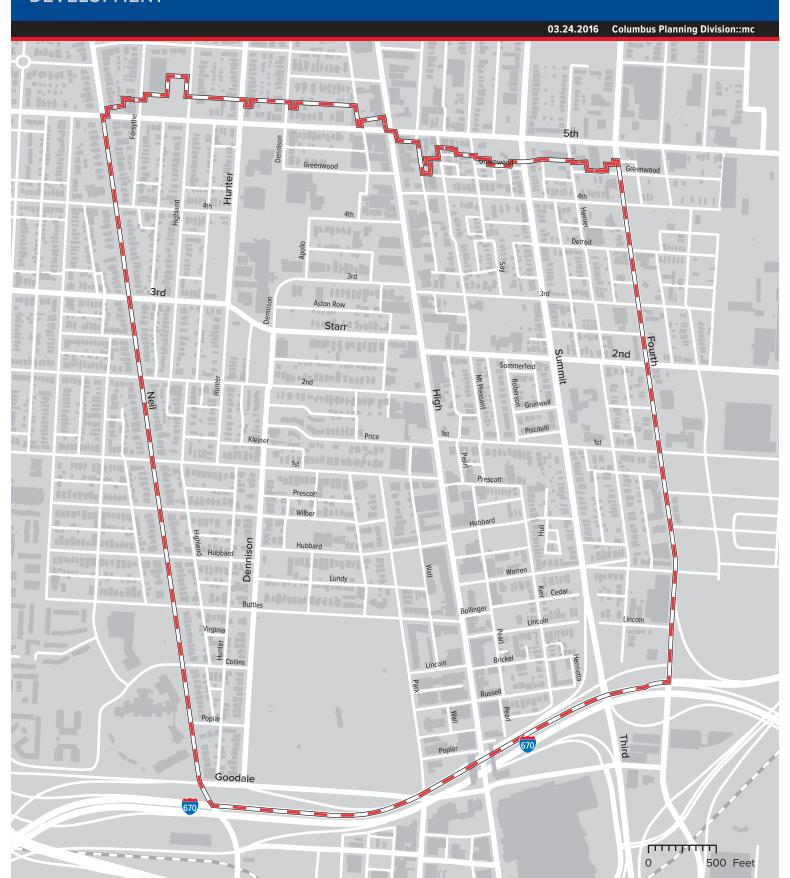

## **Boundary Description**

**North:** Bounded by Fifth Avenue from Neil Avenue to Pearl Alley

including north and south side parcels; continuing west from Pearl Alley to Fourth Street but excluding those parcels included in the

Weinland Park Community Reinvestment Area

West: Bounded by Neil Avenue (excluding properties on the west side of

Neil Avenue)

**South:** Bounded by Interstate 670

East: Bounded by Fourth Street but excluding those parcels included in

the Jeffrey Residential Community Reinvestment Area