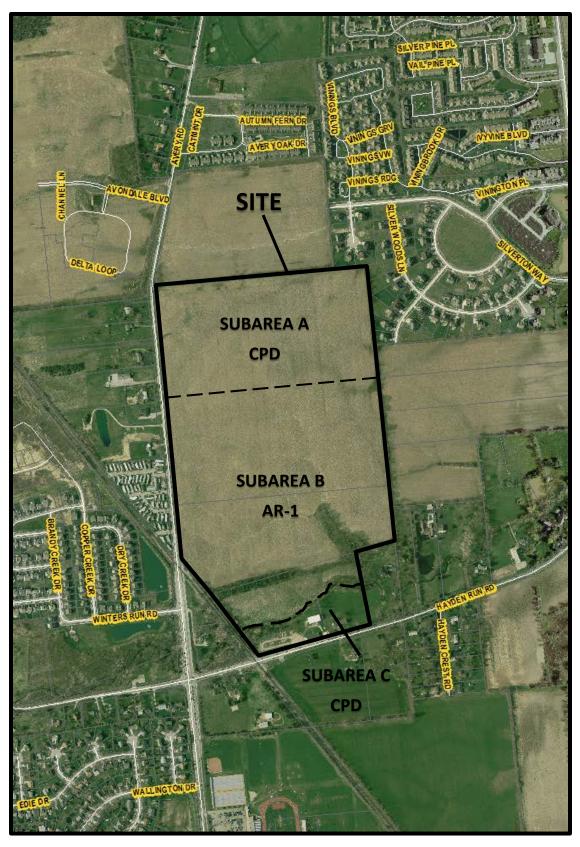

Parcels/Owner Listing: 010-265650 (White Family Farm Ltd) 010-265649 (White Family Farm Ltd) 272-000064 (Tim White owner, annexation pending) 272-000444 (Tim White owner, annexation pending)