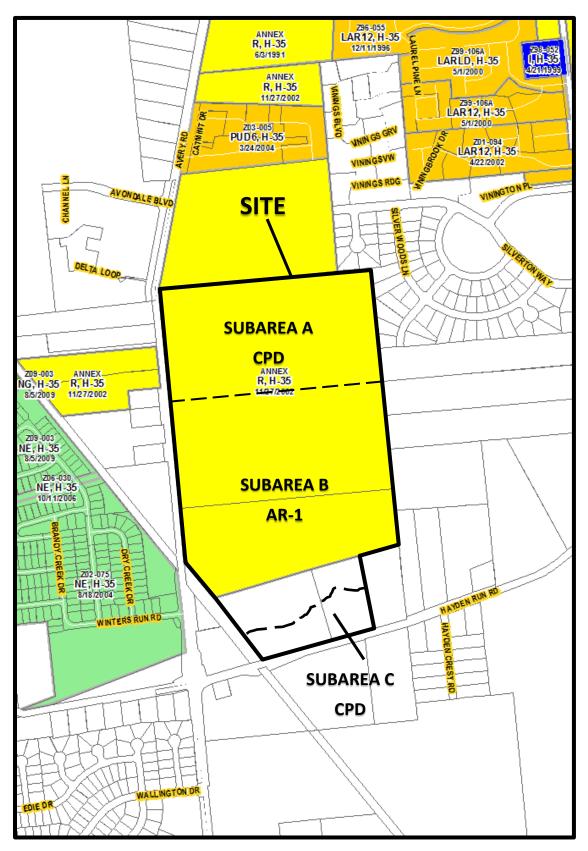

Parcels/Owner Listing: 010-265650 (White Family Farm Ltd) 010-265649 (White Family Farm Ltd) 272-000064 (Tim White owner, annexation pending) 272-000444 (Tim White owner, annexation pending)