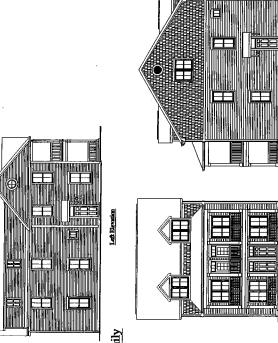

#### 1506 Chesapeake Avenue

The applicant is requesting a council variance to allow development in the AR-1 district along the north side of Chesapeake Avenue. There are two existing approved council variances applicable to these properties, which must be repealed in conjunction with this request. For engineering reasons, the development plan for these properties must be revised, which is the reason for the request. The proposal is to allow 2 4-family structures, 3 3-family structures, 6 2-family structures, and 2 1-family structures in the AR-1 apartment residential district. The proposed development of multi-family dwelling units is consistent with existing Columbus development surrounding the property, and with the land use recommendations for the property. This proposed urban layout requires variances to the existing AR-1 development standards, which are typical with infill sites in older areas of the City such as this. A hardship exists because there is not zoning classification that would permit this proposal without a series of variances. The variances requested are:

C.C. 3333.02 - AR-12, ARLD, and AR-1 apartment residential district use.

To permit 2 4-family structures, 3 3-family structures, 6 2-family structures, and 2 1-family structures on a lot in the AR-1 apartment residential district.