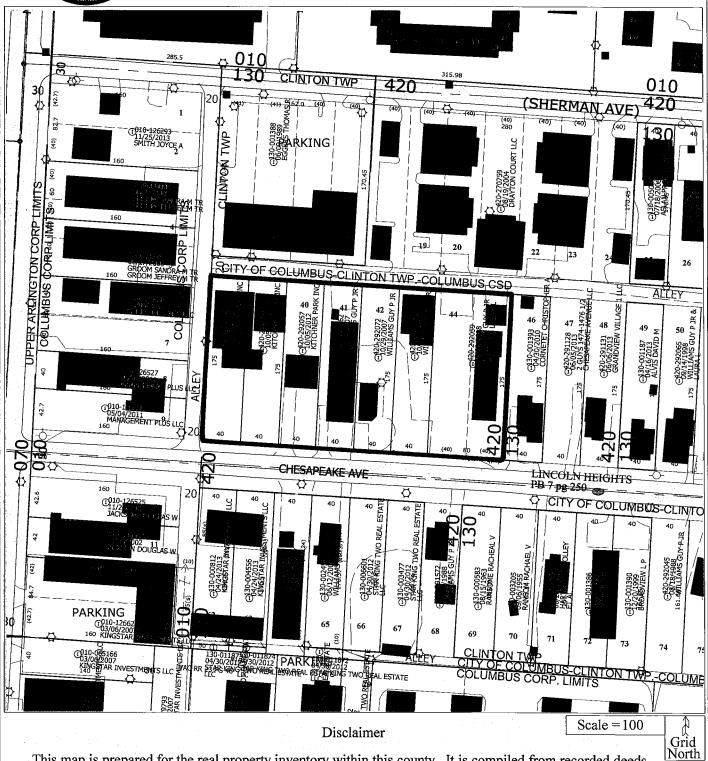

#### 1506 Chesapeake Avenue

The applicant is requesting a council variance to allow development in the AR-1 district along the north side of Chesapeake Avenue. There are two existing approved council variances applicable to these properties, which must be repealed in conjunction with this request. For engineering reasons, the development plan for these properties must be revised, which is the reason for the request. The proposal is to allow 2 4-family structures, 3 3-family structures, 6 2-family structures, and 2 1-family structures in the AR-1 apartment residential district. The proposed development of multi-family dwelling units is consistent with existing Columbus development surrounding the property, and with the land use recommendations for the property. This proposed urban layout requires variances to the existing AR-1 development standards, which are typical with infill sites in older areas of the City such as this. A hardship exists because there is not zoning classification that would permit this proposal without a series of variances. The variances requested are: