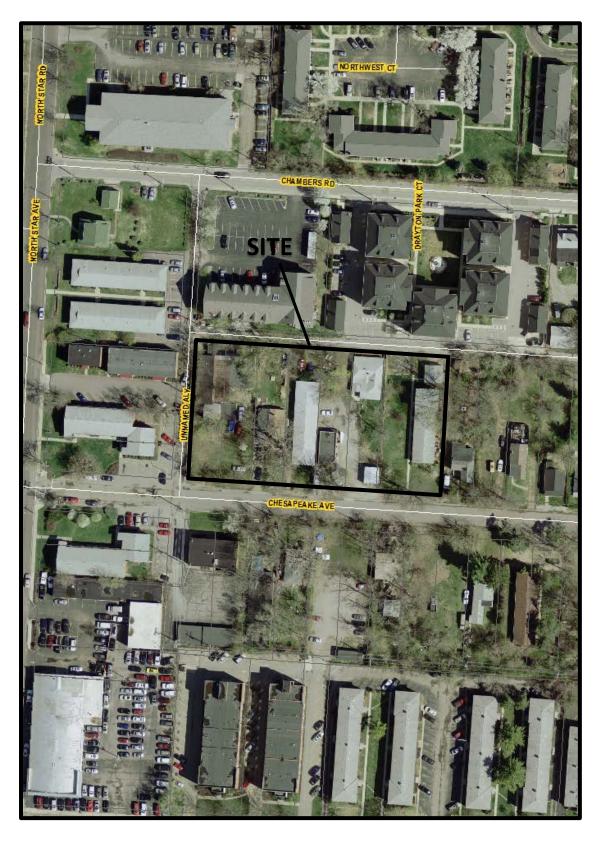

#### 1506 Chesapeake Avenue

The applicant is requesting a council variance to allow development in the AR-1 district along the north side of Chesapeake Avenue. There are two existing approved council variances applicable to these properties, which must be repealed in conjunction with this request. For engineering reasons, the development plan for these properties must be revised, which is the reason for the request. The proposal is to allow 2 4-family structures, 3 3-family structures, 6 2-family structures, and 2 1-family structures in the AR-1 apartment residential district. The proposed development of multi-family dwelling units is consistent with existing Columbus development surrounding the property, and with the land use recommendations for the property. This proposed urban layout requires variances to the existing AR-1 development standards, which are typical with infill sites in older areas of the City such as this. A hardship exists because there is not zoning classification that would permit this proposal without a series of variances. The variances requested are: