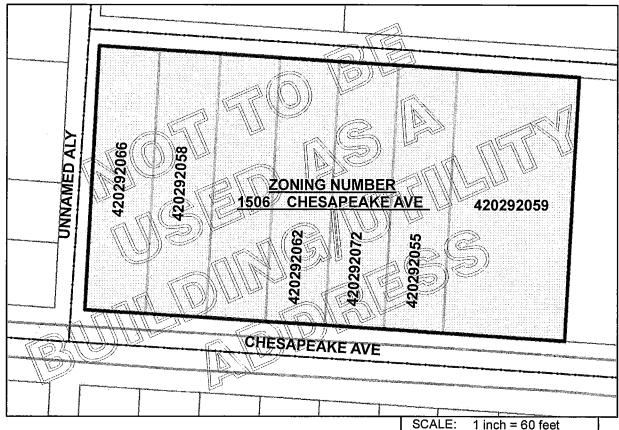

#### 1506 Chesapeake Avenue

The applicant is requesting a council variance to allow development in the AR-1 district along the north side of Chesapeake Avenue. There are two existing approved council variances applicable to these properties, which must be repealed in conjunction with this request. For engineering reasons, the development plan for these properties must be revised, which is the reason for the request. The proposal is to allow 2 4-family structures, 3 3-family structures, 6 2-family structures, and 2 1-family structures in the AR-1 apartment residential district. The proposed development of multi-family dwelling units is consistent with existing Columbus development surrounding the property, and with the land use recommendations for the property. This proposed urban layout requires variances to the existing AR-1 development standards, which are typical with infill sites in older areas of the City such as this. A hardship exists because there is not zoning classification that would permit this proposal without a series of variances. The variances requested are: