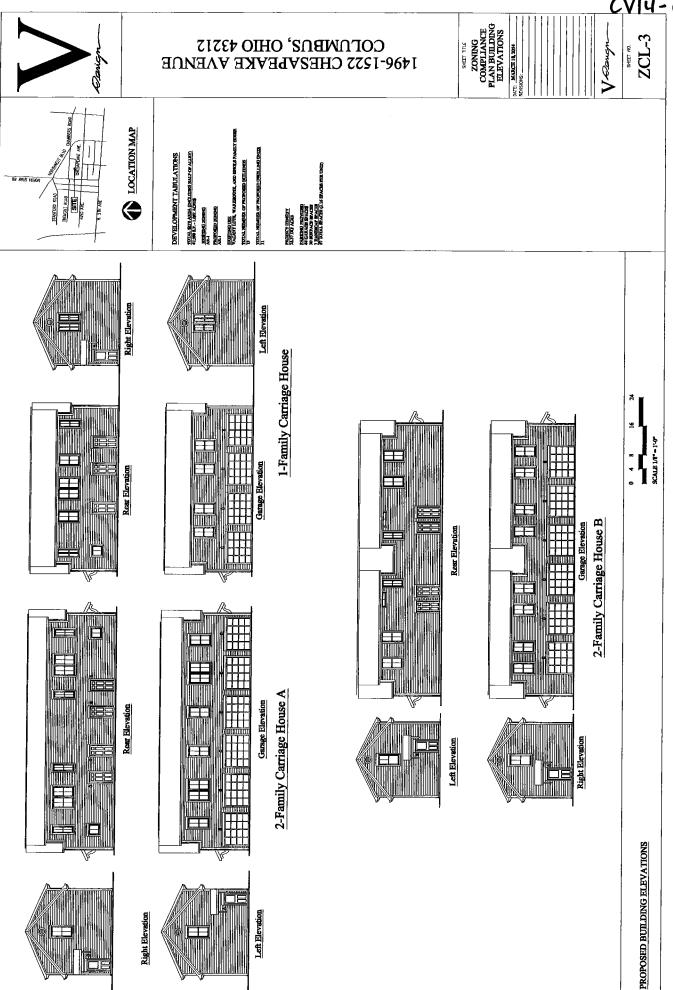

#### 1506 Chesapeake Avenue

The applicant is requesting a council variance to allow development in the AR-1 district along the north side of Chesapeake Avenue. There are two existing approved council variances applicable to these properties, which must be repealed in conjunction with this request. For engineering reasons, the development plan for these properties must be revised, which is the reason for the request. The proposal is to allow 2 4-family structures, 3 3-family structures, 6 2-family structures, and 2 1-family structures in the AR-1 apartment residential district. The proposed development of multi-family dwelling units is consistent with existing Columbus development surrounding the property, and with the land use recommendations for the property. This proposed urban layout requires variances to the existing AR-1 development standards, which are typical with infill sites in older areas of the City such as this. A hardship exists because there is not zoning classification that would permit this proposal without a series of variances. The variances requested are:

C.C. 3333.02 - AR-12, ARLD, and AR-1 apartment residential district use.

To permit 2 4-family structures, 3 3-family structures, 6 2-family structures, and 2 1-family structures on a lot in the AR-1 apartment residential district.

<u>C.C. 3333.16 – Fronting.</u>

To permit dwellings that do not front on a public street.

**C.C.** 3333.18 – Building lines.

To reduce the building setback from 25 feet to 12 feet.

<u>C.C. 3333.255 – Perimeter yard.</u>

To reduce the perimeter yard from 25 feet to zero.

C.C. 3312.21 – Landscaping and screening.

To not provide landscaping around the perimeter of the parking areas.

The grant of these variances will not adversely affect the surrounding property or surrounding neighborhood, will not impair an adequate supply of light and air to adjacent properties, unreasonably increase the congestion of public streets, unreasonably diminish or impair established property values within the surrounding area, or otherwise impair the public health, safety, comfort, morals, or welfare of the inhabitants of the City of Columbus.