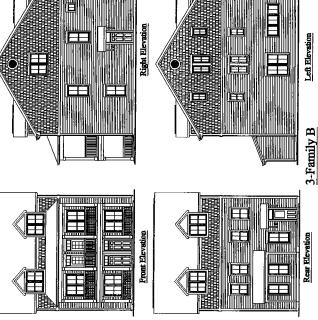

#### 1506 Chesapeake Avenue

The applicant is requesting a council variance to allow development in the AR-1 district along the north side of Chesapeake Avenue. There are two existing approved council variances applicable to these properties, which must be repealed in conjunction with this request. For engineering reasons, the development plan for these properties must be revised, which is the reason for the request. The proposal is to allow 2 4-family structures, 3 3-family structures, 6 2-family structures, and 2 1-family structures in the AR-1 apartment residential district. The proposed development of multi-family dwelling units is consistent with existing Columbus development surrounding the property, and with the land use recommendations for the property. This proposed urban layout requires variances to the existing AR-1 development standards, which are typical with infill sites in older areas of the City such as this. A hardship exists because there is not zoning classification that would permit this proposal without a series of variances. The variances requested are:

C.C. 3333.02 - AR-12, ARLD, and AR-1 apartment residential district use.

To permit 2 4-family structures, 3 3-family structures, 6 2-family structures, and 2 1-family structures on a lot in the AR-1 apartment residential district.