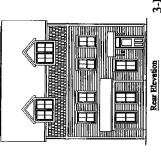

#### 1506 Chesapeake Avenue

The applicant is requesting a council variance to allow development in the AR-1 district along the north side of Chesapeake Avenue. There are two existing approved council variances applicable to these properties, which must be repealed in conjunction with this request. For engineering reasons, the development plan for these properties must be revised, which is the reason for the request. The proposal is to allow 2 4-family structures, 3 3-family structures, 6 2-family structures, and 2 1-family structures in the AR-1 apartment residential district. The proposed development of multi-family dwelling units is consistent with existing Columbus development surrounding the property, and with the land use recommendations for the property. This proposed urban layout requires variances to the existing AR-1 development standards, which are typical with infill sites in older areas of the City such as this. A hardship exists because there is not zoning classification that would permit this proposal without a series of variances. The variances requested are:

C.C. 3333.02 - AR-12, ARLD, and AR-1 apartment residential district use.

To permit 2 4-family structures, 3 3-family structures, 6 2-family structures, and 2 1-family structures on a lot in the AR-1 apartment residential district.