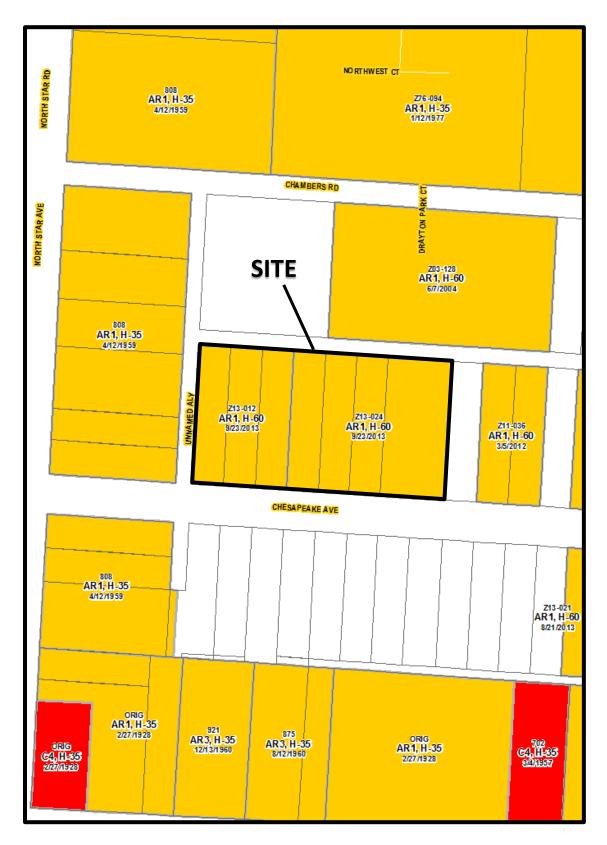

#### 1506 Chesapeake Avenue

The applicant is requesting a council variance to allow development in the AR-1 district along the north side of Chesapeake Avenue. There are two existing approved council variances applicable to these properties, which must be repealed in conjunction with this request. For engineering reasons, the development plan for these properties must be revised, which is the reason for the request. The proposal is to allow 2 4-family structures, 3 3-family structures, 6 2-family structures, and 2 1-family structures in the AR-1 apartment residential district. The proposed development of multi-family dwelling units is consistent with existing Columbus development surrounding the property, and with the land use recommendations for the property. This proposed urban layout requires variances to the existing AR-1 development standards, which are typical with infill sites in older areas of the City such as this. A hardship exists because there is not zoning classification that would permit this proposal without a series of variances. The variances requested are: