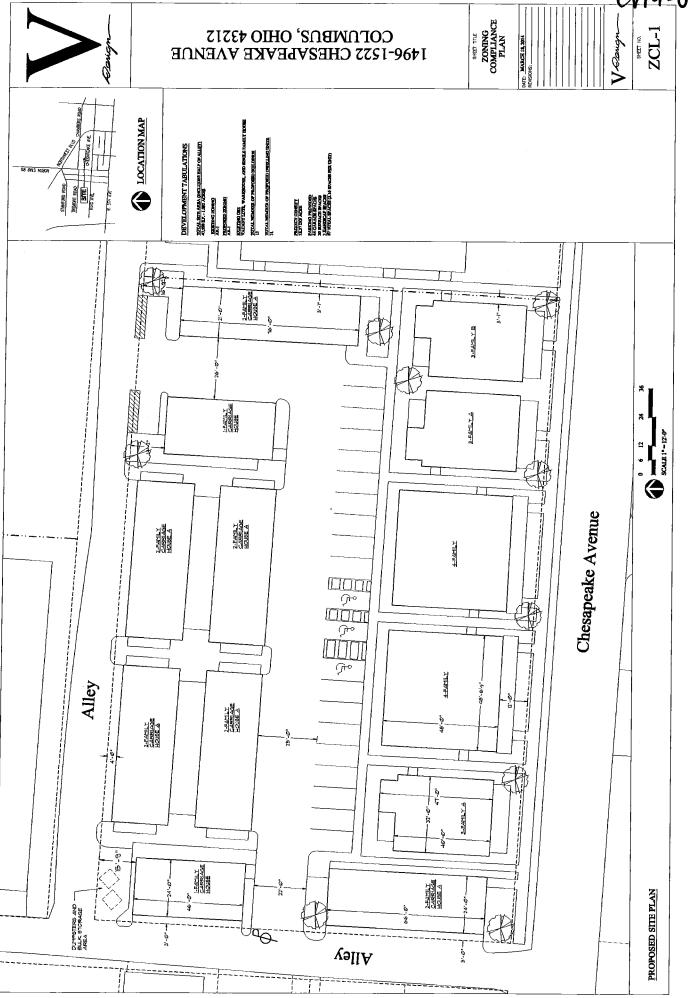

#### 1506 Chesapeake Avenue

The applicant is requesting a council variance to allow development in the AR-1 district along the north side of Chesapeake Avenue. There are two existing approved council variances applicable to these properties, which must be repealed in conjunction with this request. For engineering reasons, the development plan for these properties must be revised, which is the reason for the request. The proposal is to allow 2 4-family structures, 3 3-family structures, 6 2-family structures, and 2 1-family structures in the AR-1 apartment residential district. The proposed development of multi-family dwelling units is consistent with existing Columbus development surrounding the property, and with the land use recommendations for the property. This proposed urban layout requires variances to the existing AR-1 development standards, which are typical with infill sites in older areas of the City such as this. A hardship exists because there is not zoning classification that would permit this proposal without a series of variances. The variances requested are:

C.C. 3333.02 - AR-12, ARLD, and AR-1 apartment residential district use.

To permit 2 4-family structures, 3 3-family structures, 6 2-family structures, and 2 1-family structures on a lot in the AR-1 apartment residential district.