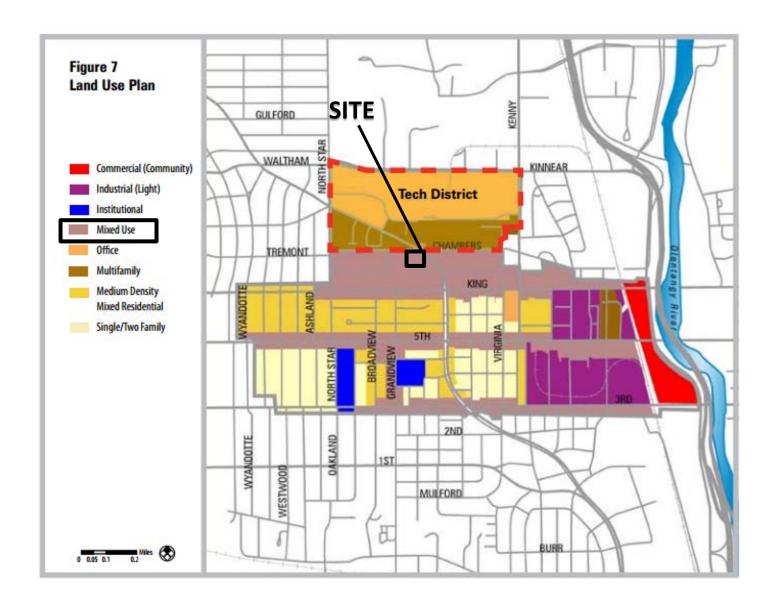

#### 1395 Chesapeake Avenue

The applicant is requesting a council variance to allow development in the AR-1 district along the south side of Chesapeake Avenue. There is an existing approved council variance applicable to these properties, which must be repealed in conjunction with this request. In addition, the westernmost two properties are being zoned to the AR-1 district concurrent with this request. For engineering reasons, the development plan for these properties must be amended. The proposal is to allow 2 4-family structures, 4 3-family structures, 8 2-family structures, and 1 1-family structure in the AR-1 apartment residential district. The proposed development of multi-family dwelling units is consistent with existing Columbus development surrounding the property, and with the land use recommendations for the property. This proposed urban layout requires variances to the existing AR-1 development standards, which are typical with infill sites in older areas of the City such as this. A hardship exists because there is not zoning classification that would permit this proposal without a series of variances. The variances requested are:

This proposal furthers a significant aesthetic improvement to these properties and to the neighborhood in general and is consistent with the existing mixed-use nature of this area. The applicant respectfully requests that these variances be granted, as they are necessary for this appropriate redevelopment.