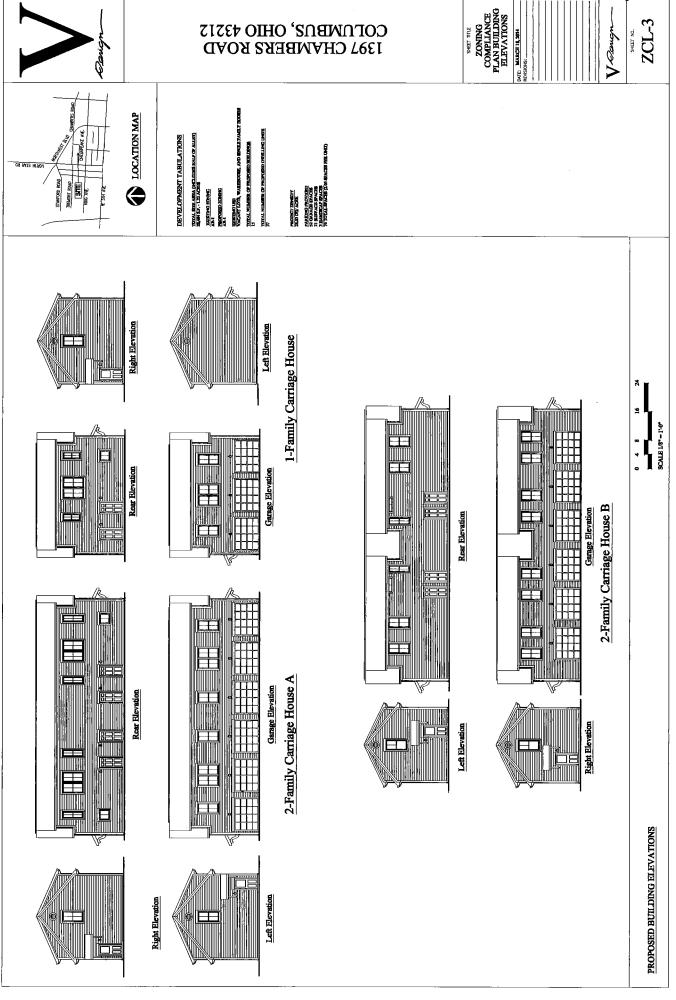

#### 1395 Chesapeake Avenue

The applicant is requesting a council variance to allow development in the AR-1 district along the south side of Chesapeake Avenue. There is an existing approved council variance applicable to these properties, which must be repealed in conjunction with this request. In addition, the westernmost two properties are being zoned to the AR-1 district concurrent with this request. For engineering reasons, the development plan for these properties must be amended. The proposal is to allow 2 4-family structures, 4 3-family structures, 8 2-family structures, and 1 1-family structure in the AR-1 apartment residential district. The proposed development of multi-family dwelling units is consistent with existing Columbus development surrounding the property, and with the land use recommendations for the property. This proposed urban layout requires variances to the existing AR-1 development standards, which are typical with infill sites in older areas of the City such as this. A hardship exists because there is not zoning classification that would permit this proposal without a series of variances. The variances requested are:

#### C.C. 3333.02 – AR-12, ARLD, and AR-1 apartment residential district use.

To permit 2 4-family structures, 4 3-family structures, 8 2-family structures, and 1 1-family structure on a lot in the AR-1 apartment residential district.