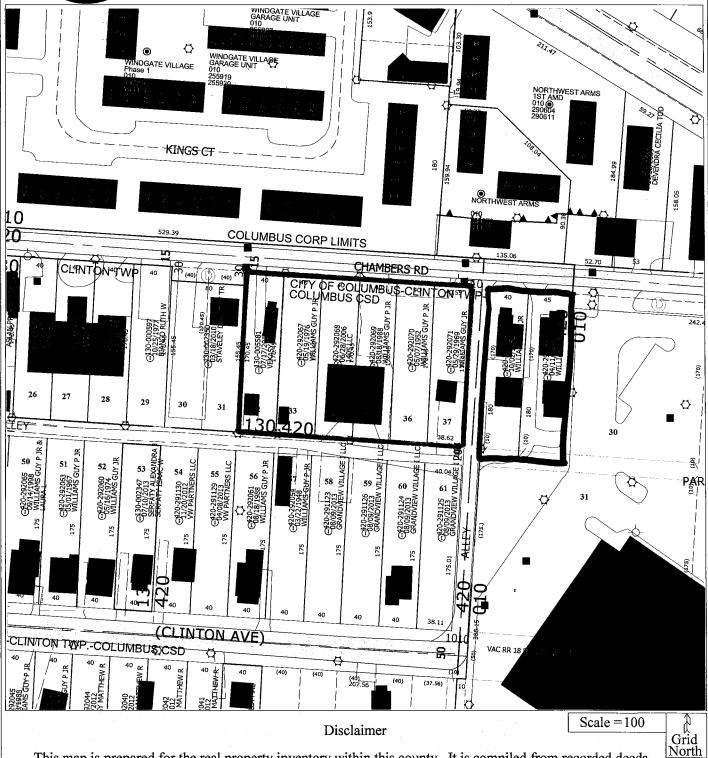

#### 1395 Chesapeake Avenue

The applicant is requesting a council variance to allow development in the AR-1 district along the south side of Chesapeake Avenue. There is an existing approved council variance applicable to these properties, which must be repealed in conjunction with this request. In addition, the westernmost two properties are being zoned to the AR-1 district concurrent with this request. For engineering reasons, the development plan for these properties must be amended. The proposal is to allow 2 4-family structures, 4 3-family structures, 8 2-family structures, and 1 1-family structure in the AR-1 apartment residential district. The proposed development of multi-family dwelling units is consistent with existing Columbus development surrounding the property, and with the land use recommendations for the property. This proposed urban layout requires variances to the existing AR-1 development standards, which are typical with infill sites in older areas of the City such as this. A hardship exists because there is not zoning classification that would permit this proposal without a series of variances. The variances requested are:

#### C.C. 3333.02 – AR-12, ARLD, and AR-1 apartment residential district use.

To permit 2 4-family structures, 4 3-family structures, 8 2-family structures, and 1 1-family structure on a lot in the AR-1 apartment residential district.