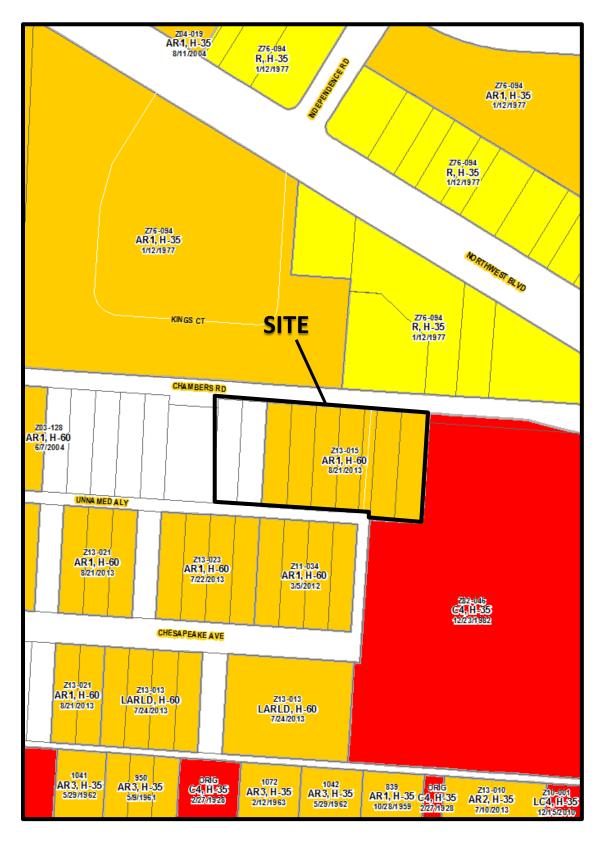

#### 1395 Chesapeake Avenue

The applicant is requesting a council variance to allow development in the AR-1 district along the south side of Chesapeake Avenue. There is an existing approved council variance applicable to these properties, which must be repealed in conjunction with this request. In addition, the westernmost two properties are being zoned to the AR-1 district concurrent with this request. For engineering reasons, the development plan for these properties must be amended. The proposal is to allow 2 4-family structures, 4 3-family structures, 8 2-family structures, and 1 1-family structure in the AR-1 apartment residential district. The proposed development of multi-family dwelling units is consistent with existing Columbus development surrounding the property, and with the land use recommendations for the property. This proposed urban layout requires variances to the existing AR-1 development standards, which are typical with infill sites in older areas of the City such as this. A hardship exists because there is not zoning classification that would permit this proposal without a series of variances. The variances requested are: