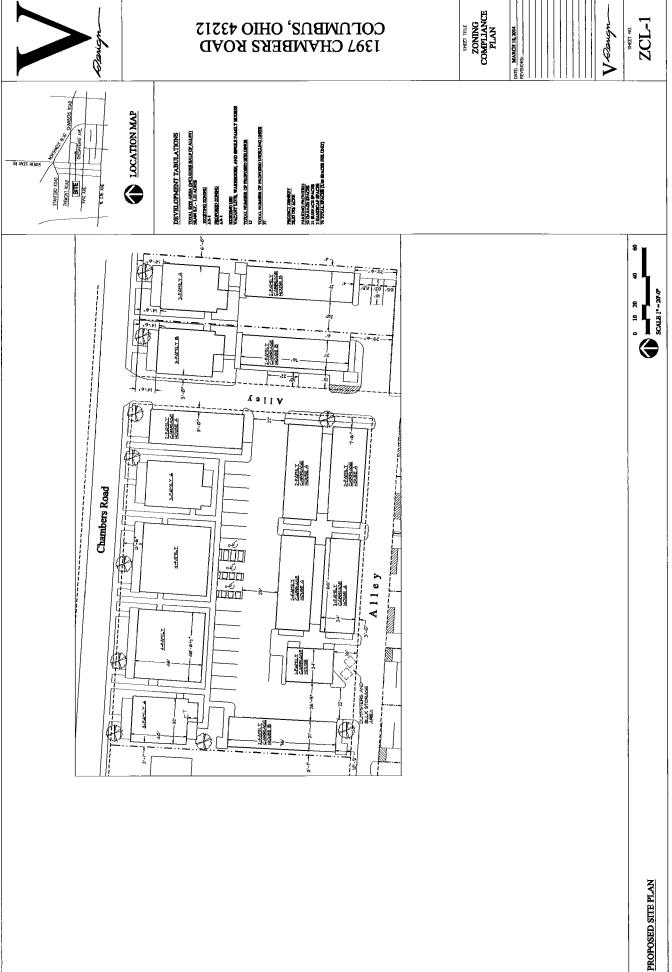

#### 1395 Chesapeake Avenue

The applicant is requesting a council variance to allow development in the AR-1 district along the south side of Chesapeake Avenue. There is an existing approved council variance applicable to these properties, which must be repealed in conjunction with this request. In addition, the westernmost two properties are being zoned to the AR-1 district concurrent with this request. For engineering reasons, the development plan for these properties must be amended. The proposal is to allow 2 4-family structures, 4 3-family structures, 8 2-family structures, and 1 1-family structure in the AR-1 apartment residential district. The proposed development of multi-family dwelling units is consistent with existing Columbus development surrounding the property, and with the land use recommendations for the property. This proposed urban layout requires variances to the existing AR-1 development standards, which are typical with infill sites in older areas of the City such as this. A hardship exists because there is not zoning classification that would permit this proposal without a series of variances. The variances requested are:

#### C.C. 3333.02 – AR-12, ARLD, and AR-1 apartment residential district use.

To permit 2 4-family structures, 4 3-family structures, 8 2-family structures, and 1 1-family structure on a lot in the AR-1 apartment residential district.