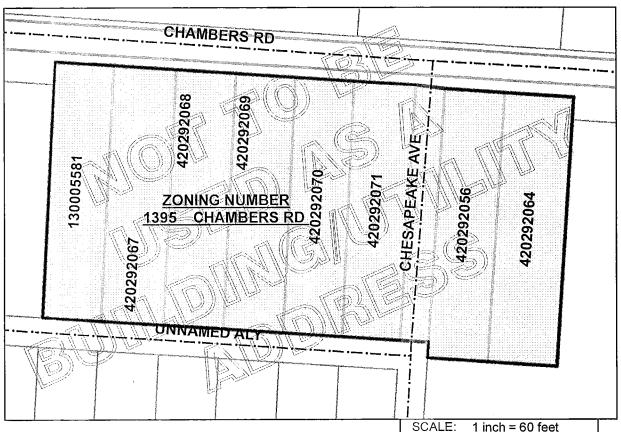

#### 1395 Chesapeake Avenue

The applicant is requesting a council variance to allow development in the AR-1 district along the south side of Chesapeake Avenue. There is an existing approved council variance applicable to these properties, which must be repealed in conjunction with this request. In addition, the westernmost two properties are being zoned to the AR-1 district concurrent with this request. For engineering reasons, the development plan for these properties must be amended. The proposal is to allow 2 4-family structures, 4 3-family structures, 8 2-family structures, and 1 1-family structure in the AR-1 apartment residential district. The proposed development of multi-family dwelling units is consistent with existing Columbus development surrounding the property, and with the land use recommendations for the property. This proposed urban layout requires variances to the existing AR-1 development standards, which are typical with infill sites in older areas of the City such as this. A hardship exists because there is not zoning classification that would permit this proposal without a series of variances. The variances requested are:

#### C.C. 3333.02 – AR-12, ARLD, and AR-1 apartment residential district use.

To permit 2 4-family structures, 4 3-family structures, 8 2-family structures, and 1 1-family structure on a lot in the AR-1 apartment residential district.