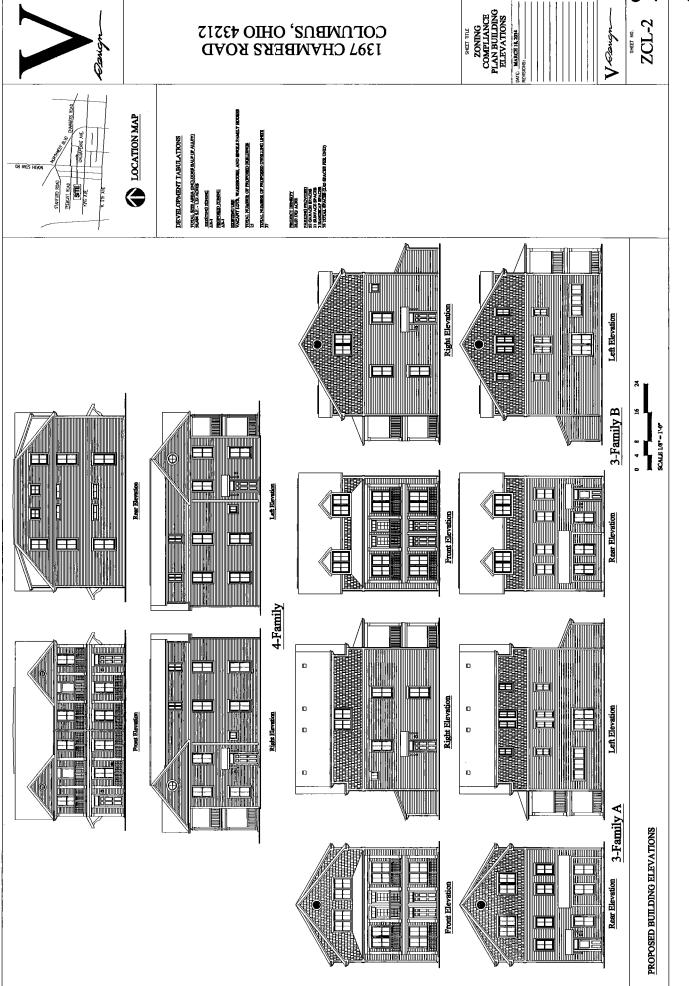

#### 1395 Chesapeake Avenue

The applicant is requesting a council variance to allow development in the AR-1 district along the south side of Chesapeake Avenue. There is an existing approved council variance applicable to these properties, which must be repealed in conjunction with this request. In addition, the westernmost two properties are being zoned to the AR-1 district concurrent with this request. For engineering reasons, the development plan for these properties must be amended. The proposal is to allow 2 4-family structures, 4 3-family structures, 8 2-family structures, and 1 1-family structure in the AR-1 apartment residential district. The proposed development of multi-family dwelling units is consistent with existing Columbus development surrounding the property, and with the land use recommendations for the property. This proposed urban layout requires variances to the existing AR-1 development standards, which are typical with infill sites in older areas of the City such as this. A hardship exists because there is not zoning classification that would permit this proposal without a series of variances. The variances requested are:

#### C.C. 3333.02 – AR-12, ARLD, and AR-1 apartment residential district use.

To permit 2 4-family structures, 4 3-family structures, 8 2-family structures, and 1 1-family structure on a lot in the AR-1 apartment residential district.