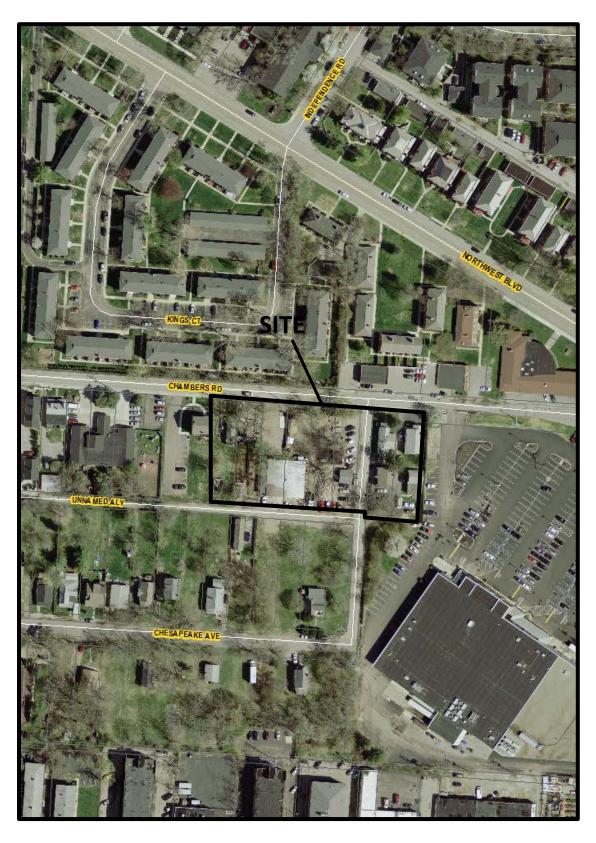

#### 1395 Chesapeake Avenue

The applicant is requesting a council variance to allow development in the AR-1 district along the south side of Chesapeake Avenue. There is an existing approved council variance applicable to these properties, which must be repealed in conjunction with this request. In addition, the westernmost two properties are being zoned to the AR-1 district concurrent with this request. For engineering reasons, the development plan for these properties must be amended. The proposal is to allow 2 4-family structures, 4 3-family structures, 8 2-family structures, and 1 1-family structure in the AR-1 apartment residential district. The proposed development of multi-family dwelling units is consistent with existing Columbus development surrounding the property, and with the land use recommendations for the property. This proposed urban layout requires variances to the existing AR-1 development standards, which are typical with infill sites in older areas of the City such as this. A hardship exists because there is not zoning classification that would permit this proposal without a series of variances. The variances requested are: