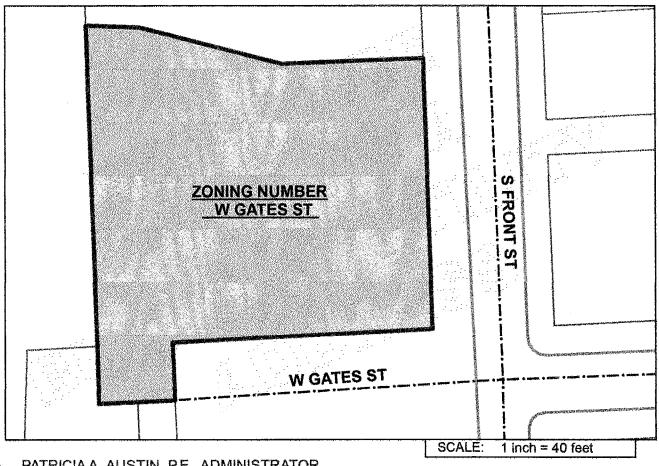

# Statement of Hardship

50 West Gates is the southern portion of property that was the office and base of operations for Eastmoor Electrical Contractors, Inc., which is no longer in business. The .406-acre site is located west of South Front Street immediately north of Gates Street. Individuals familiar with this stretch of South Front Street south of Greenlawn Avenue will know it as a compound of one-story buildings and sheds between Caskey Cleaners to the south and the former site of Borchers Carpet Cleaning to the north. The western boundary abuts land owned by Conrail; the train tracks run along the eastern edge of the Scioto River at the bottom of a heavily treed embankment.

# **Legal Description .406 Acres**

Situated in the State of Ohio, County of Franklin, City of Columbus, and being all of Lots 19, 20, 21, and part of Lots 22 and 23 of Plat of Subdivision #1 of the Dorthea Ambos Real Estate as said Lots are numbered and delineated upon the recorded plat thereof, of record in Plat Book 4, Page 46 and a part of Second Street vacated by the City of Columbus by Ordinance 257-46 and being part of that tract conveyed to Eastmoor Electrical contractors, Inc. by deed of record in the Deed Book 3686, Page 370, all references being to those records of the Office of Recorder Franklin County, Ohio unless otherwise noted, and being more particularly bounded and described as follows:

Beginning at an iron pin found at the northwesterly corner of Gates Street (50 feet wide) and South Front Street (50 feet wide) and said iron pin being the southeasterly corner of said Lot 19;

thence with the northerly line of Gates Street, southerly line of Lot 19, South 87 degrees 45 minutes 03 seconds West, 107.00 feet to the easterly line of vacated Second Street;

thence with said easterly line, South 02 degrees 20 minutes 00 seconds East, 25.00 feet to a railroad spike found;

thence across Second Street vacated, South 87 degrees 45 minutes 03 seconds West; 33.00 feet to an iron pin found in the easterly line of CONRAIL;

thence with the westerly line of Second Street vacated and said CONRAIL, North 02 degrees 20 minutes 00 seconds West, 156.54 feet to an iron pin set;

thence across said Lots 22 and 23 and part of vacated Second Street and across said Eastmoor electric Contractors, Inc. tract the following three (3) courses:

- 1. North 88 degrees 06 minutes 49 seconds East, 21.79 feet to a drill hole in concrete;
- 2. South 75 degrees 46 minutes 59 seconds East, 61.92 feet to a P.K. nail let;
- 3. North 87 degrees 54 minutes 23 seconds East' 58.85 feet to a P.K. nail set in the westerly line of South Front Street;

Thence with the westerly line of South Front Street, South 02 degrees 20 minutes 00 seconds East, 113.69 feet to the place of beginning and CONTAINING 0.406 ACRES.

Iron pins set are 30" x 1" o.d. with orange plastic caps inscribed "P.S. 6579". The basis of bearings for the foregoing description is from Deed Book 3686, Page 370, the

westerly line of South Front Street held as South 02 degrees 20 minutes 00 seconds East.

Myers Surveying Company, Inc. (signed)
James L. Williams, P.S.
JLW/adm (13080296)