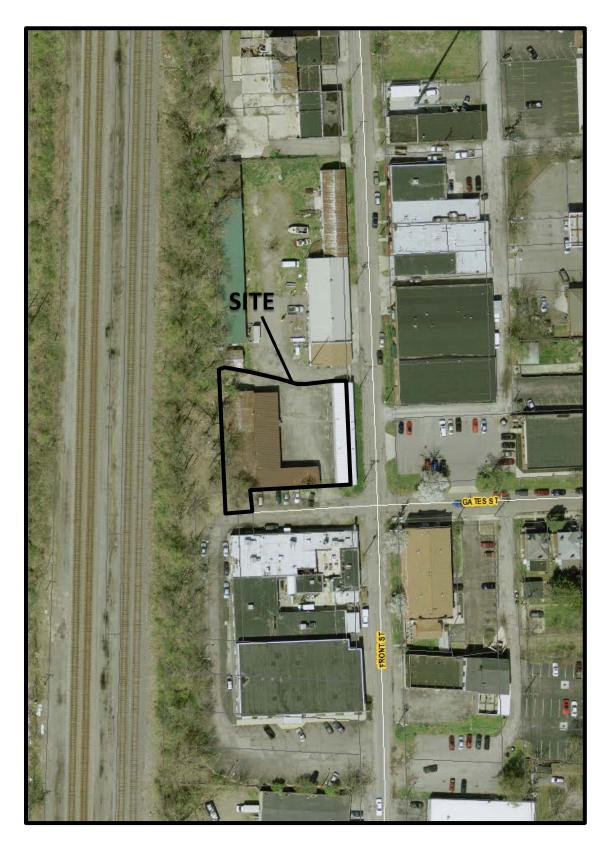

# Statement of Hardship

50 West Gates is the southern portion of property that was the office and base of operations for Eastmoor Electrical Contractors, Inc., which is no longer in business. The .406-acre site is located west of South Front Street immediately north of Gates Street. Individuals familiar with this stretch of South Front Street south of Greenlawn Avenue will know it as a compound of one-story buildings and sheds between Caskey Cleaners to the south and the former site of Borchers Carpet Cleaning to the north. The western boundary abuts land owned by Conrail; the train tracks run along the eastern edge of the Scioto River at the bottom of a heavily treed embankment.

Applicant proposes to convert the one-story 3264 +/- sq.ft. metal garage and parts of the adjacent open sheds on the <u>western</u> edge of the property to be his primary residence and art studio. He has developed conceptual plans for the conversion with input from architect Jonathan Barnes (JBAD), Columbus, and contractor Vincent Vacheresse, the Vacheresse Group, Chillicothe. Applicant proposes no change to the footprint of the building. Applicant is aware that an environmental assessment of the property will be required for the project to proceed.

Applicant currently has no plans to alter the office building on the <u>eastern</u> edge of the property. Future modifications would include uncovering windows that are currently blocked and upgrading the interior to make the building more attractive to potential tenants.