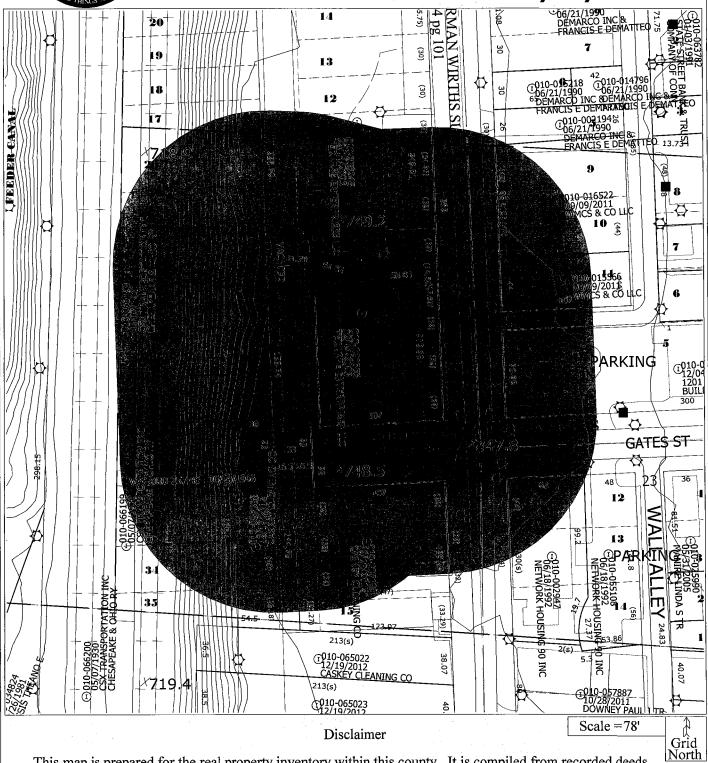

# CLARENCE E MINGO II FRANKLIN COUNTY AUDITOR

MAP ID: S DAT

**DATE:** 3/31/14

This map is prepared for the real property inventory within this county. It is compiled from recorded deeds, survey plats, and other public records and data. Users of this map are notified that the public primary information sources should be consulted for verification of the information contained on this map. The county and the mapping companies assume no legal responsibilities for the information contained on this map. Please notify the Franklin County GIS Division of any discrepancies.

Real Estate / GIS Department

### report.var

```
\\\ Report of parcels touching irregular area - MMPC301 ///
      \\\ Report of parcels touching irregular area - MMPC301 ///
      \\\ Report of parcels touching irregular area - MMPC301 ///
      \\\ Report of parcels touching irregular area - MMPC301 ///
      \\\ Report of parcels touching irregular area - MMPC301
      \\\ Report of parcels touching irregular area - MMPC301
      \\ Report of parcels touching irregular area - MMPC301 ///
      \\\ Report of parcels touching irregular area - MMPC301 ///
                     CLARENCE E MINGO II
                 FRANKLIN COUNTY AUDITOR
 Report of parcels touching irregular area
                                                        DATE: MAR 31, 2014
010-002194 *
                Owner: DEMARCO INC & FRANCIS E DEMATTEO
             Address: 1172 S FRONT ST
             Mail To: DEMARCO INC
                      : 1160 S FRONT ST
                     : COLUMBUS, OH 43206
: COLUMBUS, OH 43206
010-002947 *
               Owner: NETWORK HOUSING 90 INC
             Address: 37 W GATES ST
             Mail To: NETWORK HOUSING 90 INC
                     : 1680 WATERMARK DR
                     : COLUMBUS OH
                                            43215
010-007190 *
               Owner: CASKEY CLEANING CO
             Address: 47 W GATES ST
             Mail To: CASKEY CLEANING COMPANY
                      47 W GATES ST
                     : COLUMBUS OH 43206
               Owner: WMCS & CO LLC
010-015566 *
             Address: FRONT ST
             Mail To: WMCS & CO LLC
                     : 6055 WHITNEY WOODS CT
                     : COLUMBUS OH
                                            43213
010-016522 *
                Owner: WMCS & CO LLC
             Address: 1182 S FRONT ST
             Mail To: WMCS & CO LLC
                     : ATTN: WILLIAM MCMENAMY
                      6055 WHITNEY WOODS CT
                     : COLUMBUS OH
                                            43213
             Owner: TEDNREE ENTERPRISES LLC
Address: 50 W GATES PK
Mail To: TEDNREE ENTERPRISES LLC
010-020656 *
                     : 6728 STONE CIRCLE WAY
                     : DUBLIN OH
                                            43016
010-035708 *
               Owner: 1201 SOUTH HIGH MEDICAL BUILDING LLC
             Address: 1201 S HIGH ST
             Mail To: SCOTT W SCHIFF & ASSOC
                                         Page 1
```

report.var

: 115 W MAIN ST STE 100 43215

: COLUMBUS OH

010-055108 \* Owner: NETWORK HOUSING 90 INC

Address: W GATES ST

Mail To: ROBERT E OWENS : 2355 ANDOVER RD : COLUMBUS OH 43221

> VAJ03\_MMPC301 Page 19 CLARENCE E MINGO II FRANKLIN COUNTY AUDITOR

DATE: MAR 31, 2014 Report of parcels touching irregular area

010-066198 \* Owner: CSX TRANSPORTATION INC CHESAPEAKE & OHIO RY

Address:

mail to: CSX TRANSPORTATION INC

TAX DEPT

500 WATER ST (J-910)

: JACKSONVILLE, FL 32202

Owner: CSX TRANSPORTATION INC CHESAPEAKE & OHIO RY 010-066199 \*

Address:

Mail To: CSX TRANSPORTATION INC

: TAX DEPT

(J-910)500 WATER ST

: JACKSONVILLE, FL 32202

Owner: CSX TRANSPORTATION INC CHESAPEAKE & OHIO RY 010-066200 \*

Address:

Mail To: CSX TRANSPORTATION INC

: TAX DEPT

: 500 WATER ST (J-910): JACKSONVILLE, FL 32202

Owner: PENNSYLVANIA LINES LLC 010-066515 \*

Address:

Mail To: NORFOLK SOUTHERN RAILWAY

: TAX DEPARTMENT : 110 FRANKLIN RD SE : ROANOKE, VA 24042

Owner: CASKEY CLEANING CO Address: S FRONT ST 010-088368 \*

Mail To: CASKEY CLEANING COMPANY

: 47 W GATES ST : COLUMBUS OH 43206

010-238245 \* Owner: TEDNREE ENTERPRISES LLC Address: 1181 FRONT ST

Mail To: TEDNREE ENTERPRISES LLC

: 6728 STONE CIRCLE WAY

43016 : DUBLIN OH

VAJ03\_MMPC301 Page 2₽