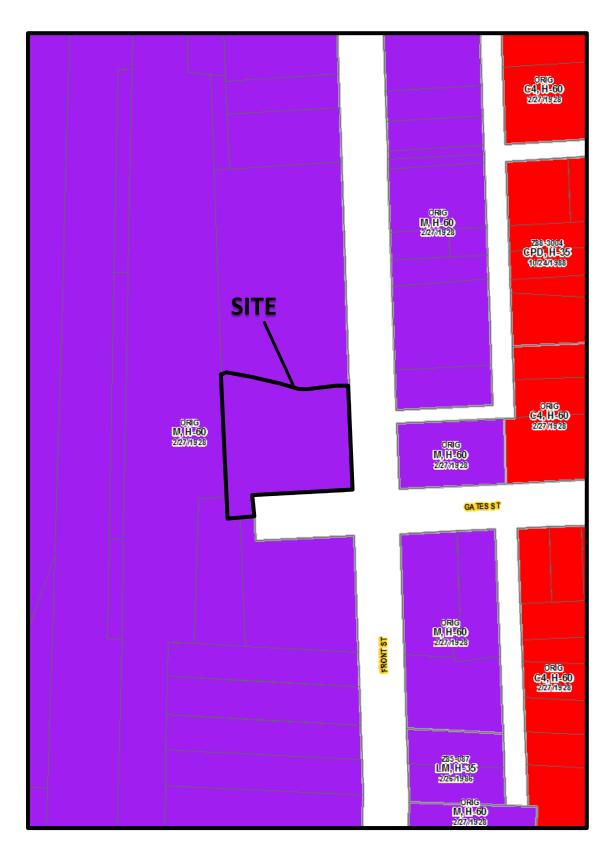

# Statement of Hardship

50 West Gates is the southern portion of property that was the office and base of operations for Eastmoor Electrical Contractors, Inc., which is no longer in business. The .406-acre site is located west of South Front Street immediately north of Gates Street. Individuals familiar with this stretch of South Front Street south of Greenlawn Avenue will know it as a compound of one-story buildings and sheds between Caskey Cleaners to the south and the former site of Borchers Carpet Cleaning to the north. The western boundary abuts land owned by Conrail; the train tracks run along the eastern edge of the Scioto River at the bottom of a heavily treed embankment.

The property is zoned M: Manufacturing.

The owner, Ted Seckinger, was a former employee and eventual owner of Eastmoor Electrical. He and his family currently hold it as Tednree Enterprises, LLC. Robson Forensic, Inc. rented the property most recently. It is currently vacant.

# Applicant requests the following variance:

Use variance to **Section 3363.01** — M: Manufacturing Districts of the Columbus City Codes which prohibits residential use other than for a security person associated with a Manufacturing District use — to allow a 26010 +/- sq.ft. primary residence and a 2365 +/- sq.ft. studio.

While the adjacent properties are commercial uses, the neighborhood to the east, south and north is mixed use (a chiropractic office, dog grooming and day care, insurance companies) and residential, including on West Gates Street east of South Front Street, West Mohler Street, and the Brewer's Gate Townhomes on South Front Street north of Greenlawn Avenue.