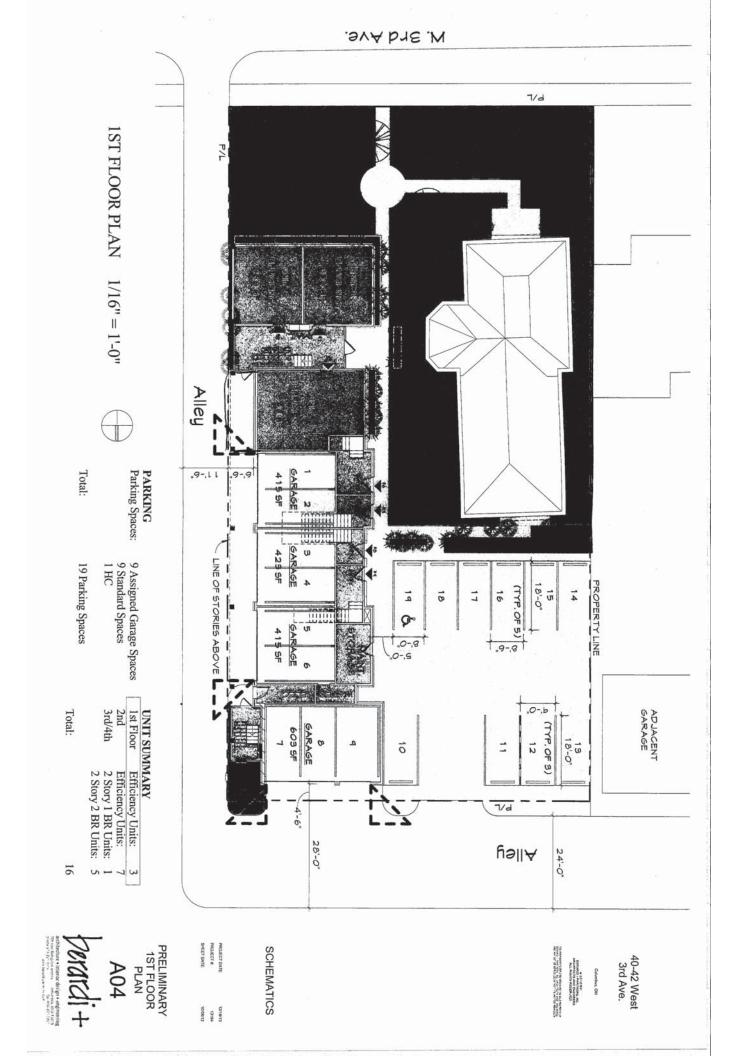

The site is located on the north side of West Third Avenue, 262 +/- feet west of North High Street. Applicant proposes to develop the property by removing the one story addition to the original structure, continue to use the original structure for office use and build a new 16 dwelling unit apartment building as depicted on the site plan. Applicant also proposes to split the present parcel, which was combined in approximately 1986, to correspond to previous parcel lines with the original structure on a separate parcel and the new apartment building on a separate parcel. The development project requires certain variances due to the urban environment of the project and applicant has a hardship with complying with these standards to reasonably develop the property. Applicant requests the following variances:

- 1) 3309.14(A), Height Districts, to permit a building height of 39 feet for the apartment building in an H-35 height district.
- 2) 3333.09, Area Requirements, to permit the apartment building to be on 40 +/- foot wide parcel rather than 50 feet, while there are numerous parcels in the area that are less than 50 feet wide.
- 3) 3333.15, Basis of Computing Area, to permit 75% +/- lot coverage on the proposed parcel
- 4) 3333.23(d), Minimum Side Yard Permitted, to reduce minimum side yard from 6.5 feet to 0.5 feet for the new apartment building along the east property line, along the east alley.
- 5) 3333.24, Rear Yard, to reduce rear yard area for the proposed apartment building from 25% of lot area to 1% of lot area.
- 6) 3312.09, Aisle, to reduce the aisle width/maneuvering from 20 feet to 18.5 feet for garage spaces 1-6, inclusive.
- 7) 3312.13, Driveway, to reduce the width of the driveway from the north alley to the surface parking lot from 20 feet to 18 feet.
- 3312.49, Minimum Numbers of Parking Spaces Required, to reduce parking from 36 spaces required for use of the original structure (3,400 +/- sq. ft.) for office uses (12 spaces) and 16 apartments @ 1.5 space/DU (24 spaces) to 19 parking spaces, and to

1 of 2, CV14-**019**, 40 West Third Avenue, 03/30/2014

(V14-217

permit ten (10) on-site parking spaces for the office use and nine (9) on-site garage spaces for the apartment building due to the proposed lot split, while the surface lot parking spaces shall be shared for the residential and office uses and applicable easements provided.

9) 3312.29, Parking Space, to reduce the width of certain parking spaces from nine (9) feet to 8.5 feet and 8.0 feet, as depicted on the site plan, and to permit a property line to divide parking spaces length-wise, while applicable easements will be granted to insure function of the spaces as depicted.