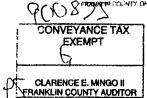

The site is located on the north side of West Third Avenue, 262 +/- feet west of North High Street. Applicant proposes to develop the property by removing the one story addition to the original structure, continue to use the original structure for office use and build a new 16 dwelling unit apartment building as depicted on the site plan. Applicant also proposes to split the present parcel, which was combined in approximately 1986, to correspond to previous parcel lines with the original structure on a separate parcel and the new apartment building on a separate parcel. The development project requires certain variances due to the urban environment of the project and applicant has a hardship with complying with these standards to reasonably develop the property. Applicant requests the following variances:

03-30-2014

LEGAL DESCRIPTION 40-42 W Third Avenue

Z14-CV14-09

Situated in the County of Franklin, State of Ohio and in the City of Columbus and being more particularly bounded and described as follows:

Being Lots Numbered Fifteen (15) and Thirty Three (33) in HERSHISER'S CORRECTED AND SECOND AMENDED PLAT OF LOTS 11, 12, 13, 14 AND 15 of HERSHISER AND ASTON'S ADDITION to the said City, as the same is numbered and delineated upon the recorded plat thereof, of record in Plat Book No. 4, page 9, Recorder's Office, Franklin County, Ohio.