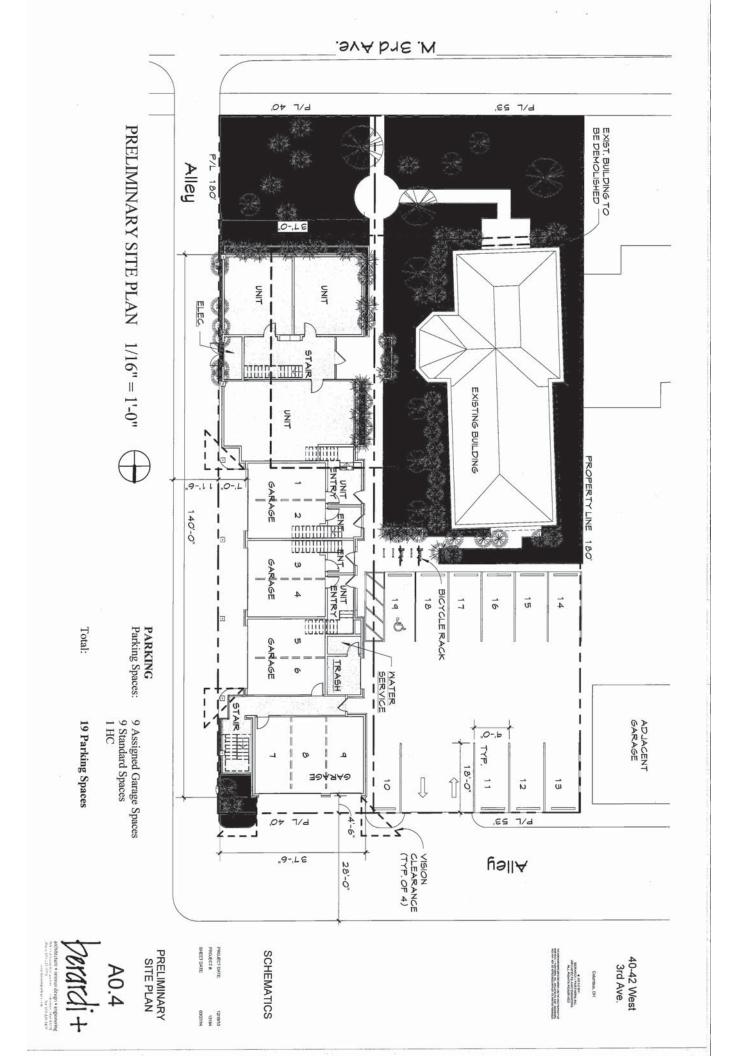

The site is located on the north side of West Third Avenue, 262 +/- feet west of North High Street. Applicant proposes to develop the property by removing the one story addition to the original structure, continue to use the original structure for office use and build a new 16 dwelling unit apartment building as depicted on the site plan. Applicant also proposes to split the present parcel, which was combined in approximately 1986, to correspond to previous parcel lines with the original structure on a separate parcel and the new apartment building on a separate parcel. The development project requires certain variances due to the urban environment of the project and applicant has a hardship with complying with these standards to reasonably develop the property. Applicant requests the following variances:

- 1) 3309.14(A), Height Districts, to permit a building height of 39 feet for the apartment building in an H-35 height district.
- 2) 3333.09, Area Requirements, to permit the apartment building to be on 40 +/- foot wide parcel rather than 50 feet, while there are numerous parcels in the area that are less than 50 feet wide.
- 3) 3333.15, Basis of Computing Area, to permit 75% +/- lot coverage on the proposed parcel
- 4) 3333.23(d), Minimum Side Yard Permitted, to reduce minimum side yard from 6.5 feet to 0.5 feet for the new apartment building along the east property line, along the east alley.
- 5) 3333.24, Rear Yard, to reduce rear yard area for the proposed apartment building from 25% of lot area to 1% of lot area.
- 6) 3312.09, Aisle, to reduce the aisle width/maneuvering from 20 feet to 18.5 feet for garage spaces 1-6, inclusive.
- 7) 3312.13, Driveway, to reduce the width of the driveway from the north alley to the surface parking lot from 20 feet to 18 feet.
- 3312.49, Minimum Numbers of Parking Spaces Required, to reduce parking from 36 spaces required for use of the original structure (3,400 +/- sq. ft.) for office uses (12 spaces) and 16 apartments @ 1.5 space/DU (24 spaces) to 19 parking spaces, and to

1 of 2, CV14-**019**, 40 West Third Avenue, 03/30/2014

(V14-217

permit ten (10) on-site parking spaces for the office use and nine (9) on-site garage spaces for the apartment building due to the proposed lot split, while the surface lot parking spaces shall be shared for the residential and office uses and applicable easements provided.

9) 3312.29, Parking Space, to reduce the width of certain parking spaces from nine (9) feet to 8.5 feet and 8.0 feet, as depicted on the site plan, and to permit a property line to divide parking spaces length-wise, while applicable easements will be granted to insure function of the spaces as depicted.