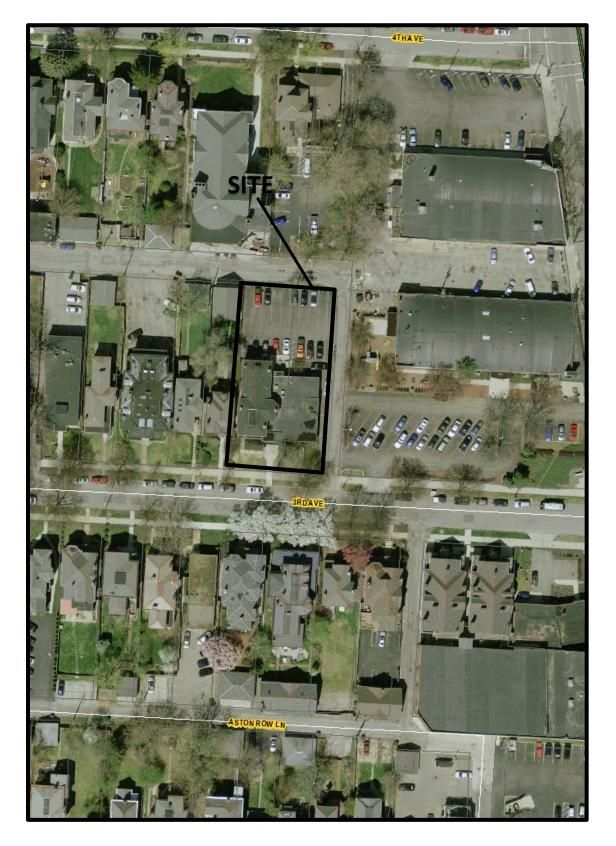

# STATEMENT OF HARDSHIP

40 West Third Avenue, Columbus, OH 43201

CV14-**019** 

This council variance application is submitted in conjunction with application Z14-**D**S, submitted to rezone the property to AR-O, Apartment Office District.

The site is located on the north side of West Third Avenue, 262 +/- feet west of North High Street. Applicant proposes to develop the property by removing the one story addition to the original structure, continue to use the original structure for office use and build a new 16 dwelling unit apartment building as depicted on the site plan. Applicant also proposes to split the present parcel, which was combined in approximately 1986, to correspond to previous parcel lines with the original structure on a separate parcel and the new apartment building on a separate parcel. The development project requires certain variances due to the urban environment of the project and applicant has a hardship with complying with these standards to reasonably develop the property. Applicant requests the following variances:

03-30-2014

LEGAL DESCRIPTION 40-42 W Third Avenue

Z14-CV14-09

Situated in the County of Franklin, State of Ohio and in the City of Columbus and being more particularly bounded and described as follows:

Being Lots Numbered Fifteen (15) and Thirty Three (33) in HERSHISER'S CORRECTED AND SECOND AMENDED PLAT OF LOTS 11, 12, 13, 14 AND 15 of HERSHISER AND ASTON'S ADDITION to the said City, as the same is numbered and delineated upon the recorded plat thereof, of record in Plat Book No. 4, page 9, Recorder's Office, Franklin County, Ohio.