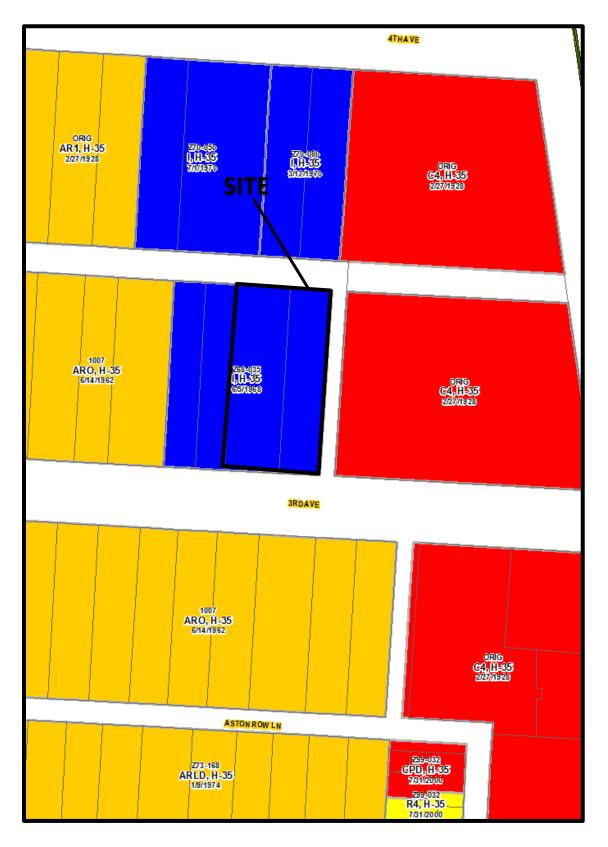

# STATEMENT OF HARDSHIP

40 West Third Avenue, Columbus, OH 43201

CV14-**019** 

This council variance application is submitted in conjunction with application Z14-**D**S, submitted to rezone the property to AR-O, Apartment Office District.

The site is located on the north side of West Third Avenue, 262 +/- feet west of North High Street. Applicant proposes to develop the property by removing the one story addition to the original structure, continue to use the original structure for office use and build a new 16 dwelling unit apartment building as depicted on the site plan. Applicant also proposes to split the present parcel, which was combined in approximately 1986, to correspond to previous parcel lines with the original structure on a separate parcel and the new apartment building on a separate parcel. The development project requires certain variances due to the urban environment of the project and applicant has a hardship with complying with these standards to reasonably develop the property. Applicant requests the following variances:

# **ZONING NUMBER**

The Zoning Number Contained on This Form is Herein Certified to Obtain Zoning, Rezoning, and Variances, and is NOT to be Used for the Securing of Building & Utility Permits

Parcel ID: 010023151

Zoning Number: 40

Street Name: W 3RD AVE

Lot Number 15 & 33

Subdivision: AMD PLAT HERSHISER & ASTON

Requested By: DAVID PERRY COMPANY, Inc. (DAVE PERRY) Issued By: Induced Ministrian Date: 3/13/2014

VI4-119