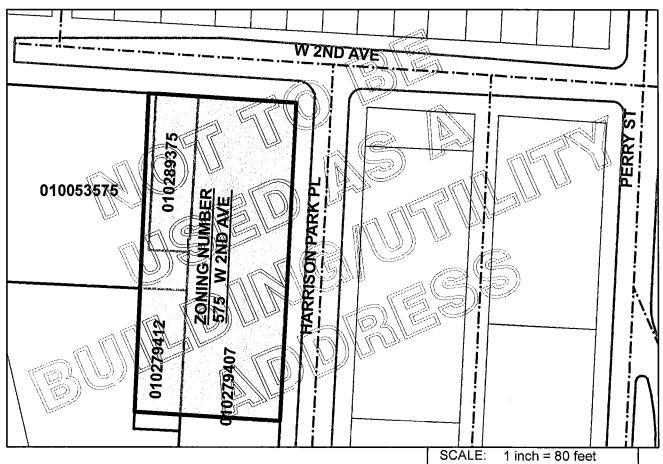

#### STATEMENT OF HARDSHIP

577 West 2<sup>nd</sup> Avenue, Columbus, OH 43201

CV14-<u>020</u>

The 0.8 +/- acre site is located at the southwest corner of Harrison Park Place and West 2<sup>nd</sup> Avenue. Part of the site was platted (Harrison Park, PB 106, Page 56) and part of the site is acreage. Part of the site was rezoned to the AR-2, Apartment Residential District (Z04-026) and part is also subject to companion Council Variance (CV04-009). Approximately 0.1 +/- acres of the site is zoned M, Manufacturing and 0.70 +/- is zoned AR-2. Due to proposed lot splits and a land swap with the City of Columbus Recreation and Parks Department, the development site will have a different boundary than anticipated with the Harrison Park Plat and the rezoning and council variance. The site development will consist of eight (8), three (3) dwelling unit buildings, totaling 24 dwelling units, which is less than the 36 dwelling units permitted on the 0.751 acre AR-2 area described in Z04-026/CV04-009. Applicant requests variances to permit residential use of the area of the site zoned M, Manufacturing and requests comparable variances that are already permitted by CV04-009 to permit the proposed 24 dwelling unit project on a parcel with a different configuration than previously described in Z04-026/CV04-009.