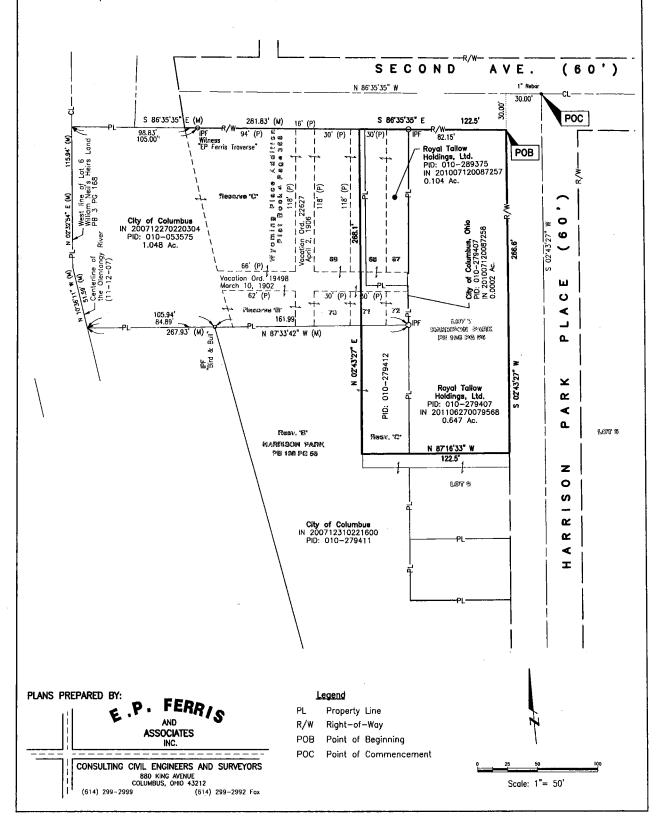

#### STATEMENT OF HARDSHIP

577 West 2<sup>nd</sup> Avenue, Columbus, OH 43201

CV14-<u>020</u>

The 0.8 +/- acre site is located at the southwest corner of Harrison Park Place and West 2<sup>nd</sup> Avenue. Part of the site was platted (Harrison Park, PB 106, Page 56) and part of the site is acreage. Part of the site was rezoned to the AR-2, Apartment Residential District (Z04-026) and part is also subject to companion Council Variance (CV04-009). Approximately 0.1 +/- acres of the site is zoned M, Manufacturing and 0.70 +/- is zoned AR-2. Due to proposed lot splits and a land swap with the City of Columbus Recreation and Parks Department, the development site will have a different boundary than anticipated with the Harrison Park Plat and the rezoning and council variance. The site development will consist of eight (8), three (3) dwelling unit buildings, totaling 24 dwelling units, which is less than the 36 dwelling units permitted on the 0.751 acre AR-2 area described in Z04-026/CV04-009. Applicant requests variances to permit residential use of the area of the site zoned M, Manufacturing and requests comparable variances that are already permitted by CV04-009 to permit the proposed 24 dwelling unit project on a parcel with a different configuration than previously described in Z04-026/CV04-009.