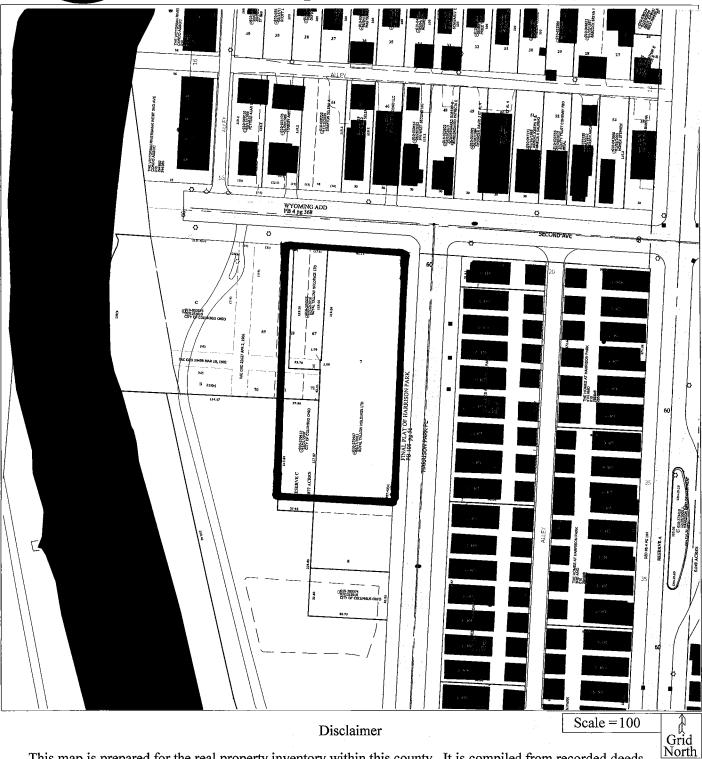

#### STATEMENT OF HARDSHIP

577 West 2<sup>nd</sup> Avenue, Columbus, OH 43201

CV14-<u>020</u>

The 0.8 +/- acre site is located at the southwest corner of Harrison Park Place and West 2<sup>nd</sup> Avenue. Part of the site was platted (Harrison Park, PB 106, Page 56) and part of the site is acreage. Part of the site was rezoned to the AR-2, Apartment Residential District (Z04-026) and part is also subject to companion Council Variance (CV04-009). Approximately 0.1 +/- acres of the site is zoned M, Manufacturing and 0.70 +/- is zoned AR-2. Due to proposed lot splits and a land swap with the City of Columbus Recreation and Parks Department, the development site will have a different boundary than anticipated with the Harrison Park Plat and the rezoning and council variance. The site development will consist of eight (8), three (3) dwelling unit buildings, totaling 24 dwelling units, which is less than the 36 dwelling units permitted on the 0.751 acre AR-2 area described in Z04-026/CV04-009. Applicant requests variances to permit residential use of the area of the site zoned M, Manufacturing and requests comparable variances that are already permitted by CV04-009 to permit the proposed 24 dwelling unit project on a parcel with a different configuration than previously described in Z04-026/CV04-009.