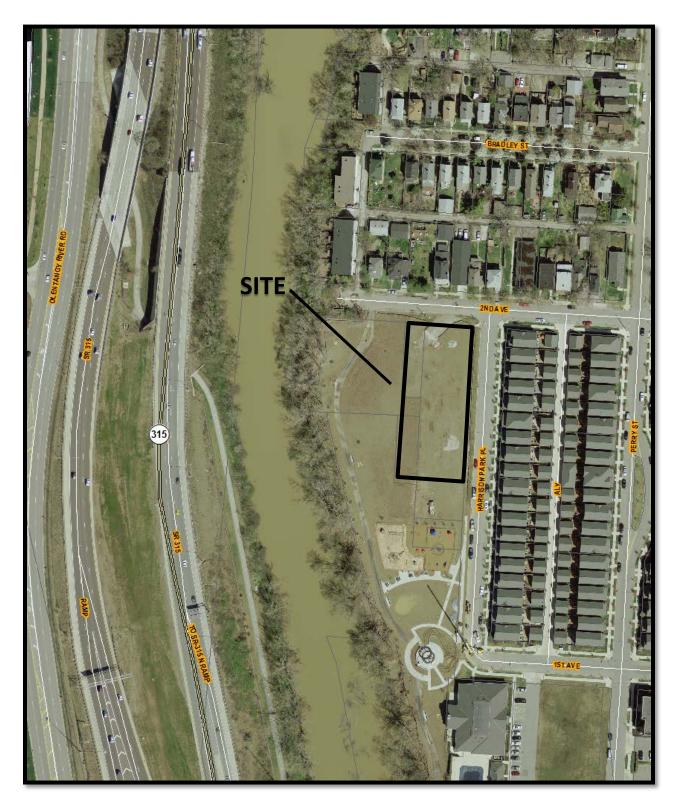

#### STATEMENT OF HARDSHIP

577 West 2<sup>nd</sup> Avenue, Columbus, OH 43201

CV14-<u>020</u>

The 0.8 +/- acre site is located at the southwest corner of Harrison Park Place and West 2<sup>nd</sup> Avenue. Part of the site was platted (Harrison Park, PB 106, Page 56) and part of the site is acreage. Part of the site was rezoned to the AR-2, Apartment Residential District (Z04-026) and part is also subject to companion Council Variance (CV04-009). Approximately 0.1 +/- acres of the site is zoned M, Manufacturing and 0.70 +/- is zoned AR-2. Due to proposed lot splits and a land swap with the City of Columbus Recreation and Parks Department, the development site will have a different boundary than anticipated with the Harrison Park Plat and the rezoning and council variance. The site development will consist of eight (8), three (3) dwelling unit buildings, totaling 24 dwelling units, which is less than the 36 dwelling units permitted on the 0.751 acre AR-2 area described in Z04-026/CV04-009. Applicant requests variances to permit residential use of the area of the site zoned M, Manufacturing and requests comparable variances that are already permitted by CV04-009 to permit the proposed 24 dwelling unit project on a parcel with a different configuration than previously described in Z04-026/CV04-009.