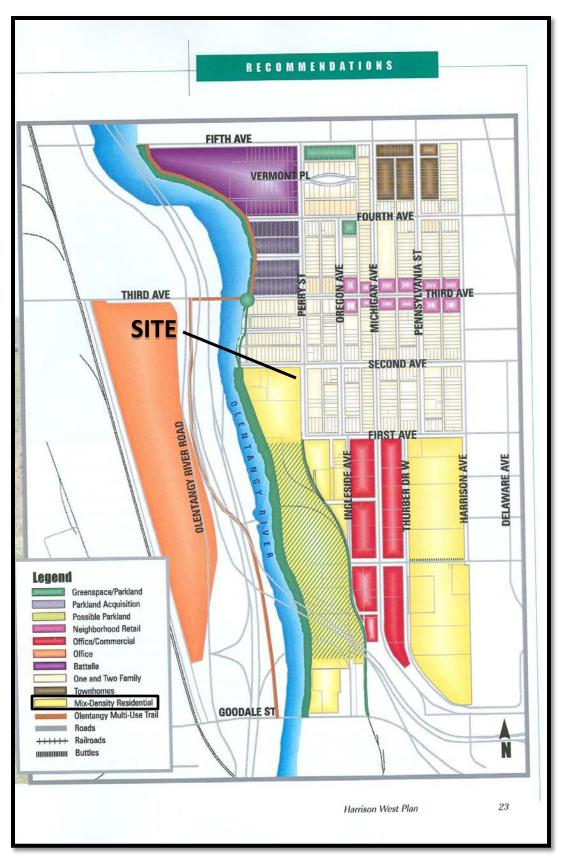

#### STATEMENT OF HARDSHIP

577 West 2<sup>nd</sup> Avenue, Columbus, OH 43201

CV14-<u>020</u>

The 0.8 +/- acre site is located at the southwest corner of Harrison Park Place and West 2<sup>nd</sup> Avenue. Part of the site was platted (Harrison Park, PB 106, Page 56) and part of the site is acreage. Part of the site was rezoned to the AR-2, Apartment Residential District (Z04-026) and part is also subject to companion Council Variance (CV04-009). Approximately 0.1 +/- acres of the site is zoned M, Manufacturing and 0.70 +/- is zoned AR-2. Due to proposed lot splits and a land swap with the City of Columbus Recreation and Parks Department, the development site will have a different boundary than anticipated with the Harrison Park Plat and the rezoning and council variance. The site development will consist of eight (8), three (3) dwelling unit buildings, totaling 24 dwelling units, which is less than the 36 dwelling units permitted on the 0.751 acre AR-2 area described in Z04-026/CV04-009. Applicant requests variances to permit residential use of the area of the site zoned M, Manufacturing and requests comparable variances that are already permitted by CV04-009 to permit the proposed 24 dwelling unit project on a parcel with a different configuration than previously described in Z04-026/CV04-009.