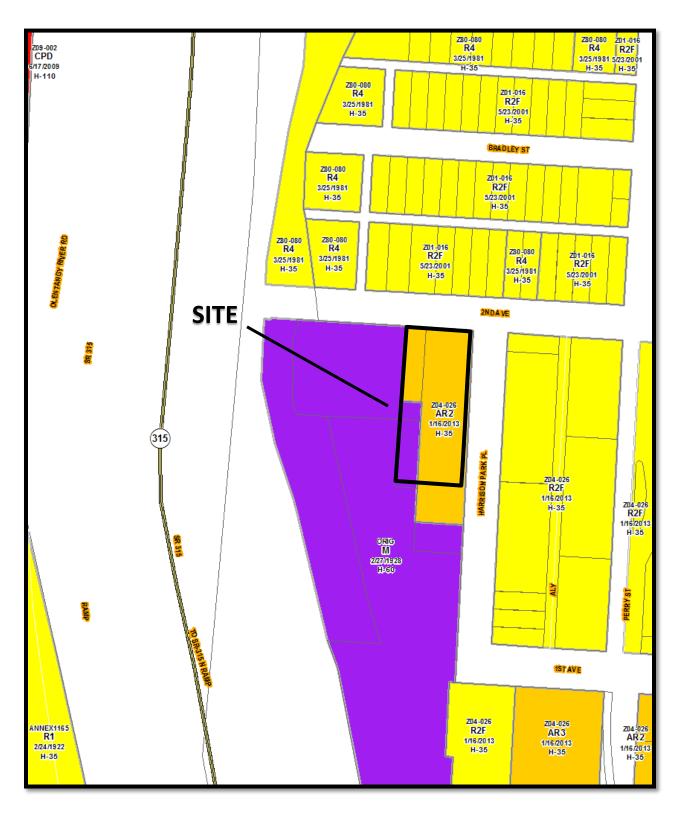

#### STATEMENT OF HARDSHIP

577 West 2<sup>nd</sup> Avenue, Columbus, OH 43201

CV14-<u>020</u>

The 0.8 +/- acre site is located at the southwest corner of Harrison Park Place and West 2<sup>nd</sup> Avenue. Part of the site was platted (Harrison Park, PB 106, Page 56) and part of the site is acreage. Part of the site was rezoned to the AR-2, Apartment Residential District (Z04-026) and part is also subject to companion Council Variance (CV04-009). Approximately 0.1 +/- acres of the site is zoned M, Manufacturing and 0.70 +/- is zoned AR-2. Due to proposed lot splits and a land swap with the City of Columbus Recreation and Parks Department, the development site will have a different boundary than anticipated with the Harrison Park Plat and the rezoning and council variance. The site development will consist of eight (8), three (3) dwelling unit buildings, totaling 24 dwelling units, which is less than the 36 dwelling units permitted on the 0.751 acre AR-2 area described in Z04-026/CV04-009. Applicant requests variances to permit residential use of the area of the site zoned M, Manufacturing and requests comparable variances that are already permitted by CV04-009 to permit the proposed 24 dwelling unit project on a parcel with a different configuration than previously described in Z04-026/CV04-009.