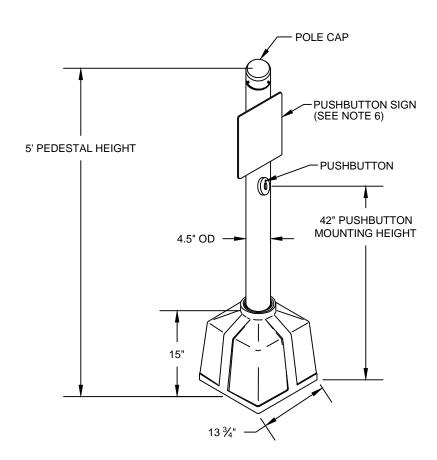

## **PLATE PEDESTAL BASE**

## NOTES:

- 1. PEDESTAL SUPPORTS SHALL BE COATED IN ACCORDANCE WITH THE PLANS.
- 2. THE POLE SHAFT SHALL BE 46.75" WITH A DIAMETER OF 4" NPT (4.5" OD, SCH 40), & SHALL BE THREADED FOR INSERTION INTO THE BASE.
- 3. THE 5 FT. STRUCTURE HEIGHT ENCOMPASSES THE BASE HEIGHT PLUS THE INSERTED POLE SHAFT HEIGHT.
- 4. THE PUSHBUTTON STRUCTURE SHALL BE ALL ALUMINUM.
- 5. FOR FOUNDATION DETAILS SEE CITY OF COLUMBUS STANDARD DRAWING 4163.
- 6. FOR PUSHBUTTON SIGN DETAILS, SEE CITY OF COLUMBUS STANDARD DRAWING 4230.

## 5' PEDESTAL PUSHBUTTON MOUNTING

CITY OF COLUMBUS, OHIO DEPARTMENT OF PUBLIC SERVICE DIVISION OF DESIGN AND CONSTRUCTION

STD DWG

4100

8/10/2017

CITY ENGINEER SHT 1 OF 1