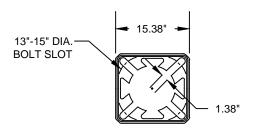

## **PLATE PEDESTAL BASE**

## **ANCHOR BOLT PATTERN**





## NOTES:

- 1. PEDESTAL SUPPORTS SHALL BE COATED IN ACCORDANCE WITH THE PLANS.
- 2. THE POLE SHAFT SHALL BE 46.75" WITH A DIAMETER OF 4" NPT (4.5" OD, SCH 40), & SHALL BE THREADED FOR INSERTION INTO THE BASE.
- 3. THE 5 FT. STRUCTURE HEIGHT ENCOMPASSES THE BASE HEIGHT PLUS THE INSERTED POLE SHAFT HEIGHT.
- 4. THE PUSHBUTTON STRUCTURE SHALL BE ALL ALUMINUM.
- 5. FOR FOUNDATION DETAILS SEE CITY OF COLUMBUS STANDARD DRAWING 4163.
- 6. FOR PUSHBUTTON SIGN DETAILS, SEE CITY OF COLUMBUS STANDARD DRAWING 4230.

## 5' PEDESTAL PUSHBUTTON MOUNTING

CITY OF COLUMBUS, OHIO DEPARTMENT OF PUBLIC SERVICE DIVISION OF DESIGN AND CONSTRUCTION

STD DWG

4100

8/10/2017

CITY ENGINEER SHT 1 OF 1