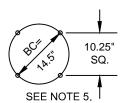

## **PLATE PEDESTAL BASE**

## **ANCHOR BOLT PATTERN**





## NOTES:

- 1. PEDESTAL SUPPORTS SHALL BE COATED IN ACCORDANCE WITH THE PLANS.
- 2. THE POLE SHAFT SHALL BE 46.75" WITH A DIAMETER OF 4" NPT (4.5" OD, SCH 40), & SHALL BE THREADED FOR INSERTION INTO THE BASE.
- 3. THE 5 FT. STRUCTURE HEIGHT ENCOMPASSES THE BASE HEIGHT PLUS THE INSERTED POLE SHAFT HEIGHT.
- 4. THE PUSHBUTTON STRUCTURE SHALL BE ALL ALUMINUM.
- 5. FOR FOUNDATION DETAILS SEE CITY OF COLUMBUS STANDARD DRAWING 4163.
- 6. FOR PUSHBUTTON SIGN DETAILS, SEE CITY OF COLUMBUS STANDARD DRAWING 4230.

## 5' PEDESTAL PUSHBUTTON MOUNTING

CITY OF COLUMBUS, OHIO DEPARTMENT OF PUBLIC SERVICE DIVISION OF DESIGN AND CONSTRUCTION

STD DWG

4100

8/10/2017

CITY ENGINEER SHT 1 OF 1