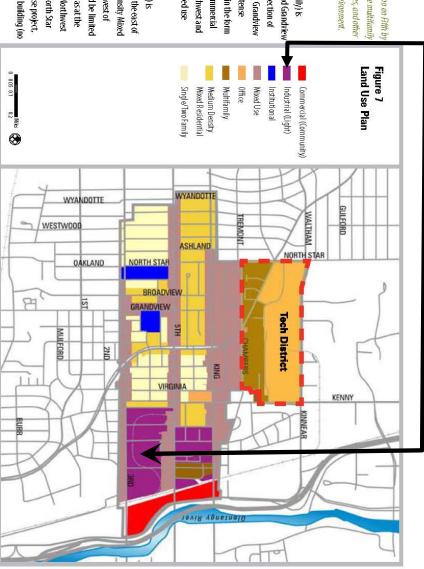

Z14-021 1281 Edgehill Road Approximately 2.8 acres M to AR-2

FIFTH BY NORTHWEST NEIGHBORHOOD PLAN

PLAN RECOMMENDATIONS/Principle 1

Z14-021 1281 Edgehill Road Approximately 2.8 acres M to AR-2