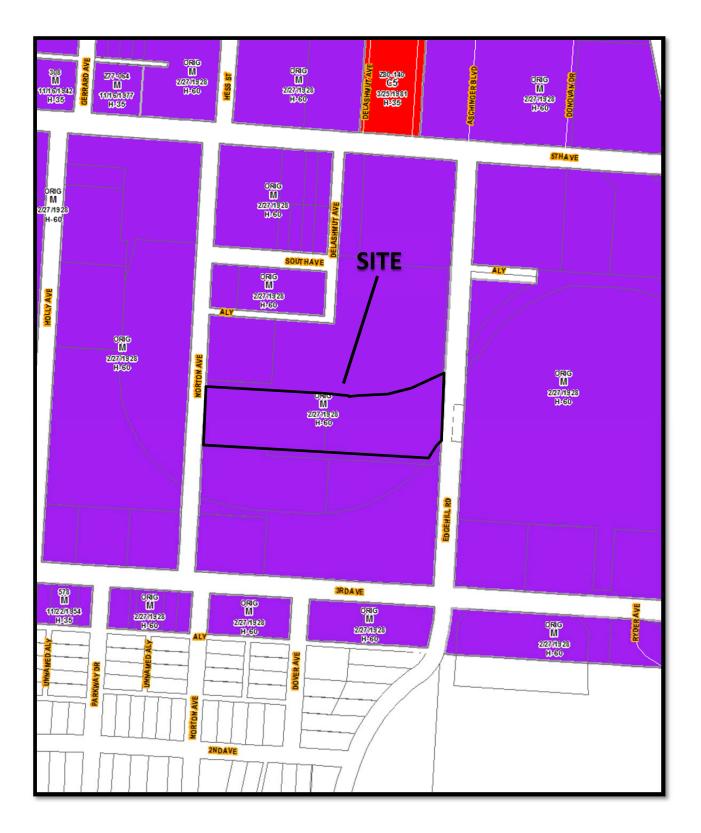

Z14-021 1281 Edgehill Road Approximately 2.8 acres M to AR-2

FIFTH BY NORTHWEST NEIGHBORHOOD PLAN

PLAN RECOMMENDATIONS/Principle 1

Z14-021 1281 Edgehill Road Approximately 2.8 acres M to AR-2