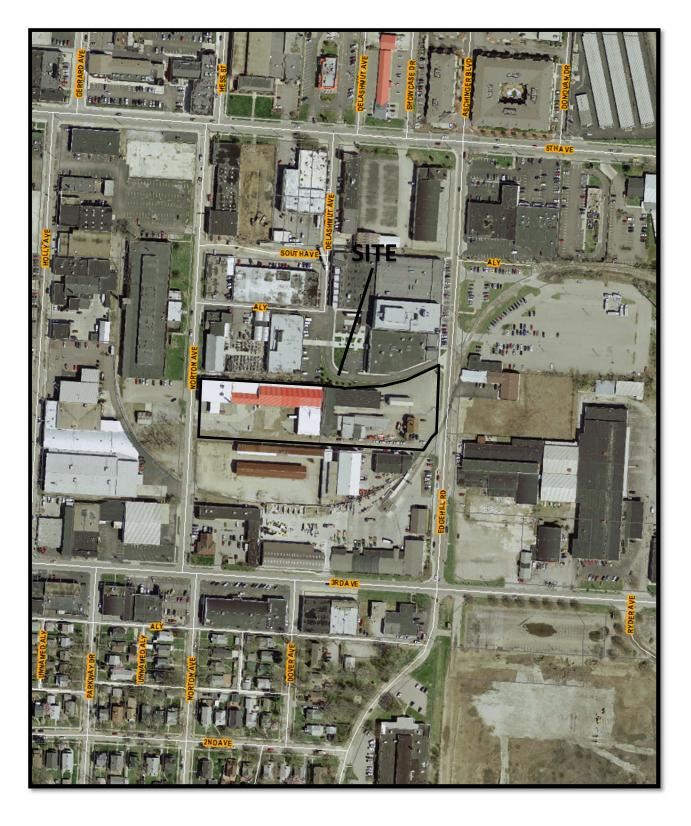

Z14-021 1281 Edgehill Road Approximately 2.8 acres M to AR-2

FIFTH BY NORTHWEST NEIGHBORHOOD PLAN

PLAN RECOMMENDATIONS/Principle 1

Z14-021 1281 Edgehill Road Approximately 2.8 acres M to AR-2