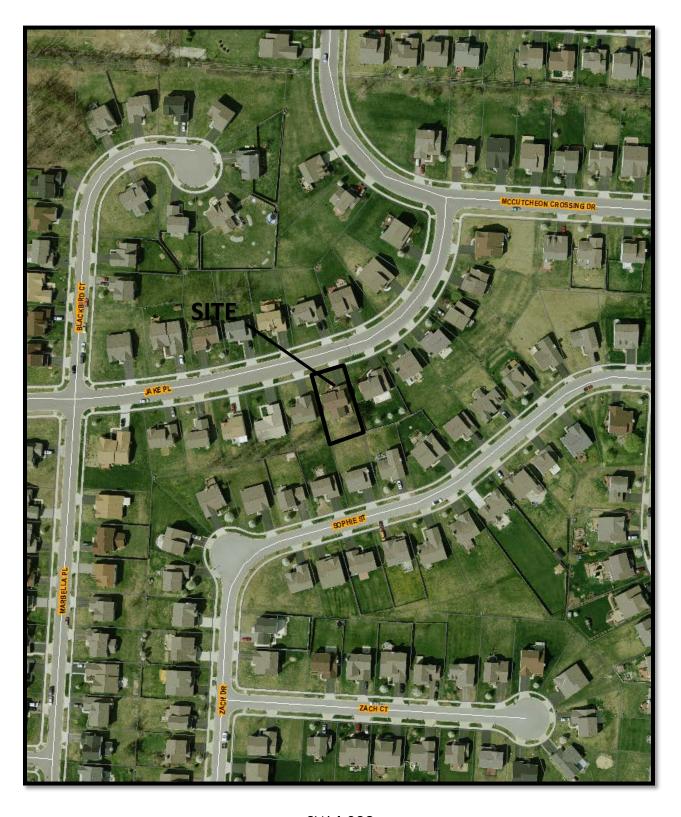

Parcel Number: 010-267160

Property Address: 3137 Jake Place, Columbus, Ohio 43219

#### CITY OF COLUMBUS, OH

CV14-023

3137 JAKE PL

PRINT DATE: 4/28/2014