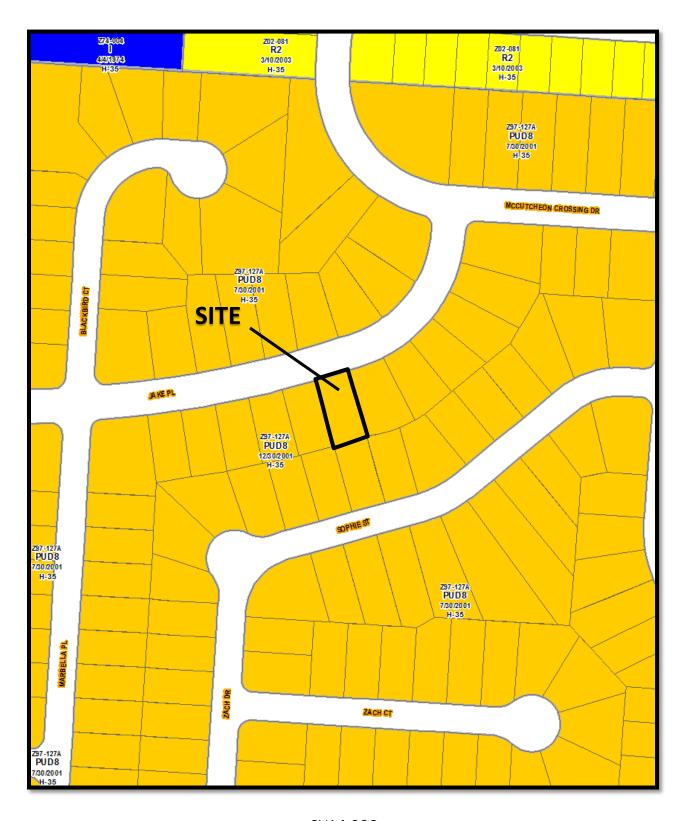

Parcel Number: 010-267160

Property Address: 3137 Jake Place, Columbus, Ohio 43219

#### CITY OF COLUMBUS, OH

CV14-023

3137 JAKE PL

PRINT DATE: 4/28/2014