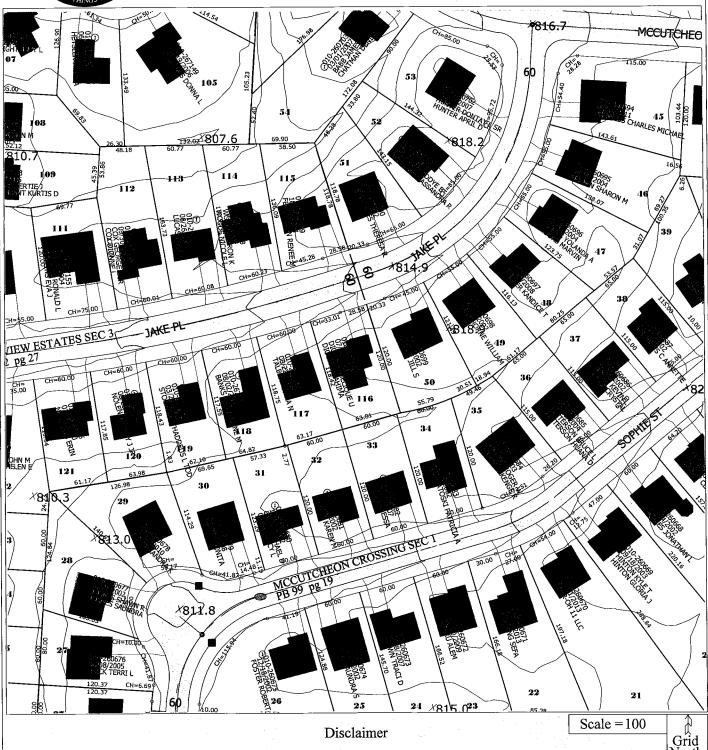

Parcel Number: 010-267160

Property Address: 3137 Jake Place, Columbus, Ohio 43219

#### CITY OF COLUMBUS, OH

CV14-023

3137 JAKE PL

PRINT DATE: 4/28/2014

## ADDRESS INQUIRY- ALL APPLICATIONS (with most recent file date first)

**PARAMETERS** 

010-267160

ZIP CODE 43219

3137 JAKE PL

010-267160

SUB-DIV/LOT#

EASTVIEW ESTATES, 116