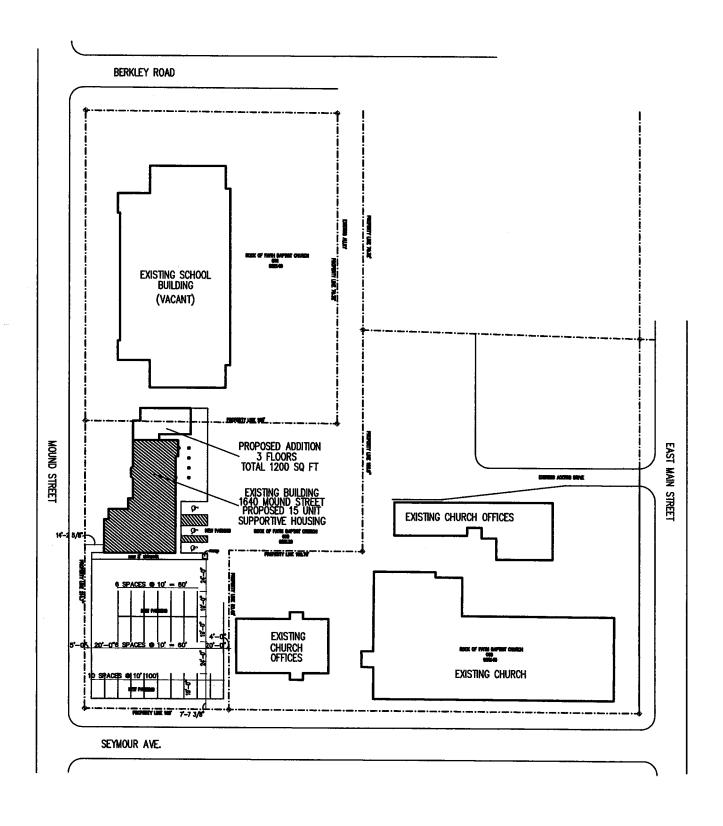

Attachment "A"

Statement of Hardship

**Rock of Faith CDC** 

**Supportive Housing** 

1640 Mound Street

CV14-627

This Council Variance Application is to permit use of an existing three story vacant convent building in an R3 District to be used for veterans supportive housing, a use not currently allowed under R3 zoning. The interior of the existing building will be renovated to accommodate 15 one bedroom apartments with sitting room, full kitchen and accessible bathroom. The proposed renovation is being performed by the Rock of Faith Community Development Corporation, a federally registered CHDO and is intended to be the anchor for future modernization and renovation of the adjacent vacant school in a community that currently does not provide supportive housing. It is the intent of the applicant to also add a 1200 square feet, 3 story addition to the North of the renovated building to provide activity, meeting and consulting space.

The Council Variance is sought pursuant to Section 3307.10(b) of the Zoning Code and is only for a change of use. The exterior of the building will be retained in its' present form with only the windows being replaced and repair work to the roof and masonry. The proposed three story addition will be in the style of the existing buildings with masonry skin. Blacktop parking will be provided in the existing gravel parking area to the South of the building.

#### **Specific Variance Requested**

Apartment Residential Use: To permit the conversion of an existing building in an R3 District to supportive housing for Veterans. Units will be approximately 680 square feet. Parking will be provided in accordance with the requirements of the Zoning Code at 1.5 spaces per unit in an area previously designated for parking. This variance is sought pursuant to Section 3307.10(b) of the Columbus Zoning Code.