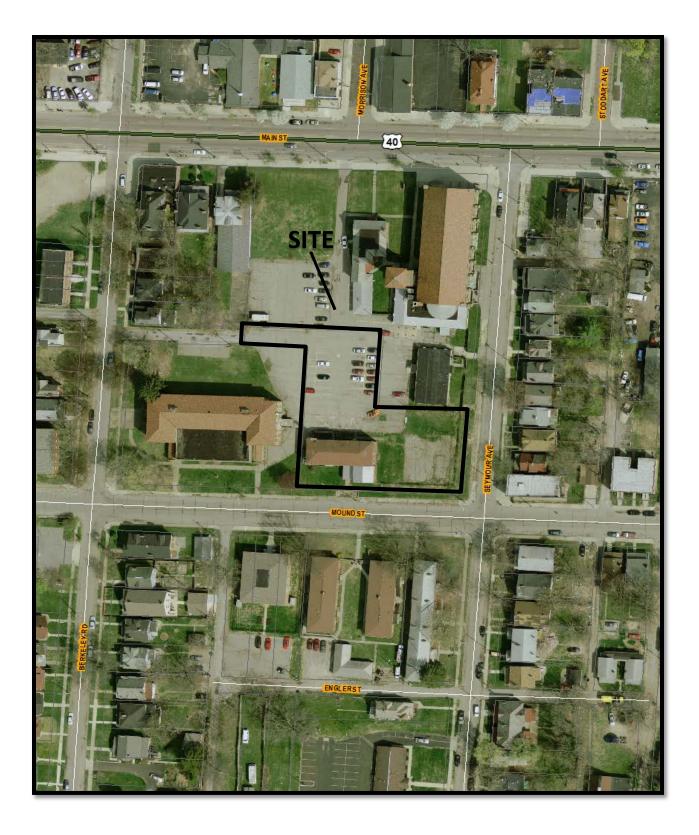

Attachment "A"

Statement of Hardship

**Rock of Faith CDC** 

**Supportive Housing** 

1640 Mound Street

CV14-627

This Council Variance Application is to permit use of an existing three story vacant convent building in an R3 District to be used for veterans supportive housing, a use not currently allowed under R3 zoning. The interior of the existing building will be renovated to accommodate 15 one bedroom apartments with sitting room, full kitchen and accessible bathroom. The proposed renovation is being performed by the Rock of Faith Community Development Corporation, a federally registered CHDO and is intended to be the anchor for future modernization and renovation of the adjacent vacant school in a community that currently does not provide supportive housing. It is the intent of the applicant to also add a 1200 square feet, 3 story addition to the North of the renovated building to provide activity, meeting and consulting space.

The Council Variance is sought pursuant to Section 3307.10(b) of the Zoning Code and is only for a change of use. The exterior of the building will be retained in its' present form with only the windows being replaced and repair work to the roof and masonry. The proposed three story addition will be in the style of the existing buildings with masonry skin. Blacktop parking will be provided in the existing gravel parking area to the South of the building.