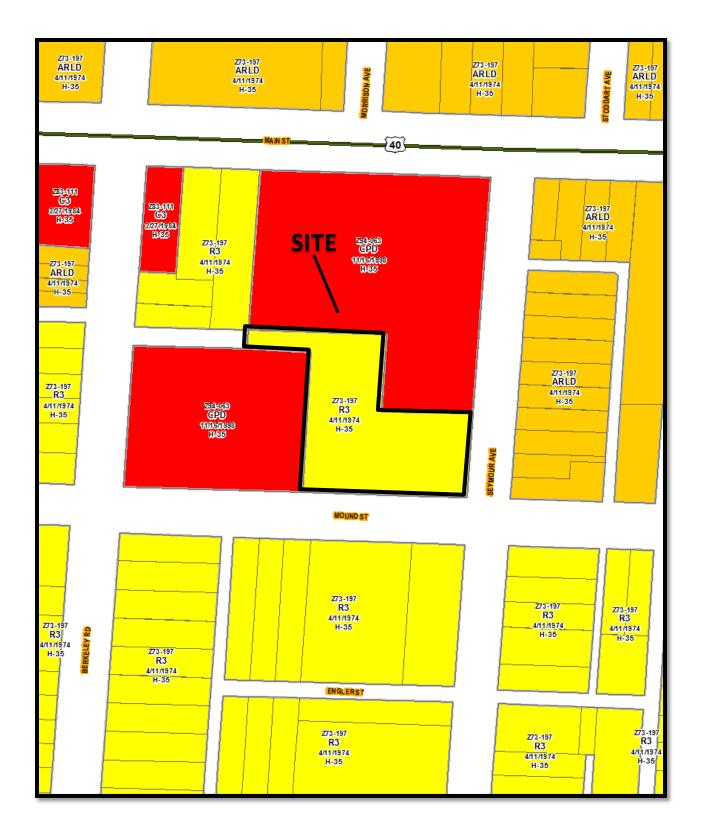

Attachment "A"

Statement of Hardship

**Rock of Faith CDC** 

**Supportive Housing** 

1640 Mound Street

CV14-627

This Council Variance Application is to permit use of an existing three story vacant convent building in an R3 District to be used for veterans supportive housing, a use not currently allowed under R3 zoning. The interior of the existing building will be renovated to accommodate 15 one bedroom apartments with sitting room, full kitchen and accessible bathroom. The proposed renovation is being performed by the Rock of Faith Community Development Corporation, a federally registered CHDO and is intended to be the anchor for future modernization and renovation of the adjacent vacant school in a community that currently does not provide supportive housing. It is the intent of the applicant to also add a 1200 square feet, 3 story addition to the North of the renovated building to provide activity, meeting and consulting space.

#### **Specific Variance Requested**

Apartment Residential Use: To permit the conversion of an existing building in an R3 District to supportive housing for Veterans. Units will be approximately 680 square feet. Parking will be provided in accordance with the requirements of the Zoning Code at 1.5 spaces per unit in an area previously designated for parking. This variance is sought pursuant to Section 3307.10(b) of the Columbus Zoning Code.