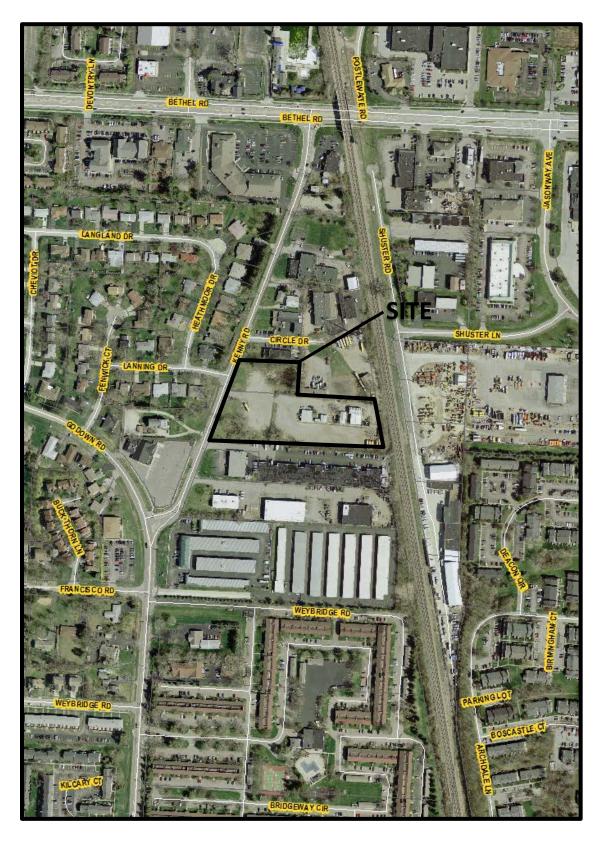

Real Estate / GIS Department

CV14-032 4692 Kenny Road Approximately 3.77 acres

CV14-032 4692 Kenny Road Approximately 3.77 acres