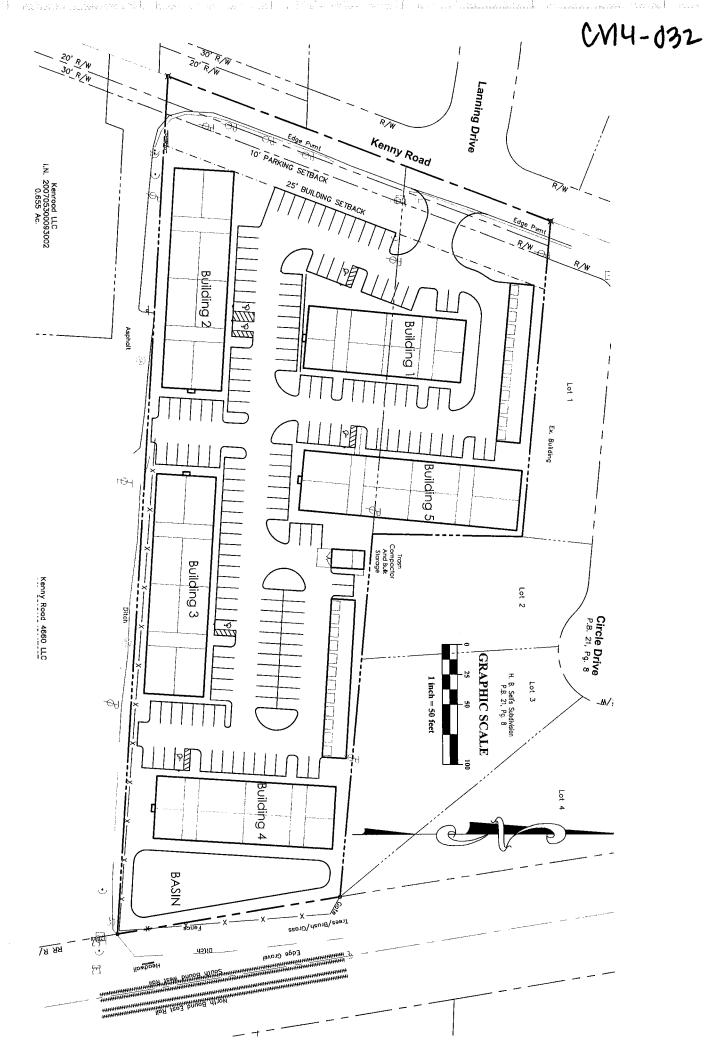

#### STATEMENT OF HARDSHIP

**Property Address:** 4692 Kenny Road

**Applicant:** Preferred Real Estate Investments II LLC

The subject site is 3.772 +/- acres on Kenny Road, which is being rezoned by the Applicant to AR-1 (Application Z14-021). The Applicant has submitted a site plan as part of the rezoning request. The site plan shows the building and parking setbacks on the north, south and east as five (5) feet, as opposed to the twenty-five (25) feet for a perimeter yard required in the AR-1 district. The site plan also shows a twenty-five (25) foot building and parking setback from Kenny Road.

The subject site is currently zoned M-1 and is contiguous to existing industrial uses on the north and south property lines. A railroad corridor is to the immediate east of the site. In light of the surrounding industrial uses, the applicant is asking to reduce the required perimeter yard for the proposed development. Similarly, many of the uses on Kenny Road were established before the front yard setback requirements based upon the Columbus Thoroughfare Plan were established. Consequently, a building and parking setback of twenty-five (25) feet from Kenny Road is consistent with other developments in the area.