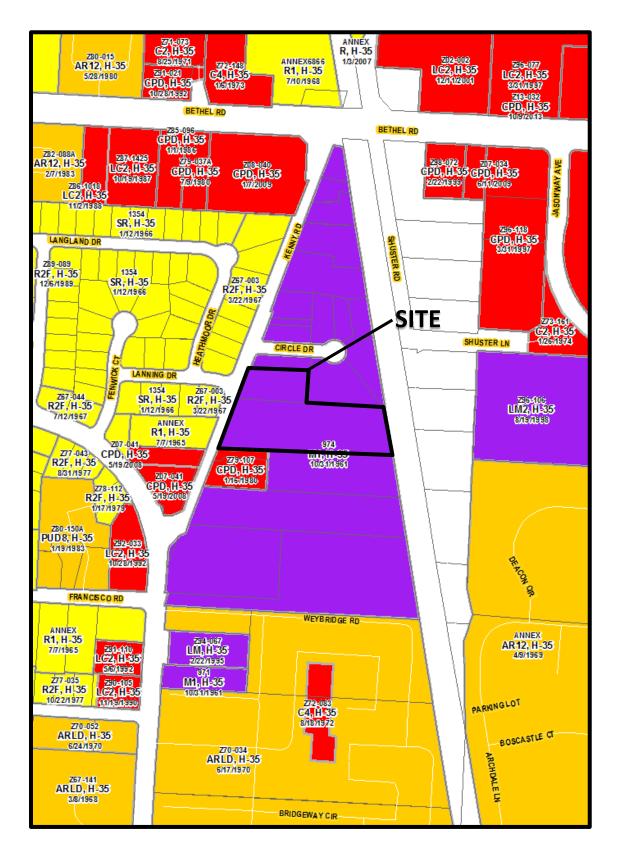

Real Estate / GIS Department

CV14-032 4692 Kenny Road Approximately 3.77 acres

CV14-032 4692 Kenny Road Approximately 3.77 acres