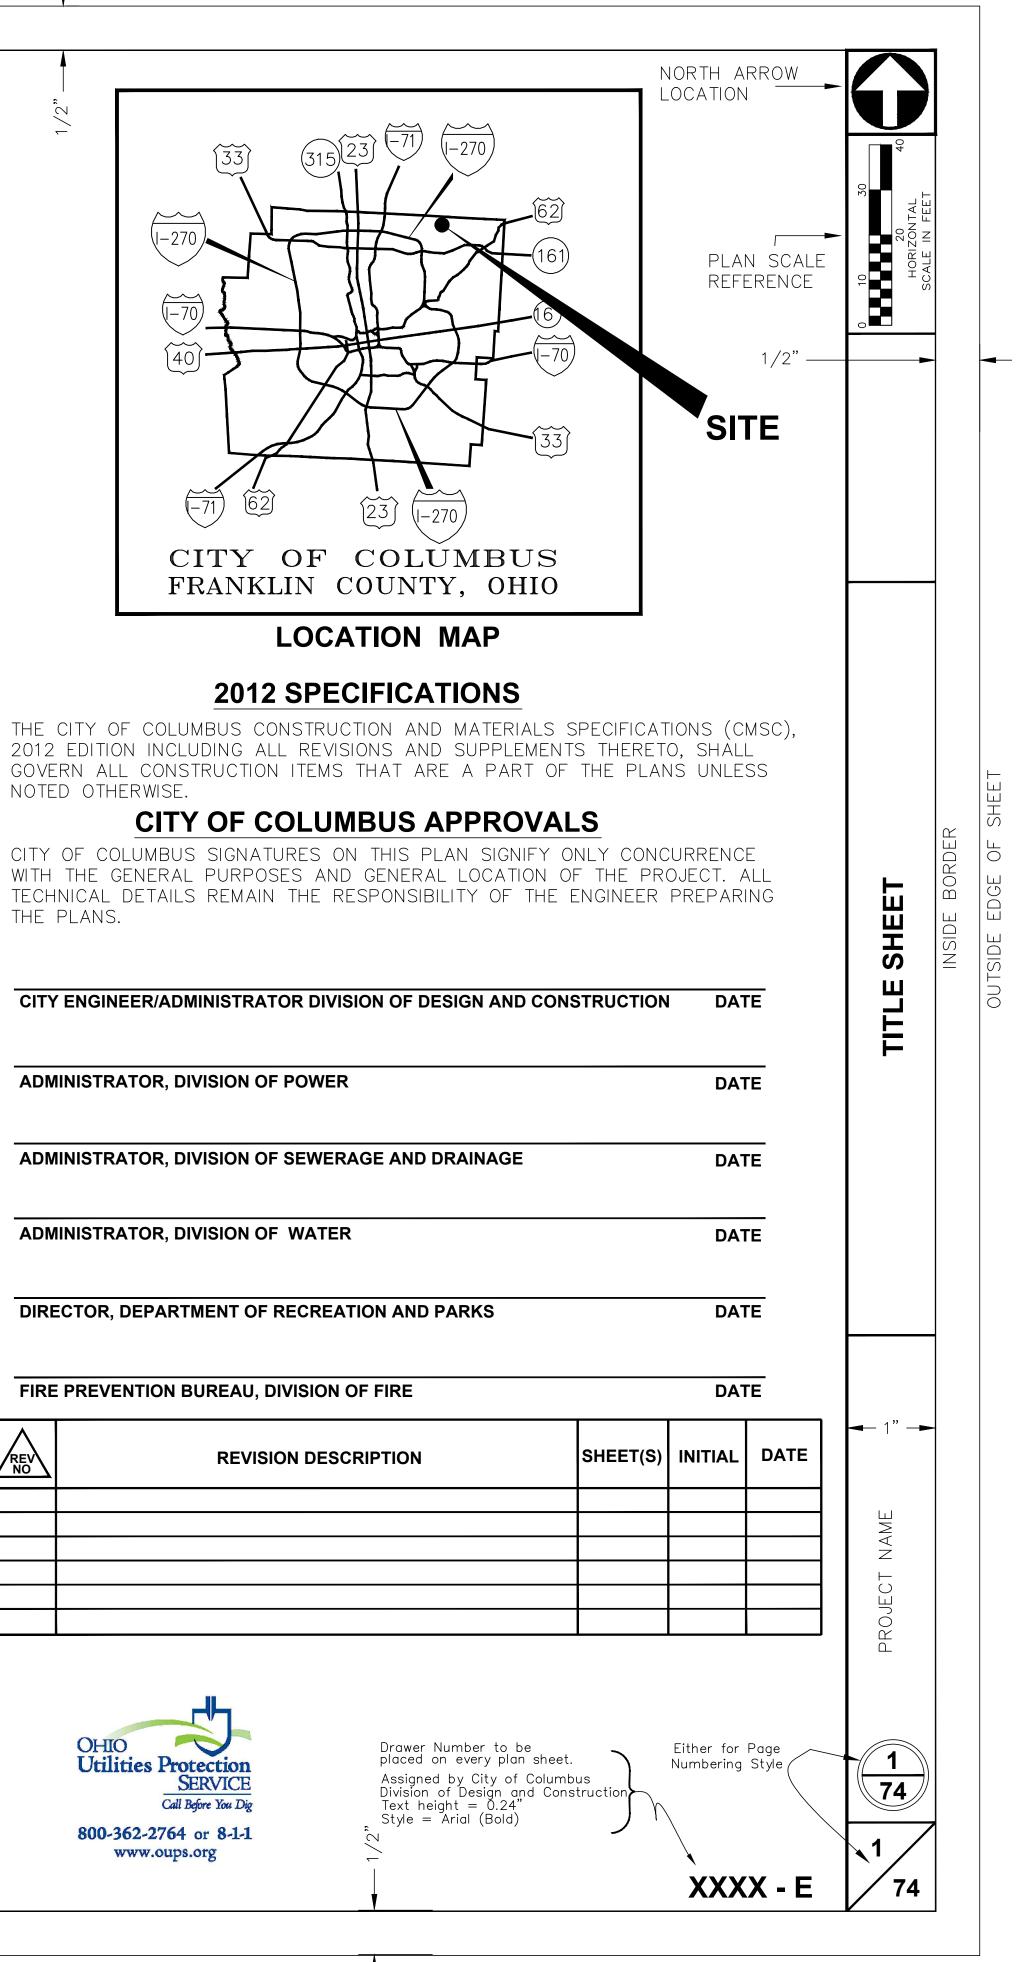

OHIO Utilities Protection

800-362-2764 or 8-1-1 www.oups.org

40

INSIDE BORDER

OUTSIDE EDGE OF SHEET

E-PLAN (PRIVATE DEVELOPMENT -SUBDIVISION) TITLE SHEET SIZE: 22" x 34"

**COLUMBUS STANDARD** 

**CONSTRUCTION DRAWINGS** 